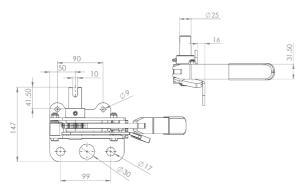

iginally designed for:

Lawrence David





# **R45W**

#### Popular universal tensioner







## Originally designed for:

Montracon Trailers



### Popular universal tensioner









# R50LD

#### Originally designed for:

Lawrence David





### Originally designed for:

SDC Trailers









### Originally designed for:

German spares market









#### Popular universal tensioner



## R55CTB

#### Originally designed for:

Collier Truck Builders







## R55DB

### Originally designed for:

Don-Bur Bodies & Trailers







# **R55K**

#### Originally designed for:

Don-Bur Bodies & Trailers









## R55SC

### Originally designed for:

Schmitz Cargobull







#### Originally designed for:

S Cartwright & Sons









## Originally designed for:

Don-Bur Bodies & Trailers





#### Originally designed for:

Schmitz Cargobull











## **R60K**

#### Originally designed for:

Don-Bur Bodies & Trailers







## **R60K SLOTTED**

#### Originally designed for:

Don-Bur Bodies & Trailers







## Originally designed for:

SDC Trailers



# **R61i**

#### Originally designed for:

SDC Trailers











# **R61iM**

### Originally designed for:

**SDC Trailers** 







# **R63M**

#### Originally designed for:

Montracon Trailers









### Originally designed for:

Crane Fruehauf



#### Originally designed for:

Direct replacement for the Thiriet tensioner









### Originally designed for:

Lawrence David





### Originally designed for:

Lawrence David









### Originally designed for:

Lawrence David



### Originally designed for:

Boalloy