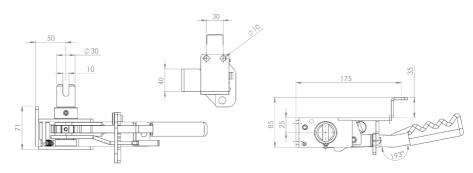

### Originally designed for:

Southfield Coachworks

Tensioner shown is left hand front/right hand rear

142

211