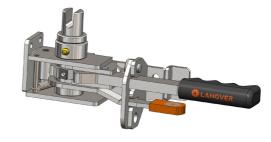

Popular universal tensioner





# R44SQ

### Popular universal tensioner









## **R44W**

### Originally designed for:

**SDC Trailers** 





### Popular universal tensioner









## **R45C**

### Popular universal tensioner





## **R45D**

### Originally designed for:

**Montracon Trailers** 









## **R45DB**

### Originally designed for:

Don-Bur Bodies & Trailers





## **R45DN**

### Originally designed for:

**Dennison Trailers** 





# **R45DN SLOTTED**

### Originally designed for:

**Dennison Trailers** 





## **R45DW**

### Originally designed for:

**SDC Trailers** 

Tensioner shown is left hand front/right hand rear



30







## **R45K**

### Originally designed for:

S Cartwright & Sons



# **R45KT**

#### Originally designed for:

**Tiger Trailers** 









## **R45KW**

### Originally designed for:

**SDC Trailers** 



# **R45L**

#### Originally designed for:

S Cartwright & Sons









# R45LD

### Originally designed for:

Lawrence David



## R45LDK

#### Originally designed for:

Lawrence David









## **R45M**

### Originally designed for:

Montracon Trailers



## **R45MJ**

#### Originally designed for:

S Cartwright & Sons









## **R45R**

### Originally designed for:

Roco Trailers





# **R45S**

### Popular universal tensioner







# **R45TW**

### Originally designed for:

Lawrence David





# **R45W**

#### Popular universal tensioner







## Originally designed for:

Montracon Trailers



### Popular universal tensioner









# R50LD

#### Originally designed for:

Lawrence David





### Originall