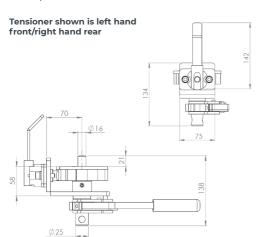

### Originally designed for:

Southfield Coachworks

Tensioner shown is left hand front/right hand rear

142

211