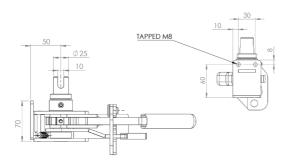

### Originally designed for:

Southfield Coachworks

### Originally designed for:

Southfield Coachworks

Tensioner shown is left hand front/right hand rear

142

211