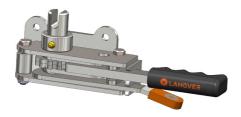

### Originally designed for:

Southfield Coachworks

### Originally designed for:

Southfield Coachworks

Tensioner shown is left hand front/right hand rear

142

211