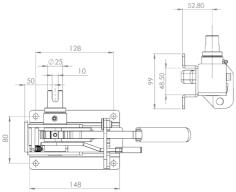

### Originally designed for:

Southfield Coachworks

### Originally designed for:

Southfield Coachworks

Tensioner shown is left hand front/right hand rear

142

211