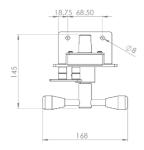

### Originally designed for:

Southfield Coachworks

Tensioner shown is left hand front/right hand rear

142

211