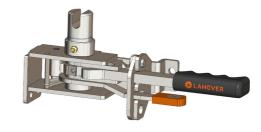

### **RATCHET TENSIONERS**

**PRODUCT RANGE** 

### **OUR PRODUCTS**

Our ratchet tensioners are precision engineered and robot welded using CNC machined and laser profiled components, that can be customised to adapt to specific requirements.

Every product is individually made and designed in-house to meet each client's exacting standards.