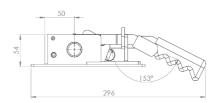

### Originally designed for:

Southfield Coachworks

### Originally designed for:

Southfield Coachworks

Tensioner shown is left hand front/right hand rear

142

211