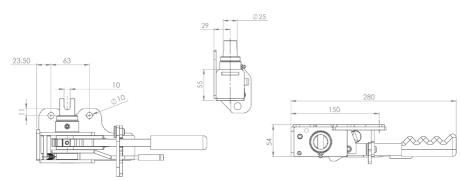

### Originally designed for:

Southfield Coachworks

### Originally designed for:

Southfield Coachworks

Tensioner shown is left hand front/right hand rear

142

211