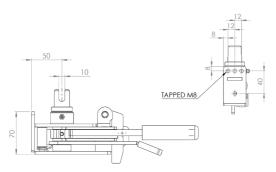

### Originally designed for:

Southfield Coachworks

### Originally designed for:

Southfield Coachworks

Tensioner shown is left hand front/right hand rear

142

211