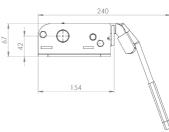

### Originally designed for:

Southfield Coachworks

Tensioner shown is left hand front/right hand rear

142

211