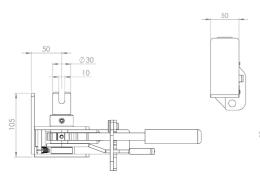

s** 





### Popular universal tensioner









## **R45C**

### Popular universal tensioner





## **R45D**

### Originally designed for:

**Montracon Trailers** 









## **R45DB**

### Originally designed for:

Don-Bur Bodies & Trailers





## **R45DN**

### Originally designed for:

**Dennison Trailers** 





# **R45DN SLOTTED**

### Originally designed for:

**Dennison Trailers** 





## **R45DW**

### Originally designed for:

**SDC Trailers** 

Tensioner shown is left hand front/right hand rear



30







## **R45K**

### Originally designed for:

S Cartwright & Sons



# **R45KT**

#### Originally designed for:

**Tiger Trailers** 









## **R45KW**

### Originally designed for:

**SDC Trailers** 



# **R45L**

#### Originally designed for:

S Cartwright & Sons









# R45LD

### Originally designed for:

Lawrence David



## R45LDK

#### Originally designed for:

Lawrence David









## **R45M**

### Originally designed for:

Montracon Trailers



## **R45MJ**

#### Originally designed for:

S Cartwright & Sons









## **R45R**

### Originally designed for:

Roco Trailers





# **R45S**

### Popular universal tensioner







# **R45TW**

### Originally designed for:

Lawrence David





# **R45W**

#### Popular universal tensioner







## Originally designed for:

Montracon Trailers



### Popular universal tensioner









# R50LD

#### Originally designed for:

Lawrence David





### Originally designed for:

SDC Trailers









### Originally designed for:

German spares market









#### Popular universal tensioner



## R