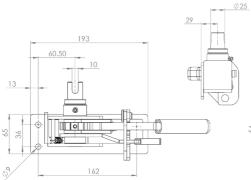

### Originally designed for:

Southfield Coachworks

### Originally designed for:

Southfield Coachworks

Tensioner shown is left hand front/right hand rear

142

211