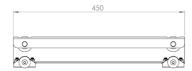

### Originally designed for:

Southfield Coachworks

### Originally designed for:

Southfield Coachworks

Tensioner shown is left hand front/right hand rear

142

211