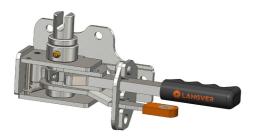

### Originally designed for:

Southfield Coachworks

### Originally designed for:

Southfield Coachworks

Tensioner shown is left hand front/right hand rear

142

211