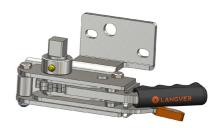

### **OUR PRODUCTS**

Our ratchet tensioners are precision engineered and robot welded using CNC machined and laser profiled components, that can be customised to adapt to specific requirements.

Every product is individually made and designed in-house to meet each client's exacting standards.

We pride ourselves on longevity, using the highest quality materials, to ensure every tensioner is hard wearing and long lasting. It is these processes and values which set us apart from our competitors.