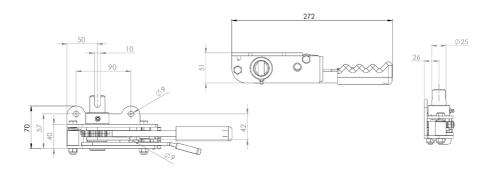

### Originally designed for:

Southfield Coachworks

### Originally designed for:

Southfield Coachworks

Tensioner shown is left hand front/right hand rear

142

211