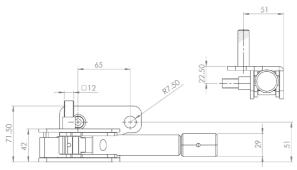

### Originally designed for:

Southfield Coachworks

### Originally designed for:

Southfield Coachworks

Tensioner shown is left hand front/right hand rear

142

211