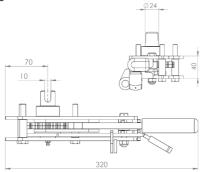

### Popular universal tensioner

Tensioner shown is left hand front/right hand rear

168