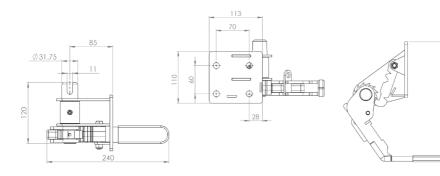

### Originally designed for:

Southfield Coachworks

### Originally designed for:

Southfield Coachworks

Tensioner shown is left hand front/right hand rear

142

211