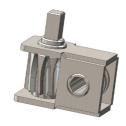

#### Originally designed for:

**SDC Trailers** 

55.50

Tensioner shown is left hand front/right hand rear

94

285