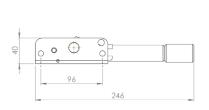

### Originally designed for:

Southfield Coachworks

Tensioner shown is left hand front/right hand rear

142

211