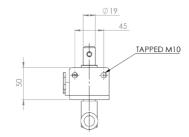

### Originally designed for:

**SDC Trailers** 

Tensioner shown is left hand front/right hand rear

30