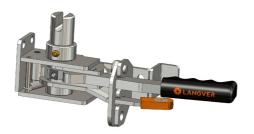

ensioner







## **R40W**

### Popular universal tensioner

Tensioner shown is left hand front/right hand rear

168











### Popular universal tensioner





# R44SQ

### Popular universal tensioner









## **R44W**

### Originally designed for:

**SDC Trailers** 





### Popular universal tensioner









## **R45C**

### Popular universal tensioner





## **R45D**

### Originally designed for:

**Montracon Trailers** 









## **R45DB**

### Originally designed for:

Don-Bur Bodies & Trailers





## **R45DN**

### Originally designed for:

**Dennison Trailers** 





# **R45DN SLOTTED**

### Originally designed for:

**Dennison Trailers** 





## **R45DW**

### Originally designed for:

**SDC Trailers** 

Tensioner shown is left hand front/right hand rear



30







## **R45K**

### Originally designed for:

S Cartwright & Sons



# **R45KT**

#### Originally designed for:

**Tiger Trailers** 









## **R45KW**

### Originally designed for:

**SDC Trailers** 



# **R45L**

#### Originally designed for:

S Cartwright & Sons









# R45LD

### Originally designed for:

Lawrence David



## R45LDK

#### Originally designed for:

Lawrence David









## **R45M**

### Originally designed for:

Montracon Trailers



## **R45MJ**

#### Originally designed for:

S Cartwright & Sons









## **R45R**

### Originally designed for:

Roco Trailers





# **R45S**

### Popular universal tensioner







# **R45TW**

### Originally designed for:

Lawrence David





# **R45W**

#### Popular universal tensioner







## Originally designed for:

Mon