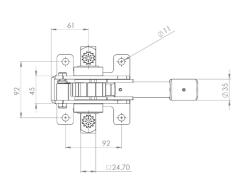

r:

Don-Bur Bodies & Trailers







## Originally designed for:

SDC Trailers



# **R61i**

#### Originally designed for:

SDC Trailers











# **R61iM**

### Originally designed for:

**SDC Trailers** 







# **R63M**

#### Originally designed for:

Montracon Trailers









### Originally designed for:

Crane Fruehauf



#### Originally designed for:

Direct replacement for the Thiriet tensioner









### Originally designed for:

Lawrence David





### Originally designed for:

Lawrence David









### Originally designed for:

Lawrence David



### Originally designed for:

Boalloy









8.50

0

0

20



# **R85**

#### Originally designed for:

Panema Trailers



# **R85P**

#### Originally designed for:

Panema Trailers









### Popular universal tensioner







#### Originally designed for:

**SDC Trailers** 

55.50

Tensioner shown is left hand front/right hand rear

94

285





### Originally designed for:







# WG2S

#### Originally designed for:







# WG2SB

### Originally designed for:

Titgemeyer





### Popular universal tensioner











#### Popular universal tensioner







#### Popular universal tensioner









### Originally designed for:



### Originally designed for:







# **Top Trolley**



Originally designed for: Various









# **ACCESSORIES**

#### **JU10 Roof Jacking Unit**

Additional Part











**Right Hand Front** 



**Left Hand Front** 

### **ACCESSORIES**

### **Bottom Cam / Pole Coupler**

Additional Part







www.langver.com