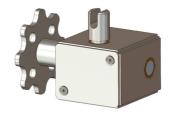

### Originally designed for:

Southfield Coachworks

### Originally designed for:

Southfield Coachworks

Tensioner shown is left hand front/right hand rear

142

211