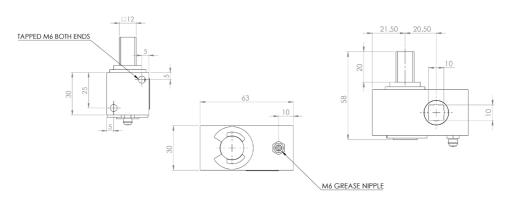

### Originally designed for:

Lawrence David





### Originally designed for:

Lawrence David









### Originally designed for:

Lawrence David



### Originally designed for:

Boalloy









8.50

0

0

20



# **R85**

#### Originally designed for:

Panema Trailers



# **R85P**

#### Originally designed for:

Panema Trailers









### Popular universal tensioner







#### Originally designed for:

**SDC Trailers** 

55.50

Tensioner shown is left hand front/right hand rear

94

285





### Originally designed for:







# WG2S

#### Originally designed for:







# WG2SB

### Originally designed for:

Titgemeyer





### Popular universal tensioner











#### Popular universal tensioner







#### Popular universal tensioner









### Originally designed for:



### Originally designed for:







# **Top Trolley**



Originally designed for: Various









# **ACCESSORIES**

#### **JU10 Roof Jacking Unit**

Additional Part











**Right Hand Front** 



**Left Hand Front** 

### **ACCESSORIES**

### **Bottom Cam / Pole Coupler**

Additional Part







www.langver.com