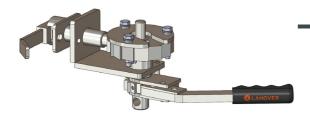

### Originally designed for:

Southfield Coachworks

### Originally designed for:

Southfield Coachworks

Tensioner shown is left hand front/right hand rear

142

211