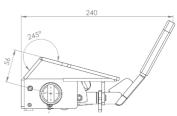

or:

**SDC Trailers** 

Tensioner shown is left hand front/right hand rear



30







## **R45K**

### Originally designed for:

S Cartwright & Sons



# **R45KT**

#### Originally designed for:

**Tiger Trailers** 









## **R45KW**

### Originally designed for:

**SDC Trailers** 



# **R45L**

#### Originally designed for:

S Cartwright & Sons









# R45LD

### Originally designed for:

Lawrence David



## R45LDK

#### Originally designed for:

Lawrence David









## **R45M**

### Originally designed for:

Montracon Trailers



## **R45MJ**

#### Originally designed for:

S Cartwright & Sons









## **R45R**

### Originally designed for:

Roco Trailers





# **R45S**

### Popular universal tensioner







# **R45TW**

### Originally designed for:

Lawrence David





# **R45W**

#### Popular universal tensioner







## Originally designed for:

Montracon Trailers



### Popular universal tensioner









# R50LD

#### Originally designed for:

Lawrence David





### Originally designed for:

SDC Trailers









### Originally designed for:

German spares market









#### Popular universal tensioner



## R55CTB

#### Originally designed for:

Collier Truck Builders







## R55DB

### Originally designed for:

Don-Bur Bodies & Trailers







# **R55K**

#### Originally designed for:

Don-Bur Bodies & Trailers









## R55SC

### Originally designed for:

Schmitz Cargobull







#### Originally designed for:

S Cartwright & Sons









## Originally designed for:

Don-Bur Bodies & Trailers





#### Originally designed for:

Schmitz