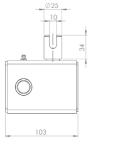

### Originally designed for:

Southfield Coachworks

### Originally designed for:

Southfield Coachworks

Tensioner shown is left hand front/right hand rear

142

211