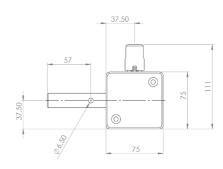

### Originally designed for:

Southfield Coachworks

### Originally designed for:

Southfield Coachworks

Tensioner shown is left hand front/right hand rear

142

211