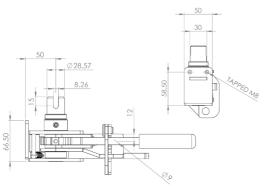

**R45DN SLOTTED**

### Originally designed for:

**Dennison Trailers** 





## **R45DW**

### Originally designed for:

**SDC Trailers** 

Tensioner shown is left hand front/right hand rear



30







## **R45K**

### Originally designed for:

S Cartwright & Sons



# **R45KT**

#### Originally designed for:

**Tiger Trailers** 









## **R45KW**

### Originally designed for:

**SDC Trailers** 



# **R45L**

#### Originally designed for:

S Cartwright & Sons









# R45LD

### Originally designed for:

Lawrence David



## R45LDK

#### Originally designed for:

Lawrence David









## **R45M**

### Originally designed for:

Montracon Trailers



## **R45MJ**

#### Originally designed for:

S Cartwright & Sons









## **R45R**

### Originally designed for:

Roco Trailers





# **R45S**

### Popular universal tensioner







# **R45TW**

### Originally designed for:

Lawrence David





# **R45W**

#### Popular universal tensioner







## Originally designed for:

Montracon Trailers



### Popular universal tensioner









# R50LD

#### Originally designed for:

Lawrence David





### Originally designed for:

SDC Trailers









### Originally designed for:

German spares market









#### Popular universal tensioner



## R55CTB

#### Originally designed for:

Collier Truck Builders







## R55DB

### Originally designed for:

Don-Bur Bodies & Trailers







# **R55K**

#### Originally designed for:

Don-Bur Bodies & Trailers









## R55SC

### Originally designed for:

Schmitz Cargobull







#### Originally designed for:

S Cartwrigh