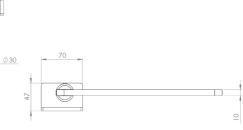

#### Originally designed for:

**SDC Trailers** 

55.50

Tensioner shown is left hand front/right hand rear

94

285