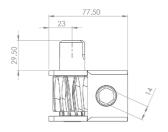

### Originally designed for:

Southfield Coachworks

Tensioner shown is left hand front/right hand rear

142

211