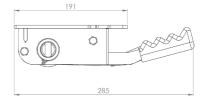

#### Originally designed for:

**SDC Trailers** 

55.50

Tensioner shown is left hand front/right hand rear

94

285