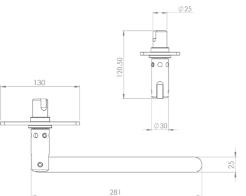

### Originally designed for:

**SDC Trailers** 

Tensioner shown is left hand front/right hand rear

30