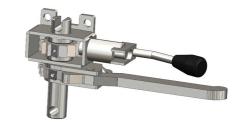

### Originally designed for:

Southfield Coachworks

### Originally designed for:

Southfield Coachworks

Tensioner shown is left hand front/right hand rear

142

211