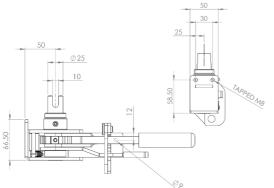

## **R29U**



### Originally designed for:

Curtainsider Inc





### Popular universal tensioner







## **R33S**

### Originally designed for:

**SDC Trailers** 



### Originally designed for:

SDC Trailers









## R34JLD

### Originally designed for:

Lawrence David





## **R34W**

### Originally designed for:

**SDC Trailers** 









### Popular universal tensioner





# **R40SQ**

### Popular universal tensioner











## **R40TIR**

### Popular universal tensioner







## **R40W**

### Popular universal tensioner

Tensioner shown is left hand front/right hand rear

168











### Popular universal tensioner





# R44SQ

### Popular universal tensioner









## **R44W**

### Originally designed for:

**SDC Trailers** 





### Popular universal tensioner









## **R45C**

### Popular universal tensioner





## **R45D**

### Originally designed for:

**Montracon Trailers** 









## **R45DB**

### Originally designed for:

Don-Bur Bodies & Trailers





## **R45DN**

### Originally designed for:

**Dennison Trailers** 





# **R45DN SLOTTED**

### Originally designed for:

**Dennison Trailers** 





## **R45DW**

### Originally designed for:

**SDC Trailers** 

Tensioner shown is left hand front/right hand rear



30







## **R45K**

### Originally designed for:

S Cartwright & Sons



# **R45KT**

#### Originally designed for:

**Tiger Trailers** 









## **R45KW**

### Originally designed for:

**SDC Trailers** 



# **R45L**

#### Originally designed for:

S Cartwright & Sons









# R45LD

### Originally designed for: