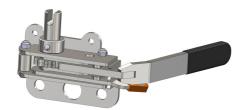

### Originally designed for:

Southfield Coachworks

Tensioner shown is left hand front/right hand rear

142

211