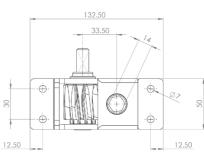

ntracon Trailers









### Originally designed for:

Crane Fruehauf



#### Originally designed for:

Direct replacement for the Thiriet tensioner









### Originally designed for:

Lawrence David





### Originally designed for:

Lawrence David









### Originally designed for:

Lawrence David



### Originally designed for:

Boalloy









8.50

0

0

20



# **R85**

#### Originally designed for:

Panema Trailers



# **R85P**

#### Originally designed for:

Panema Trailers









### Popular universal tensioner







#### Originally designed for:

**SDC Trailers** 

55.50

Tensioner shown is left hand front/right hand rear

94

285





### Originally designed for:







# WG2S

#### Originally designed for:







# WG2SB

### Originally designed for:

Titgemeyer





### Popular universal tensioner











#### Popular universal tensioner







#### Popular universal tensioner









### Originally designed for:



### Originally designed for:







# **Top Trolley**



Originally designed for: Various









# **ACCESSORIES**

#### **JU10 Roof Jacking Unit**

Additional Part











**Right Hand Front** 



**Left Hand Front** 

### **ACCESSORIES**

### **Bottom Cam / Pole Coupler**

Additional Part







www.langver.com