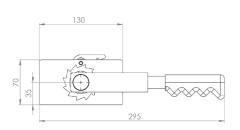

0 / R75          | 70-71 |
| R76 / R77          | 72-73 |
| R80 / R85          | 74-75 |
| R85P / R95         | 76-77 |
| R100 / WG2         | 78-79 |
| WG2S / WG2SB       | 80-81 |
| wG5 / wG8          | 82-83 |
| wG9 / wG30         | 84-85 |
| WG40 / Top Trolley | 86-87 |
| IU10 / Bottom Cam  | 88-89 |
|                    |       |

Despite our difference in time zone and the distance, we choose to use Langver over suppliers within closer proximity as the product is good and the turnaround time is always quick.

Karren Cassway Demountable Concepts USA, Canada & Mexico

### Originally designed for:

Southfield Coachworks











### Originally designed for:

Southfield Coachworks

Tensioner shown is left hand front/right hand rear

142

211









### Popular universal tensioner











### Originally designed for:

TSE, Germany



### Popular universal tensioner









## **R17T**

### Originally designed for:

Tirsan Trailers





### Originally designed for:

**SDC Trailers** 









## **R27W**



### Originally designed for:

**SDC Trailers** 





### Originally designed for:

**Boalloy Industries** 







## **R29U**



### Originally designed for:

Curtainsider Inc





### Popular universal tensioner







## **R33S**

### Originally designed for:

**SDC Trailers** 



### Originally designed for:

SDC Trailers









## R34JLD

### Originally designed for:

Lawrence David





## **R34W**

### Originally designed for:

**SDC Trailers** 









### Popular universal tensioner





# **R40SQ**

### Popular universal tensioner











## **R40T