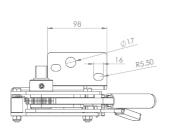

### Popular universal tensioner

Tensioner shown is left hand front/right hand rear

168