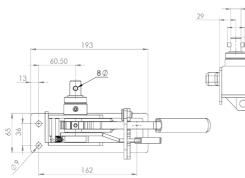

### Originally designed for:

Southfield Coachworks

### Originally designed for:

Southfield Coachworks

Tensioner shown is left hand front/right hand rear

142

211