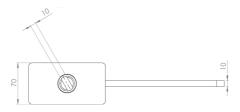

### Originally designed for:

Southfield Coachworks

Tensioner shown is left hand front/right hand rear

142

211