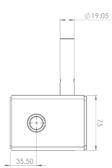

### Originally designed for:

Southfield Coachworks

### Originally designed for:

Southfield Coachworks

Tensioner shown is left hand front/right hand rear

142

211