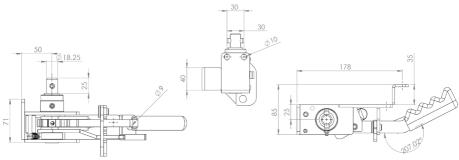

er









## **R44W**

### Originally designed for:

**SDC Trailers** 





### Popular universal tensioner









## **R45C**

### Popular universal tensioner





## **R45D**

### Originally designed for:

**Montracon Trailers** 









## **R45DB**

### Originally designed for:

Don-Bur Bodies & Trailers





## **R45DN**

### Originally designed for:

**Dennison Trailers** 





# **R45DN SLOTTED**

### Originally designed for:

**Dennison Trailers** 





## **R45DW**

### Originally designed for:

**SDC Trailers** 

Tensioner shown is left hand front/right hand rear



30







## **R45K**

### Originally designed for:

S Cartwright & Sons



# **R45KT**

#### Originally designed for:

**Tiger Trailers** 









## **R45KW**

### Originally designed for:

**SDC Trailers** 



# **R45L**

#### Originally designed for:

S Cartwright & Sons









# R45LD

### Originally designed for:

Lawrence David



## R45LDK

#### Originally designed for:

Lawrence David









## **R45M**

### Originally designed for:

Montracon Trailers



## **R45MJ**

#### Originally designed for:

S Cartwright & Sons









## **R45R**

### Originally designed for:

Roco Trailers





# **R45S**

### Popular universal tensioner







# **R45TW**

### Originally designed for:

Lawrence David





# **R45W**

#### Popular universal tensioner







## Originally designed for:

Montracon Trailers



### Popular universal tensioner









# R50LD

#### Originally designed for:

Lawrence David





### Originally designed for:

SDC Trailers









### Originally designed for:

Ge