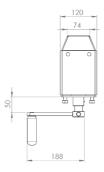

### Originally designed for:

Southfield Coachworks

Tensioner shown is left hand front/right hand rear

142

211