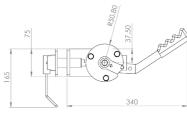

### Originally designed for:

Southfield Coachworks

### Originally designed for:

Southfield Coachworks

Tensioner shown is left hand front/right hand rear

142

211