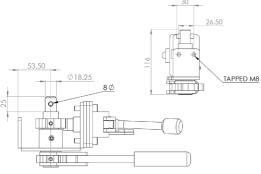

s

Tensioner shown is left hand front/right hand rear

142

211









### Popular universal tensioner











### Originally designed for:

TSE, Germany



### Popular universal tensioner









## **R17T**

### Originally designed for:

Tirsan Trailers





### Originally designed for:

**SDC Trailers** 









## **R27W**



### Originally designed for:

**SDC Trailers** 





### Originally designed for:

**Boalloy Industries** 







## **R29U**



### Originally designed for:

Curtainsider Inc





### Popular universal tensioner







## **R33S**

### Originally designed for:

**SDC Trailers** 



### Originally designed for:

SDC Trailers









## R34JLD

### Originally designed for:

Lawrence David





## **R34W**

### Originally designed for:

**SDC Trailers** 









### Popular universal tensioner





# **R40SQ**

### Popular universal tensioner











## **R40TIR**

### Popular universal tensioner







## **R40W**

### Popular universal tensioner

Tensioner shown is left hand front/right hand rear

168











### Popular universal tensioner





# R44SQ

### Popular universal tensioner









## **R44W**

### Originally designed for:

**SDC Trailers** 





### Popular universal tensioner









## **R45C**

### Popular universal tensioner





## **R45D**

### Originally designed for:

**Montracon Trailers** 









## **R45DB**

### Originally designed for:

Don-Bur Bodies & Trailers





## **R45DN**

### Originally designed for:

**Dennison Trailers** 





# **R45DN SLOTTED**

### Originally designed for:

**Dennison Trail