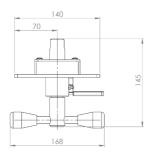

### Originally designed for:

Southfield Coachworks

Tensioner shown is left hand front/right hand rear

142

211