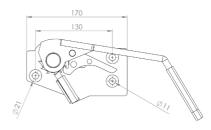

### Originally designed for:

**SDC Trailers** 

Tensioner shown is left hand front/right hand rear

30