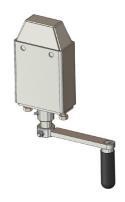

ned for:

Boalloy









8.50

0

0

20



# **R85**

#### Originally designed for:

Panema Trailers



# **R85P**

#### Originally designed for:

Panema Trailers









### Popular universal tensioner







#### Originally designed for:

**SDC Trailers** 

55.50

Tensioner shown is left hand front/right hand rear

94

285





### Originally designed for:







# WG2S

#### Originally designed for:







# WG2SB

### Originally designed for:

Titgemeyer





### Popular universal tensioner











#### Popular universal tensioner







#### Popular universal tensioner









### Originally designed for:



### Originally designed for:







# **Top Trolley**



Originally designed for: Various









# **ACCESSORIES**

#### **JU10 Roof Jacking Unit**

Additional Part











**Right Hand Front** 



**Left Hand Front** 

### **ACCESSORIES**

### **Bottom Cam / Pole Coupler**

Additional Part







www.langver.com