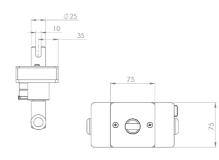

ht hand rear

142

211









### Popular universal tensioner











### Originally designed for:

TSE, Germany



### Popular universal tensioner









## **R17T**

### Originally designed for:

Tirsan Trailers





### Originally designed for:

**SDC Trailers** 









## **R27W**



### Originally designed for:

**SDC Trailers** 





### Originally designed for:

**Boalloy Industries** 







## **R29U**



### Originally designed for:

Curtainsider Inc





### Popular universal tensioner







## **R33S**

### Originally designed for:

**SDC Trailers** 



### Originally designed for:

SDC Trailers









## R34JLD

### Originally designed for:

Lawrence David





## **R34W**

### Originally designed for:

**SDC Trailers** 









### Popular universal tensioner





# **R40SQ**

### Popular universal tensioner











## **R40TIR**

### Popular universal tensioner







## **R40W**

### Popular universal tensioner

Tensioner shown is left hand front/right hand rear

168











### Popular universal tensioner





# R44SQ

### Popular universal tensioner









## **R44W**

### Originally designed for:

**SDC Trailers** 





### Popular universal tensioner









## **R45C**

### Popular universal tensioner





## **R45D**

### Originally designed for:

**Montracon Trailers** 









## **R45DB**

### Originally designed for:

Don-Bur Bodies & Trailers





## **R45DN**

### Originally designed for:

**Dennison Trailers** 





# **R45DN SLOTTED**

### Originally designed for:

**Dennison Trailers** 





## **R45DW**

### Originally