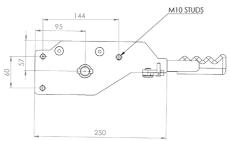

German spares market









#### Popular universal tensioner



## R55CTB

#### Originally designed for:

Collier Truck Builders







## R55DB

### Originally designed for:

Don-Bur Bodies & Trailers







# **R55K**

#### Originally designed for:

Don-Bur Bodies & Trailers









## R55SC

### Originally designed for:

Schmitz Cargobull







#### Originally designed for:

S Cartwright & Sons









## Originally designed for:

Don-Bur Bodies & Trailers





#### Originally designed for:

Schmitz Cargobull











## **R60K**

#### Originally designed for:

Don-Bur Bodies & Trailers







## **R60K SLOTTED**

#### Originally designed for:

Don-Bur Bodies & Trailers







## Originally designed for:

SDC Trailers



# **R61i**

#### Originally designed for:

SDC Trailers











# **R61iM**

### Originally designed for:

**SDC Trailers** 







# **R63M**

#### Originally designed for:

Montracon Trailers









### Originally designed for:

Crane Fruehauf



#### Originally designed for:

Direct replacement for the Thiriet tensioner









### Originally designed for:

Lawrence David





### Originally designed for:

Lawrence David









### Originally designed for:

Lawrence David



### Originally designed for:

Boalloy









8.50

0

0

20



# **R85**

#### Originally designed for:

Panema Trailers



# **R85P**

#### Originally designed for:

Panema Trailers









### Popular universal tensioner







#### Originally designed for:

**SDC Trailers** 

55.50

Tensioner shown is left hand front/right hand rear

94

285





### Originall