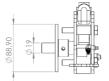

### Originally designed for:

Southfield Coachworks

### Originally designed for:

Southfield Coachworks

Tensioner shown is left hand front/right hand rear

142

211