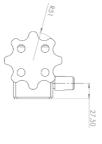

### Originally designed for:

Southfield Coachworks

### Originally designed for:

Southfield Coachworks

Tensioner shown is left hand front/right hand rear

142

211