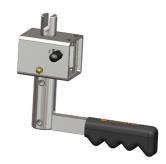

### Originally designed for:

Southfield Coachworks

### Originally designed for:

Southfield Coachworks

Tensioner shown is left hand front/right hand rear

142

211