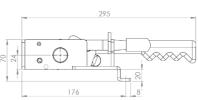

### Originally designed for:

Southfield Coachworks

### Originally designed for:

Southfield Coachworks

Tensioner shown is left hand front/right hand rear

142

211