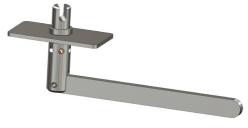

### Originally designed for:

Southfield Coachworks

### Originally designed for:

Southfield Coachworks

Tensioner shown is left hand front/right hand rear

142

211