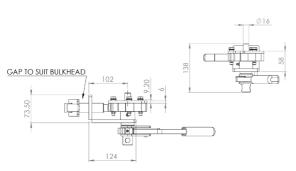

### Originally designed for:

Southfield Coachworks

### Originally designed for:

Southfield Coachworks

Tensioner shown is left hand front/right hand rear

142

211