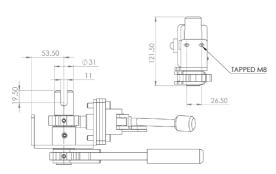

hworks











### Originally designed for:

Southfield Coachworks

Tensioner shown is left hand front/right hand rear

142

211









### Popular universal tensioner











### Originally designed for:

TSE, Germany



### Popular universal tensioner









## **R17T**

### Originally designed for:

Tirsan Trailers





### Originally designed for:

**SDC Trailers** 









## **R27W**



### Originally designed for:

**SDC Trailers** 





### Originally designed for:

**Boalloy Industries** 







## **R29U**



### Originally designed for:

Curtainsider Inc





### Popular universal tensioner







## **R33S**

### Originally designed for:

**SDC Trailers** 



### Originally designed for:

SDC Trailers









## R34JLD

### Originally designed for:

Lawrence David





## **R34W**

### Originally designed for:

**SDC Trailers** 









### Popular universal tensioner





# **R40SQ**

### Popular universal tensioner











## **R40TIR**

### Popular universal tensioner







## **R40W**

### Popular universal tensioner

Tensioner shown is left hand front/right hand rear

168











### Popular universal tensioner





# R44SQ

### Popular universal tensioner









## **R44W**

### Originally designed for:

**SDC Trailers** 





### Popular universal tensioner









## **R45C**

### Popular universal tensioner





## **R45D**

### Originally designed for:

**Montracon Trailers** 









## **R45DB**

### Originally designed for:

Don-Bur Bodies & Trailers





## **R45DN**

### Originally designed for:

**Dennison Trailers**