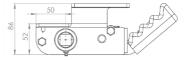

### Originally designed for:

Southfield Coachworks

Tensioner shown is left hand front/right hand rear

142

211