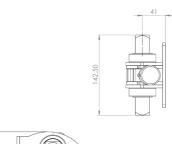

### Originally designed for:

Southfield Coachworks

Tensioner shown is left hand front/right hand rear

142

211