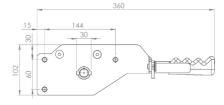

### Originally designed for:

Southfield Coachworks

Tensioner shown is left hand front/right hand rear

142

211