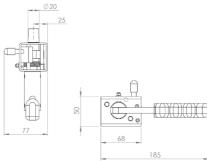

### Originally designed for:

Southfield Coachworks

### Originally designed for:

Southfield Coachworks

Tensioner shown is left hand front/right hand rear

142

211