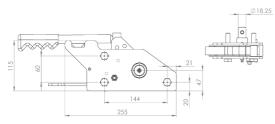

#### Originally designed for:

**SDC Trailers** 

55.50

Tensioner shown is left hand front/right hand rear

94

285