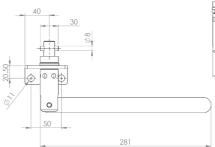

### Popular universal tensioner

Tensioner shown is left hand front/right hand rear

168