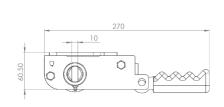

### Originally designed for:

Southfield Coachworks

Tensioner shown is left hand front/right hand rear

142

211