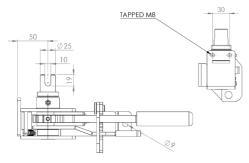

pular universal tensioner





# R44SQ

### Popular universal tensioner









## **R44W**

### Originally designed for:

**SDC Trailers** 





### Popular universal tensioner









## **R45C**

### Popular universal tensioner





## **R45D**

### Originally designed for:

**Montracon Trailers** 









## **R45DB**

### Originally designed for:

Don-Bur Bodies & Trailers





## **R45DN**

### Originally designed for:

**Dennison Trailers** 





# **R45DN SLOTTED**

### Originally designed for:

**Dennison Trailers** 





## **R45DW**

### Originally designed for:

**SDC Trailers** 

Tensioner shown is left hand front/right hand rear



30







## **R45K**

### Originally designed for:

S Cartwright & Sons



# **R45KT**

#### Originally designed for:

**Tiger Trailers** 









## **R45KW**

### Originally designed for:

**SDC Trailers** 



# **R45L**

#### Originally designed for:

S Cartwright & Sons









# R45LD

### Originally designed for:

Lawrence David



## R45LDK

#### Originally designed for:

Lawrence David









## **R45M**

### Originally designed for:

Montracon Trailers



## **R45MJ**

#### Originally designed for:

S Cartwright & Sons









## **R45R**

### Originally designed for:

Roco Trailers





# **R45S**

### Popular universal tensioner







# **R45TW**

### Originally designed for:

Lawrence David





# **R45W**

#### Popular universal tensioner







## Originally designed for:

Montracon Trailers



### Popular universal tensioner









# R50LD

#### Originally designed for:

Lawrence David





### Originally