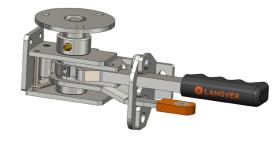

**Dennison Trailers** 





## **R45DW**

### Originally designed for:

**SDC Trailers** 

Tensioner shown is left hand front/right hand rear



30







## **R45K**

### Originally designed for:

S Cartwright & Sons



# **R45KT**

#### Originally designed for:

**Tiger Trailers** 









## **R45KW**

### Originally designed for:

**SDC Trailers** 



# **R45L**

#### Originally designed for:

S Cartwright & Sons









# R45LD

### Originally designed for:

Lawrence David



## R45LDK

#### Originally designed for:

Lawrence David









## **R45M**

### Originally designed for:

Montracon Trailers



## **R45MJ**

#### Originally designed for:

S Cartwright & Sons









## **R45R**

### Originally designed for:

Roco Trailers





# **R45S**

### Popular universal tensioner







# **R45TW**

### Originally designed for:

Lawrence David





# **R45W**

#### Popular universal tensioner







## Originally designed for:

Montracon Trailers



### Popular universal tensioner









# R50LD

#### Originally designed for:

Lawrence David





### Originally designed for:

SDC Trailers









### Originally designed for:

German spares market









#### Popular universal tensioner



## R55CTB

#### Originally designed for:

Collier Truck Builders







## R55DB

### Originally designed for:

Don-Bur Bodies & Trailers







# **R55K**

#### Originally designed for:

Don-Bur Bodies & Trailers









## R55SC

### Originally designed for:

Schmitz Cargobull







#### Originally designed for:

S Cartwright & Sons









## Originally designed for:

Do