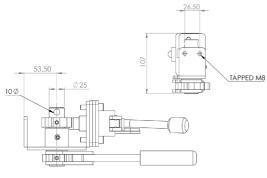

Canada & Mexico

### Originally designed for:

Southfield Coachworks











### Originally designed for:

Southfield Coachworks

Tensioner shown is left hand front/right hand rear

142

211









### Popular universal tensioner











### Originally designed for:

TSE, Germany



### Popular universal tensioner









## **R17T**

### Originally designed for:

Tirsan Trailers





### Originally designed for:

**SDC Trailers** 









## **R27W**



### Originally designed for:

**SDC Trailers** 





### Originally designed for:

**Boalloy Industries** 







## **R29U**



### Originally designed for:

Curtainsider Inc





### Popular universal tensioner







## **R33S**

### Originally designed for:

**SDC Trailers** 



### Originally designed for:

SDC Trailers









## R34JLD

### Originally designed for:

Lawrence David





## **R34W**

### Originally designed for:

**SDC Trailers** 









### Popular universal tensioner





# **R40SQ**

### Popular universal tensioner











## **R40TIR**

### Popular universal tensioner







## **R40W**

### Popular universal tensioner

Tensioner shown is left hand front/right hand rear

168











### Popular universal tensioner





# R44SQ

### Popular universal tensioner









## **R44W**

### Originally designed for:

**SDC Trailers** 





### Popular universal tensioner









## **R45C**

### Popular universal tensioner





## **R45D**

### Originally designed for:

**Montracon Trailers** 









## **R45DB**

### Originally designed for:

Don-Bur Bodies & Trailers





## **R45