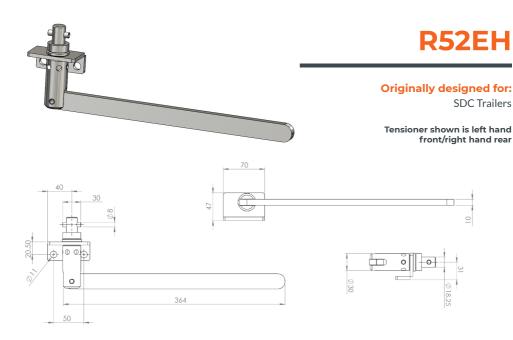

designed for:

**SDC Trailers** 



# **R45L**

#### Originally designed for:

S Cartwright & Sons









# R45LD

### Originally designed for:

Lawrence David



## R45LDK

#### Originally designed for:

Lawrence David









## **R45M**

### Originally designed for:

Montracon Trailers



## **R45MJ**

#### Originally designed for:

S Cartwright & Sons









## **R45R**

### Originally designed for:

Roco Trailers





# **R45S**

### Popular universal tensioner







# **R45TW**

### Originally designed for:

Lawrence David





# **R45W**

#### Popular universal tensioner







## Originally designed for:

Montracon Trailers



### Popular universal tensioner









# R50LD

#### Originally designed for:

Lawrence David





### Originally designed for:

SDC Trailers









### Originally designed for:

German spares market









#### Popular universal tensioner



## R55CTB

#### Originally designed for:

Collier Truck Builders







## R55DB

### Originally designed for:

Don-Bur Bodies & Trailers







# **R55K**

#### Originally designed for:

Don-Bur Bodies & Trailers









## R55SC

### Originally designed for:

Schmitz Cargobull







#### Originally designed for:

S Cartwright & Sons









## Originally designed for:

Don-Bur Bodies & Trailers





#### Originally designed for:

Schmitz Cargobull











## **R60K**

#### Originally designed for:

Don-Bur Bodies & Trailers







## **R60K SLOTTED**

#### Originally designed for:

Don-Bur Bodies & Trailers







## Originally designed for:

SDC Trailers



# **R61i**

#### Originally