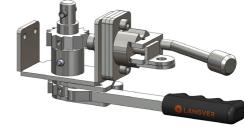

rks

Tensioner shown is left hand front/right hand rear

142

211









### Popular universal tensioner











### Originally designed for:

TSE, Germany



### Popular universal tensioner









## **R17T**

### Originally designed for:

Tirsan Trailers





### Originally designed for:

**SDC Trailers** 









## **R27W**



### Originally designed for:

**SDC Trailers** 





### Originally designed for:

**Boalloy Industries** 







## **R29U**



### Originally designed for:

Curtainsider Inc





### Popular universal tensioner







## **R33S**

### Originally designed for:

**SDC Trailers** 



### Originally designed for:

SDC Trailers









## R34JLD

### Originally designed for:

Lawrence David





## **R34W**

### Originally designed for:

**SDC Trailers** 









### Popular universal tensioner





# **R40SQ**

### Popular universal tensioner











## **R40TIR**

### Popular universal tensioner







## **R40W**

### Popular universal tensioner

Tensioner shown is left hand front/right hand rear

168











### Popular universal tensioner





# R44SQ

### Popular universal tensioner









## **R44W**

### Originally designed for:

**SDC Trailers** 





### Popular universal tensioner









## **R45C**

### Popular universal tensioner





## **R45D**

### Originally designed for:

**Montracon Trailers** 









## **R45DB**

### Originally designed for:

Don-Bur Bodies & Trailers





## **R45DN**

### Originally designed for:

**Dennison Trailers** 





# **R45DN SLOTTED**

### Originally designed for:

**Dennison Tra