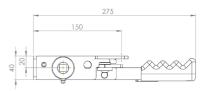

### Originally designed for:

Southfield Coachworks

### Originally designed for:

Southfield Coachworks

Tensioner shown is left hand front/right hand rear

142

211