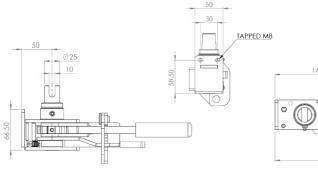

Trailers









## R34JLD

### Originally designed for:

Lawrence David





## **R34W**

### Originally designed for:

**SDC Trailers** 









### Popular universal tensioner





# **R40SQ**

### Popular universal tensioner











## **R40TIR**

### Popular universal tensioner







## **R40W**

### Popular universal tensioner

Tensioner shown is left hand front/right hand rear

168











### Popular universal tensioner





# R44SQ

### Popular universal tensioner









## **R44W**

### Originally designed for:

**SDC Trailers** 





### Popular universal tensioner









## **R45C**

### Popular universal tensioner





## **R45D**

### Originally designed for:

**Montracon Trailers** 









## **R45DB**

### Originally designed for:

Don-Bur Bodies & Trailers





## **R45DN**

### Originally designed for:

**Dennison Trailers** 





# **R45DN SLOTTED**

### Originally designed for:

**Dennison Trailers** 





## **R45DW**

### Originally designed for:

**SDC Trailers** 

Tensioner shown is left hand front/right hand rear



30







## **R45K**

### Originally designed for:

S Cartwright & Sons



# **R45KT**

#### Originally designed for:

**Tiger Trailers** 









## **R45KW**

### Originally designed for:

**SDC Trailers** 



# **R45L**

#### Originally designed for:

S Cartwright & Sons









# R45LD

### Originally designed for:

Lawrence David



## R45LDK

#### Originally designed for:

Lawrence David









## **R45M**

### Originally designed for:

Montracon Trailers



## **R45MJ**

#### Originally designed for:

S Cartwri