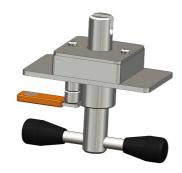

### Originally designed for:

Southfield Coachworks

### Originally designed for:

Southfield Coachworks

Tensioner shown is left hand front/right hand rear

142

211