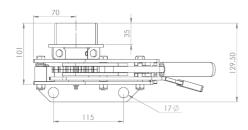

#### Originally designed for:

**SDC Trailers** 

55.50

Tensioner shown is left hand front/right hand rear

94

285