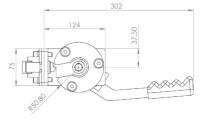

#### Originally designed for:

**SDC Trailers** 

55.50

Tensioner shown is left hand front/right hand rear

94

285