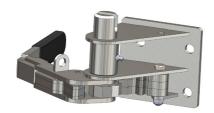

:

S Cartwright & Sons









## Originally designed for:

Don-Bur Bodies & Trailers





#### Originally designed for:

Schmitz Cargobull











## **R60K**

#### Originally designed for:

Don-Bur Bodies & Trailers







## **R60K SLOTTED**

#### Originally designed for:

Don-Bur Bodies & Trailers







## Originally designed for:

SDC Trailers



# **R61i**

#### Originally designed for:

SDC Trailers











# **R61iM**

### Originally designed for:

**SDC Trailers** 







# **R63M**

#### Originally designed for:

Montracon Trailers









### Originally designed for:

Crane Fruehauf



#### Originally designed for:

Direct replacement for the Thiriet tensioner









### Originally designed for:

Lawrence David





### Originally designed for:

Lawrence David









### Originally designed for:

Lawrence David



### Originally designed for:

Boalloy









8.50

0

0

20



# **R85**

#### Originally designed for:

Panema Trailers



# **R85P**

#### Originally designed for:

Panema Trailers









### Popular universal tensioner







#### Originally designed for:

**SDC Trailers** 

55.50

Tensioner shown is left hand front/right hand rear

94

285





### Originally designed for:







# WG2S

#### Originally designed for:







# WG2SB

### Originally designed for:

Titgemeyer





### Popular universal tensioner











#### Popular universal tensioner







#### Popular universal tensioner









### Originally designed for:



### Originally designed for:







# **Top Trolley**



Originally designed for: Various









# *