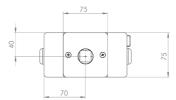

#### Originally designed for:

**SDC Trailers** 

55.50

Tensioner shown is left hand front/right hand rear

94

285