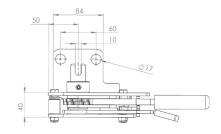

#### Originally designed for:

**SDC Trailers** 

55.50

Tensioner shown is left hand front/right hand rear

94

285