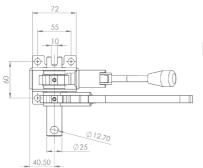

### Originally designed for:

Southfield Coachworks

### Originally designed for:

Southfield Coachworks

Tensioner shown is left hand front/right hand rear

142

211