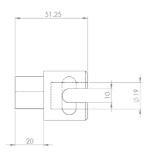

### Originally designed for:

Southfield Coachworks

Tensioner shown is left hand front/right hand rear

142

211