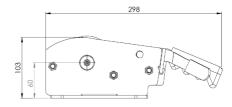

### Originally designed for:

Southfield Coachworks

### Originally designed for:

Southfield Coachworks

Tensioner shown is left hand front/right hand rear

142

211