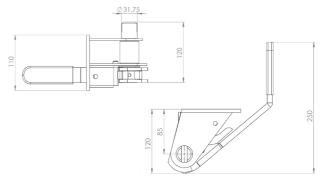

### Popular universal tensioner

Tensioner shown is left hand front/right hand rear

168