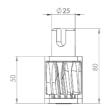

### Popular universal tensioner

Tensioner shown is left hand front/right hand rear

168