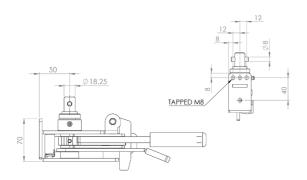

for:

**Boalloy Industries** 







## **R29U**



### Originally designed for:

Curtainsider Inc





### Popular universal tensioner







## **R33S**

### Originally designed for:

**SDC Trailers** 



### Originally designed for:

SDC Trailers









## R34JLD

### Originally designed for:

Lawrence David





## **R34W**

### Originally designed for:

**SDC Trailers** 









### Popular universal tensioner





# **R40SQ**

### Popular universal tensioner











## **R40TIR**

### Popular universal tensioner







## **R40W**

### Popular universal tensioner

Tensioner shown is left hand front/right hand rear

168











### Popular universal tensioner





# R44SQ

### Popular universal tensioner









## **R44W**

### Originally designed for:

**SDC Trailers** 





### Popular universal tensioner









## **R45C**

### Popular universal tensioner





## **R45D**

### Originally designed for:

**Montracon Trailers** 









## **R45DB**

### Originally designed for:

Don-Bur Bodies & Trailers





## **R45DN**

### Originally designed for:

**Dennison Trailers** 





# **R45DN SLOTTED**

### Originally designed for:

**Dennison Trailers** 





## **R45DW**

### Originally designed for:

**SDC Trailers** 

Tensioner shown is left hand front/right hand rear



30







## **R45K**

### Originally designed for:

S Cartwright & Sons



# **R45KT**

#### Originally designed for:

**Tiger Trailers** 









## **R45KW**

### Originally designed for:

**SDC Trailers** 



# **R45L**

#### Originally designed for:

S Cartwright & Sons