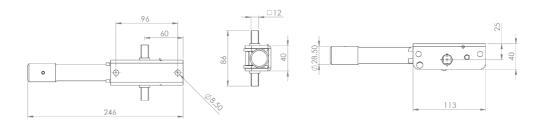

#### Originally designed for:

**SDC Trailers** 

55.50

Tensioner shown is left hand front/right hand rear

94

285