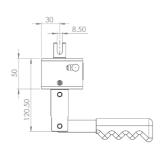

#### Originally designed for:

**SDC Trailers** 

55.50

Tensioner shown is left hand front/right hand rear

94

285