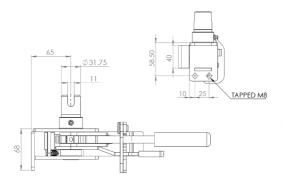

### Originally designed for:

Southfield Coachworks

### Originally designed for:

Southfield Coachworks

Tensioner shown is left hand front/right hand rear

142

211