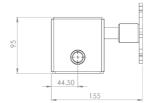

### Originally designed for:

Southfield Coachworks

### Originally designed for:

Southfield Coachworks

Tensioner shown is left hand front/right hand rear

142

211