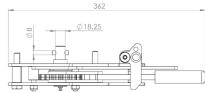

### Originally designed for:

Southfield Coachworks

### Originally designed for:

Southfield Coachworks

Tensioner shown is left hand front/right hand rear

142

211