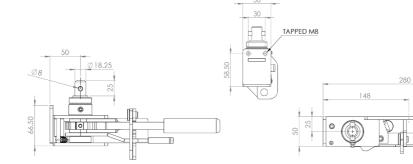

### Originally designed for:

Southfield Coachworks

Tensioner shown is left hand front/right hand rear

142

211