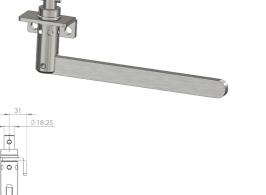

### Originally designed for:

**SDC Trailers** 

Tensioner shown is left hand front/right hand rear

30