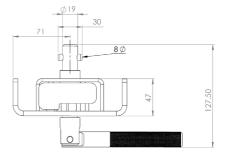

7 |
| R63M / R65         | 68-69 |
| R70 / R75          | 70-71 |
| R76 / R77          | 72-73 |
| R80 / R85          | 74-75 |
| R85P / R95         | 76-77 |
| R100 / WG2         | 78-79 |
| WG2S / WG2SB       | 80-81 |
| wG5 / wG8          | 82-83 |
| wG9 / wG30         | 84-85 |
| WG40 / Top Trolley | 86-87 |
| IU10 / Bottom Cam  | 88-89 |
|                    |       |

Despite our difference in time zone and the distance, we choose to use Langver over suppliers within closer proximity as the product is good and the turnaround time is always quick.

Karren Cassway Demountable Concepts USA, Canada & Mexico

### Originally designed for:

Southfield Coachworks











### Originally designed for:

Southfield Coachworks

Tensioner shown is left hand front/right hand rear

142

211









### Popular universal tensioner











### Originally designed for:

TSE, Germany



### Popular universal tensioner









## **R17T**

### Originally designed for:

Tirsan Trailers





### Originally designed for:

**SDC Trailers** 









## **R27W**



### Originally designed for:

**SDC Trailers** 





### Originally designed for:

**Boalloy Industries** 







## **R29U**



### Originally designed for:

Curtainsider Inc





### Popular universal tensioner







## **R33S**

### Originally designed for:

**SDC Trailers** 



### Originally designed for:

SDC Trailers









## R34JLD

### Originally designed for:

Lawrence David





## **R34W**

### Originally designed for:

**SDC Trailers** 









### Popular universal tensioner





# **R40SQ**

### Popular u