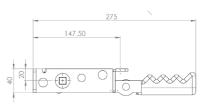

### Originally designed for:

Southfield Coachworks

Tensioner shown is left hand front/right hand rear

142

211