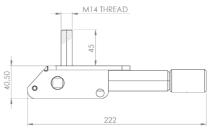

### Originally designed for:

Southfield Coachworks

### Originally designed for:

Southfield Coachworks

Tensioner shown is left hand front/right hand rear

142

211