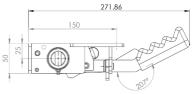

### Originally designed for:

Southfield Coachworks

### Originally designed for:

Southfield Coachworks

Tensioner shown is left hand front/right hand rear

142

211