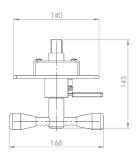

### Originally designed for:

Southfield Coachworks

Tensioner shown is left hand front/right hand rear

142

211