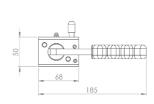

### Popular universal tensioner

Tensioner shown is left hand front/right hand rear

168