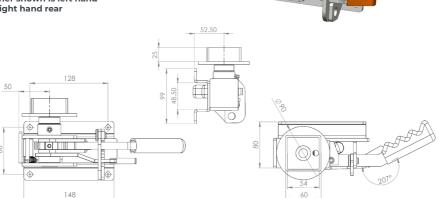

### Originally designed for:

Southfield Coachworks

### Originally designed for:

Southfield Coachworks

Tensioner shown is left hand front/right hand rear

142

211