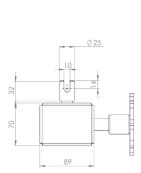

### Originally designed for:

Southfield Coachworks

### Originally designed for:

Southfield Coachworks

Tensioner shown is left hand front/right hand rear

142

211