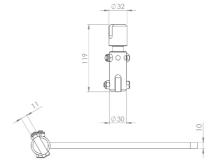

### Originally designed for:

Southfield Coachworks

Tensioner shown is left hand front/right hand rear

142

211