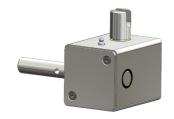

### Originally designed for:

Southfield Coachworks

### Originally designed for:

Southfield Coachworks

Tensioner shown is left hand front/right hand rear

142

211