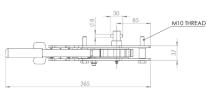

### Originally designed for:

Southfield Coachworks

Tensioner shown is left hand front/right hand rear

142

211