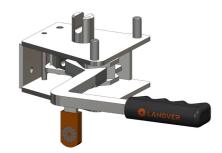

#### **JU10 Roof Jacking Unit**

Additional Part

**Right Hand Front** 

**Left Hand Front** 

### **Bottom Cam / Pole Coupler**

Additional Part

www.langver.com