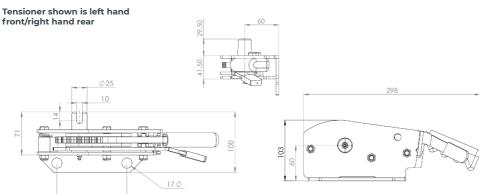

### Originally designed for:

Southfield Coachworks

Tensioner shown is left hand front/right hand rear

142

211