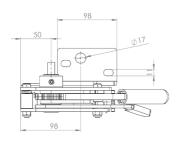

### Originally designed for:

Southfield Coachworks

### Originally designed for:

Southfield Coachworks

Tensioner shown is left hand front/right hand rear

142

211