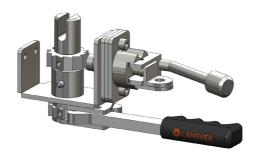

ada & Mexico

### Originally designed for:

Southfield Coachworks











### Originally designed for:

Southfield Coachworks

Tensioner shown is left hand front/right hand rear

142

211









### Popular universal tensioner











### Originally designed for:

TSE, Germany



### Popular universal tensioner









## **R17T**

### Originally designed for:

Tirsan Trailers





### Originally designed for:

**SDC Trailers** 









## **R27W**



### Originally designed for:

**SDC Trailers** 





### Originally designed for:

**Boalloy Industries** 







## **R29U**



### Originally designed for:

Curtainsider Inc





### Popular universal tensioner







## **R33S**

### Originally designed for:

**SDC Trailers** 



### Originally designed for:

SDC Trailers









## R34JLD

### Originally designed for:

Lawrence David





## **R34W**

### Originally designed for:

**SDC Trailers** 









### Popular universal tensioner





# **R40SQ**

### Popular universal tensioner











## **R40TIR**

### Popular universal tensioner







## **R40W**

### Popular universal tensioner

Tensioner shown is left hand front/right hand rear

168











### Popular universal tensioner





# R44SQ

### Popular universal tensioner









## **R44W**

### Originally designed for:

**SDC Trailers** 





### Popular universal tensioner









## **R45C**

### Popular universal tensioner





## **R45D**

### Originally designed for:

**Montracon Trailers** 









## **R45DB**

### Originally designed for:

Don-Bur Bodies & Trailers





## **R45DN**