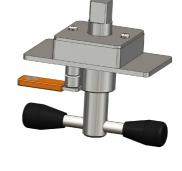

### Originally designed for:

Southfield Coachworks

### Originally designed for:

Southfield Coachworks

Tensioner shown is left hand front/right hand rear

142

211