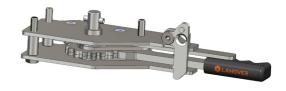

### Originally designed for:

Southfield Coachworks

### Originally designed for:

Southfield Coachworks

Tensioner shown is left hand front/right hand rear

142

211