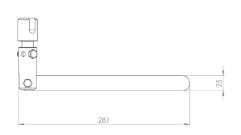

#### Originally designed for:

**SDC Trailers** 

55.50

Tensioner shown is left hand front/right hand rear

94

285