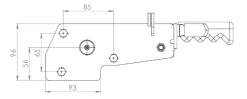

### Originally designed for:

**SDC Trailers** 

Tensioner shown is left hand front/right hand rear

30