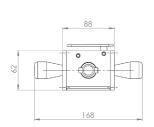

### Originally designed for:

Southfield Coachworks

Tensioner shown is left hand front/right hand rear

142

211