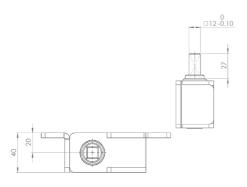

Montracon Trailers









### Originally designed for:

Crane Fruehauf



#### Originally designed for:

Direct replacement for the Thiriet tensioner









### Originally designed for:

Lawrence David





### Originally designed for:

Lawrence David









### Originally designed for:

Lawrence David



### Originally designed for:

Boalloy









8.50

0

0

20



# **R85**

#### Originally designed for:

Panema Trailers



# **R85P**

#### Originally designed for:

Panema Trailers









### Popular universal tensioner







#### Originally designed for:

**SDC Trailers** 

55.50

Tensioner shown is left hand front/right hand rear

94

285





### Originally designed for:







# WG2S

#### Originally designed for:







# WG2SB

### Originally designed for:

Titgemeyer





### Popular universal tensioner











#### Popular universal tensioner







#### Popular universal tensioner









### Originally designed for:



### Originally designed for:







# **Top Trolley**



Originally designed for: Various









# **ACCESSORIES**

#### **JU10 Roof Jacking Unit**

Additional Part











**Right Hand Front** 



**Left Hand Front** 

### **ACCESSORIES**

### **Bottom Cam / Pole Coupler**

Additional Part







www.langver.com