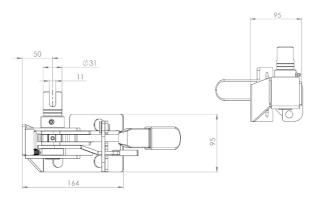

for:

**SDC Trailers** 

Tensioner shown is left hand front/right hand rear



30







## **R45K**

### Originally designed for:

S Cartwright & Sons



# **R45KT**

#### Originally designed for:

**Tiger Trailers** 









## **R45KW**

### Originally designed for:

**SDC Trailers** 



# **R45L**

#### Originally designed for:

S Cartwright & Sons









# R45LD

### Originally designed for:

Lawrence David



## R45LDK

#### Originally designed for:

Lawrence David









## **R45M**

### Originally designed for:

Montracon Trailers



## **R45MJ**

#### Originally designed for:

S Cartwright & Sons









## **R45R**

### Originally designed for:

Roco Trailers





# **R45S**

### Popular universal tensioner







# **R45TW**

### Originally designed for:

Lawrence David





# **R45W**

#### Popular universal tensioner







## Originally designed for:

Montracon Trailers



### Popular universal tensioner









# R50LD

#### Originally designed for:

Lawrence David





### Originally designed for:

SDC Trailers









### Originally designed for:

German spares market









#### Popular universal tensioner



## R55CTB

#### Originally designed for:

Collier Truck Builders







## R55DB

### Originally designed for:

Don-Bur Bodies & Trailers







# **R55K**

#### Originally designed for:

Don-Bur Bodies & Trailers









## R55SC

### Originally designed for:

Schmitz Cargobull







#### Originally designed for:

S Cartwright & Sons









## Originally designed for:

Don-Bur Bodies & Trailers





#### Originally designed for:

Schmi