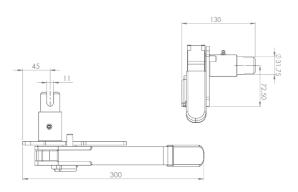

### Popular universal tensioner

Tensioner shown is left hand front/right hand rear

168