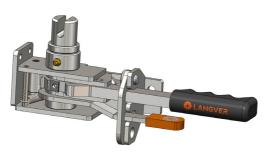

### Originally designed for:

**Dennison Trailers** 





# **R45DN SLOTTED**

### Originally designed for:

**Dennison Trailers** 





## **R45DW**

### Originally designed for:

**SDC Trailers** 

Tensioner shown is left hand front/right hand rear



30







## **R45K**

### Originally designed for:

S Cartwright & Sons



# **R45KT**

#### Originally designed for:

**Tiger Trailers** 









## **R45KW**

### Originally designed for:

**SDC Trailers** 



# **R45L**

#### Originally designed for:

S Cartwright & Sons









# R45LD

### Originally designed for:

Lawrence David



## R45LDK

#### Originally designed for:

Lawrence David









## **R45M**

### Originally designed for:

Montracon Trailers



## **R45MJ**

#### Originally designed for:

S Cartwright & Sons









## **R45R**

### Originally designed for:

Roco Trailers





# **R45S**

### Popular universal tensioner







# **R45TW**

### Originally designed for:

Lawrence David





# **R45W**

#### Popular universal tensioner







## Originally designed for:

Montracon Trailers



### Popular universal tensioner









# R50LD

#### Originally designed for:

Lawrence David





### Originally designed for:

SDC Trailers









### Originally designed for:

German spares market









#### Popular universal tensioner



## R55CTB

#### Originally designed for:

Collier Truck Builders







## R55DB

### Originally designed for:

Don-Bur Bodies & Trailers







# **R55K**

#### Originally designed for:

Don-Bur Bodies & Trailers









## R55SC

### Originally designed for:

Schmitz