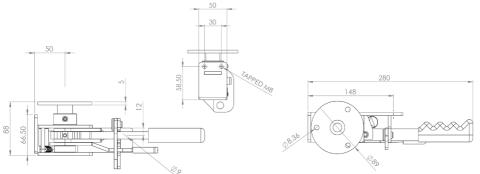

Dennison Trailers** 





## **R45DW**

### Originally designed for:

**SDC Trailers** 

Tensioner shown is left hand front/right hand rear



30







## **R45K**

### Originally designed for:

S Cartwright & Sons



# **R45KT**

#### Originally designed for:

**Tiger Trailers** 









## **R45KW**

### Originally designed for:

**SDC Trailers** 



# **R45L**

#### Originally designed for:

S Cartwright & Sons









# R45LD

### Originally designed for:

Lawrence David



## R45LDK

#### Originally designed for:

Lawrence David









## **R45M**

### Originally designed for:

Montracon Trailers



## **R45MJ**

#### Originally designed for:

S Cartwright & Sons









## **R45R**

### Originally designed for:

Roco Trailers





# **R45S**

### Popular universal tensioner







# **R45TW**

### Originally designed for:

Lawrence David





# **R45W**

#### Popular universal tensioner







## Originally designed for:

Montracon Trailers



### Popular universal tensioner









# R50LD

#### Originally designed for:

Lawrence David





### Originally designed for:

SDC Trailers









### Originally designed for:

German spares market









#### Popular universal tensioner



## R55CTB

#### Originally designed for:

Collier Truck Builders







## R55DB

### Originally designed for:

Don-Bur Bodies & Trailers







# **R55K**

#### Originally designed for:

Don-Bur Bodies & Trailers









## R55SC

### Originally designed for:

Schmitz Cargobull







#### Originally designed for:

S Cartwright & Sons









## Originally designed for:

Don-