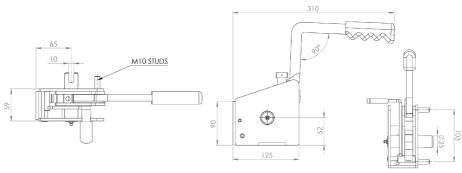

### Popular universal tensioner

Tensioner shown is left hand front/right hand rear

168