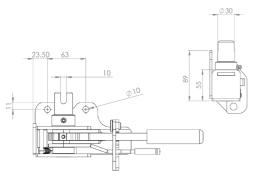

### Originally designed for:

Southfield Coachworks

Tensioner shown is left hand front/right hand rear

142

211