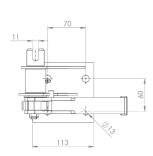

### Originally designed for:

Southfield Coachworks

Tensioner shown is left hand front/right hand rear

142

211