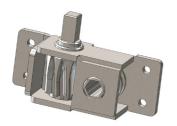

* 







# **R63M**

#### Originally designed for:

Montracon Trailers









### Originally designed for:

Crane Fruehauf



#### Originally designed for:

Direct replacement for the Thiriet tensioner









### Originally designed for:

Lawrence David





### Originally designed for:

Lawrence David









### Originally designed for:

Lawrence David



### Originally designed for:

Boalloy









8.50

0

0

20



# **R85**

#### Originally designed for:

Panema Trailers



# **R85P**

#### Originally designed for:

Panema Trailers









### Popular universal tensioner







#### Originally designed for:

**SDC Trailers** 

55.50

Tensioner shown is left hand front/right hand rear

94

285





### Originally designed for:







# WG2S

#### Originally designed for:







# WG2SB

### Originally designed for:

Titgemeyer





### Popular universal tensioner











#### Popular universal tensioner







#### Popular universal tensioner









### Originally designed for:



### Originally designed for:







# **Top Trolley**



Originally designed for: Various









# **ACCESSORIES**

#### **JU10 Roof Jacking Unit**

Additional Part











**Right Hand Front** 



**Left Hand Front** 

### **ACCESSORIES**

### **Bottom Cam / Pole Coupler**

Additional Part







www.langver.com