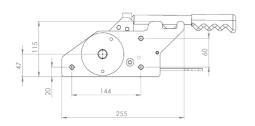

### Originally designed for:

Southfield Coachworks

### Originally designed for:

Southfield Coachworks

Tensioner shown is left hand front/right hand rear

142

211