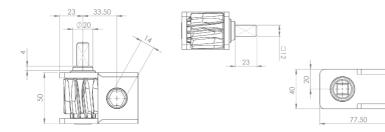

s** 







# **R63M**

#### Originally designed for:

Montracon Trailers









### Originally designed for:

Crane Fruehauf



#### Originally designed for:

Direct replacement for the Thiriet tensioner









### Originally designed for:

Lawrence David





### Originally designed for:

Lawrence David









### Originally designed for:

Lawrence David



### Originally designed for:

Boalloy









8.50

0

0

20



# **R85**

#### Originally designed for:

Panema Trailers



# **R85P**

#### Originally designed for:

Panema Trailers









### Popular universal tensioner







#### Originally designed for:

**SDC Trailers** 

55.50

Tensioner shown is left hand front/right hand rear

94

285





### Originally designed for:







# WG2S

#### Originally designed for:







# WG2SB

### Originally designed for:

Titgemeyer





### Popular universal tensioner











#### Popular universal tensioner







#### Popular universal tensioner









### Originally designed for:



### Originally designed for:







# **Top Trolley**



Originally designed for: Various









# **ACCESSORIES**

#### **JU10 Roof Jacking Unit**

Additional Part











**Right Hand Front** 



**Left Hand Front** 

### **ACCESSORIES**

### **Bottom Cam / Pole Coupler**

Additional Part







www.langver.com