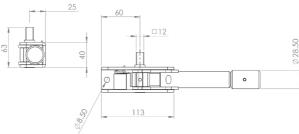

### Originally designed for:

Southfield Coachworks

Tensioner shown is left hand front/right hand rear

142

211