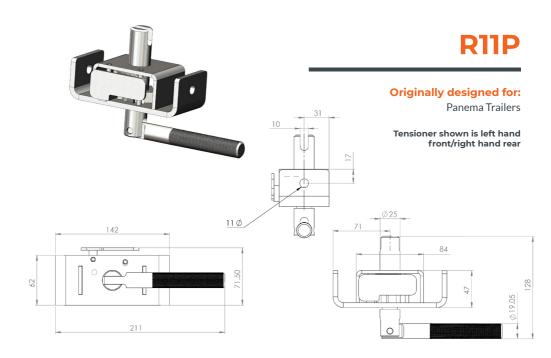

|
| R63M / R65         | 68-69 |
| R70 / R75          | 70-71 |
| R76 / R77          | 72-73 |
| R80 / R85          | 74-75 |
| R85P / R95         | 76-77 |
| R100 / WG2         | 78-79 |
| WG2S / WG2SB       | 80-81 |
| wG5 / wG8          | 82-83 |
| wG9 / wG30         | 84-85 |
| WG40 / Top Trolley | 86-87 |
| IU10 / Bottom Cam  | 88-89 |
|                    |       |

Despite our difference in time zone and the distance, we choose to use Langver over suppliers within closer proximity as the product is good and the turnaround time is always quick.

Karren Cassway Demountable Concepts USA, Canada & Mexico

### Originally designed for:

Southfield Coachworks











### Originally designed for:

Southfield Coachworks

Tensioner shown is left hand front/right hand rear

142

211









### Popular universal tensioner











### Originally designed for:

TSE, Germany



### Popular universal tensioner









## **R17T**

### Originally designed for:

Tirsan Trailers





### Originally designed for:

**SDC Trailers** 









## **R27W**



### Originally designed for:

**SDC Trailers** 





### Originally designed for:

**Boalloy Industries** 







## **R29U**



### Originally designed for:

Curtainsider Inc





### Popular universal tensioner







## **R33S**

### Originally designed for:

**SDC Trailers** 



### Originally designed for:

SDC Trailers









## R34JLD

### Originally designed for:

Lawrence David





## **R34W**

### Originally designed for:

**SDC Trailers** 









### Popular universal tensioner





# **R40SQ**

### Popular uni