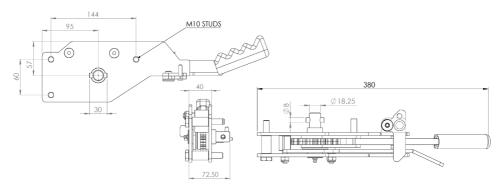

### Originally designed for:

Southfield Coachworks

### Originally designed for:

Southfield Coachworks

Tensioner shown is left hand front/right hand rear

142

211