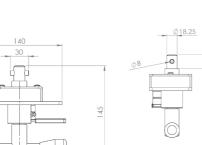

### Originally designed for:

Southfield Coachworks

Tensioner shown is left hand front/right hand rear

142

211