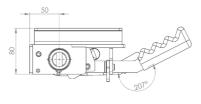

### Originally designed for:

Southfield Coachworks

### Originally designed for:

Southfield Coachworks

Tensioner shown is left hand front/right hand rear

142

211