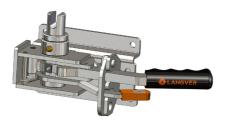

### Originally designed for:

Southfield Coachworks

### Originally designed for:

Southfield Coachworks

Tensioner shown is left hand front/right hand rear

142

211