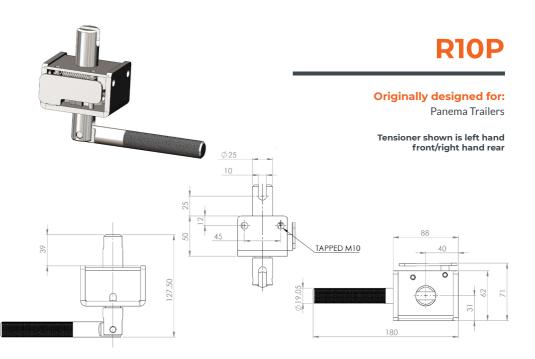

|--------------------|-------|
| R58 / R60K         | 62-63 |
| R60K SLOTTED / R61 | 64-65 |
| R61i / R61iM       | 66-67 |
| R63M / R65         | 68-69 |
| R70 / R75          | 70-71 |
| R76 / R77          | 72-73 |
| R80 / R85          | 74-75 |
| R85P / R95         | 76-77 |
| R100 / WG2         | 78-79 |
| WG2S / WG2SB       | 80-81 |
| wG5 / wG8          | 82-83 |
| wG9 / wG30         | 84-85 |
| WG40 / Top Trolley | 86-87 |
| IU10 / Bottom Cam  | 88-89 |
|                    |       |

Despite our difference in time zone and the distance, we choose to use Langver over suppliers within closer proximity as the product is good and the turnaround time is always quick.

Karren Cassway Demountable Concepts USA, Canada & Mexico

### Originally designed for:

Southfield Coachworks











### Originally designed for:

Southfield Coachworks

Tensioner shown is left hand front/right hand rear

142

211









### Popular universal tensioner











### Originally designed for:

TSE, Germany



### Popular universal tensioner









## **R17T**

### Originally designed for:

Tirsan Trailers





### Originally designed for:

**SDC Trailers** 









## **R27W**



### Originally designed for:

**SDC Trailers** 





### Originally designed for:

**Boalloy Industries** 







## **R29U**



### Originally designed for:

Curtainsider Inc





### Popular universal tensioner







## **R33S**

### Originally designed for:

**SDC Trailers** 



### Originally designed for:

SDC Trailers









## R34JLD

### Originally designed for:

Lawrence David





## **R34W**