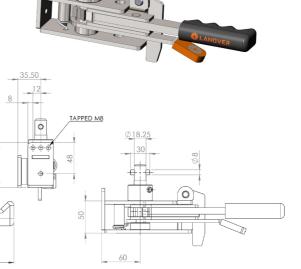

#### Originally designed for:

**SDC Trailers** 

55.50

Tensioner shown is left hand front/right hand rear

94

285