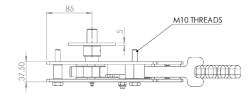

### Originally designed for:

Southfield Coachworks

### Originally designed for:

Southfield Coachworks

Tensioner shown is left hand front/right hand rear

142

211