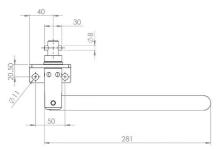

ly designed for:

Montracon Trailers





### R45DN

#### **Originally designed for:**

**Dennison Trailers** 

Alternative output spindles available: R45DN SLOTTED - 25mm spindle with 10mm slot











### **R45K**

### Originally designed for:

S Cartwright & Sons

### Alternative tensioner available:

R45KT - 35mm step reduced to 20mm



## **R45L**

### **Originally designed for:**

S Cartwright & Sons











### **R45M**

### Originally designed for:

Montracon Trailers



## **R45TW**

### **Originally designed for:**

Lawrence David











### Originally designed for:

Montracon Trailers





#### **Popular universal tensioner**

#### Alternative output spindles available:

**R50LD** - 31.75mm spindle with 11mm slot







### Originally designed for:

**SDC Trailers** 





### **Originally designed for:**

German spares market









### **Popular universal tensioner**





### R55CTB

#### **Originally designed for:**

Collier Truck Builders









### R55DB

#### Originally designed for: Don-Bur Bodies & Trailers





## **R55K**

### **Originally designed for:**

Don-Bur Bodies & Trailers









# R55SC

### Originally designed for: Schmitz Cargobull



### **Originally designed for:**

Don-Bur Bodies & Trailers











### R60K

### Originally designed for:

Don-Bur Bodies & Trailers

Alternative output spindles available: R60K SLOTTED SPINDLE -

25 mm spindle with 10 mm slot



# **R61i**

### **Originally designed for:**

**SDC Trailers** 







# R61iM



#### Originally designed for: SDC Trailers



## **R63M**

### **Originally designe