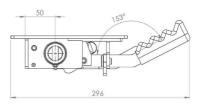

**Popular universal tensioner**



## **R33S**

### **Originally designed for:**

**SDC Trailers** 







#### Originally designed for: SDC Trailers



#### **Popular universal tensioner**

#### Alternative output spindles available:

R40SQ - 19.05mm square spindle

**R40W** - 18.25mm dia spindle - cross drilled with 8mm pin











### Popular universal tensioner

### Alternative output spindles available:

R44SQ - 12mm square spindle R44W - 18.25mm dia spindle cross drilled with 8mm pin



#### **Popular universal tensioner**

#### Alternative output spindles available:

**R45W** - 18.25mm dia spindle - cross drilled with 8mm pin

R45R - 28.57mm spindle with 8mm slot

R45LD - 31.75mm spindle with 11mm slot











### **R45D**

### Originally designed for:

Montracon Trailers





### R45DN

#### **Originally designed for:**

**Dennison Trailers** 

Alternative output spindles available: R45DN SLOTTED - 25mm spindle with 10mm slot











### **R45K**

### Originally designed for:

S Cartwright & Sons

### Alternative tensioner available:

R45KT - 35mm step reduced to 20mm



## **R45L**

### **Originally designed for:**

S Cartwright & Sons











### **R45M**

### Originally designed for:

Montracon Trailers



## **R45TW**

### **Originally designed for:**

Lawrence David











### Originally designed for:

Montracon Trailers





#### **Popular universal tensioner**

#### Alternative output spindles available:

**R50LD** - 31.75mm spindle with 11mm slot







### Originally designed for:

**SDC Trailers** 





### **Originally designed for:**

Ge