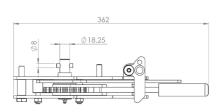

#### Alternative output spindles available:

R40SQ - 19.05mm square spindle

**R40W** - 18.25mm dia spindle - cross drilled with 8mm pin

### Alternative output spindles available:

R44SQ - 12mm square spindle R44W - 18.25mm dia spindle cross drilled with 8mm pin

#### Alternative output spindles available:

**R45W** - 18.25mm dia spindle - cross drilled with 8mm pin

R45R - 28.57mm spindle with 8mm slot

R45LD - 31.75mm spindle with 11mm slot