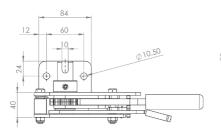

th 10mm slot











### **R45K**

### Originally designed for:

S Cartwright & Sons

### Alternative tensioner available:

R45KT - 35mm step reduced to 20mm



## **R45L**

### **Originally designed for:**

S Cartwright & Sons











### **R45M**

### Originally designed for:

Montracon Trailers



## **R45TW**

### **Originally designed for:**

Lawrence David











### Originally designed for:

Montracon Trailers





#### **Popular universal tensioner**

#### Alternative output spindles available:

**R50LD** - 31.75mm spindle with 11mm slot







### Originally designed for:

**SDC Trailers** 





### **Originally designed for:**

German spares market









### **Popular universal tensioner**





### R55CTB

#### **Originally designed for:**

Collier Truck Builders









### R55DB

#### Originally designed for: Don-Bur Bodies & Trailers





## **R55K**

### **Originally designed for:**

Don-Bur Bodies & Trailers









# R55SC

### Originally designed for: Schmitz Cargobull



### **Originally designed for:**

Don-Bur Bodies & Trailers











### R60K

### Originally designed for:

Don-Bur Bodies & Trailers

Alternative output spindles available: R60K SLOTTED SPINDLE -

25 mm spindle with 10 mm slot



# **R61i**

### **Originally designed for:**

**SDC Trailers** 







# R61iM



#### Originally designed for: SDC Trailers



## **R63M**

### **Originally designed for:**

**Montracon Trailers** 







#### Originally designed for:

Direct replacement for the Thiriet tensioner







#### **Originally designed for:**

Lawrence David