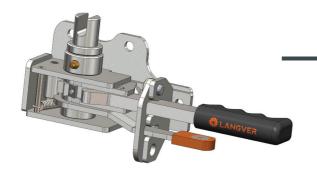

native output spindles available:

R44SQ - 12mm square spindle R44W - 18.25mm dia spindle cross drilled with 8mm pin



#### **Popular universal tensioner**

#### Alternative output spindles available:

**R45W** - 18.25mm dia spindle - cross drilled with 8mm pin

R45R - 28.57mm spindle with 8mm slot

R45LD - 31.75mm spindle with 11mm slot











### **R45D**

### Originally designed for:

Montracon Trailers





### R45DN

#### **Originally designed for:**

**Dennison Trailers** 

Alternative output spindles available: R45DN SLOTTED - 25mm spindle with 10mm slot











### **R45K**

### Originally designed for:

S Cartwright & Sons

### Alternative tensioner available:

R45KT - 35mm step reduced to 20mm



## **R45L**

### **Originally designed for:**

S Cartwright & Sons











### **R45M**

### Originally designed for:

Montracon Trailers



## **R45TW**

### **Originally designed for:**

Lawrence David











### Originally designed for:

Montracon Trailers





#### **Popular universal tensioner**

#### Alternative output spindles available:

**R50LD** - 31.75mm spindle with 11mm slot







### Originally designed for:

**SDC Trailers** 





### **Originally designed for:**

German spares market









### **Popular universal tensioner**





### R55CTB

#### **Originally designed for:**

Collier Truck Builders









### R55DB

#### Originally designed for: Don-Bur Bodies & Trailers





## **R55K**

### **Originally designed for:**

Don-Bur Bodies & Trailers









# R55SC

### Originally designed for: Schmitz Cargobull



### **Originally desi