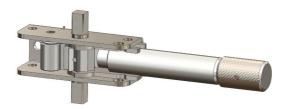

| 9    | R52     | 25   | R80         | 41   |
| R29     | 10   | R54     | 26   | R85         | 42   |
| R30     | 11   | R55     | 27   | R95         | 43   |
| R33S    | 12   | R55CTB  | 28   | R100        | 44   |
| R34     | 13   | R55DB   | 29   | WG2         | 45   |
| R40     | 14   | R55K    | 30   | WG8         | 46   |
| R44     | 15   | R55SC   | 31   | WG30        | 47   |
| R45     | 16   | R57     | 32   | WG40        | 48   |
| R45D    | 17   | R60K    | 33   | ACCESSORIES |      |
| R45DN   | 18   | R61i    | 34   | JU10        | 49   |
| R45K    | 19   | R61iM   | 35   | воттом сам  | 50   |
| R45L    | 20   | R63M    | 36   | TOP TROLLEY | 51   |



### Originally designed for:

Southfield Coachworks







### **Originally designed for:**

Southfield Coachworks









### Originally designed for:

TSE, Germany







### **Popular European tensioner**









#### Originally designed for: SDC Trailers



### **Originally designed for:**

**Boalloy Industries** 











### **Popular universal tensioner**



## **R33S**

### **Originally designed for:**

**SDC Trailers** 







#### Originally designed for: SDC Trailers



#### **Popular universal tensioner**

#### Alternative output spindles available:

R40SQ - 19.05mm square spindle

**R40W** - 18.25mm dia spindle - cross drilled with 8mm pin











### Popular universal tensioner

### Alternative output spindles available:

R44SQ - 12mm square spindle R44W - 18.25mm dia spindle cross drilled with 8mm pin



#### **Popular universal tensioner**

#### Alternative output spindles available:

*