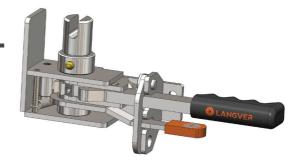

## Alternative output spindles available:

R44SQ - 12mm square spindle R44W - 18.25mm dia spindle cross drilled with 8mm pin



#### **Popular universal tensioner**

#### Alternative output spindles available:

**R45W** - 18.25mm dia spindle - cross drilled with 8mm pin

R45R - 28.57mm spindle with 8mm slot

R45LD - 31.75mm spindle with 11mm slot











### **R45D**

### Originally designed for:

Montracon Trailers





### R45DN

#### **Originally designed for:**

**Dennison Trailers** 

Alternative output spindles available: R45DN SLOTTED - 25mm spindle with 10mm slot











### **R45K**

### Originally designed for:

S Cartwright & Sons

### Alternative tensioner available:

R45KT - 35mm step reduced to 20mm



## **R45L**

### **Originally designed for:**

S Cartwright & Sons











### **R45M**

### Originally designed for:

Montracon Trailers



## **R45TW**

### **Originally designed for:**

Lawrence David











### Originally designed for:

Montracon Trailers





#### **Popular universal tensioner**

#### Alternative output spindles available:

**R50LD** - 31.75mm spindle with 11mm slot







### Originally designed for:

**SDC Trailers** 





### **Originally designed for:**

German spares market









### **Popular universal tensioner**





### R55CTB

#### **Originally designed for:**

Collier Truck Builders









### R55DB

#### Originally designed for: Don-Bur Bodies & Trailers





## **R55K**

### **Originally designed for:**

Don-Bur Bodies & Trailers









# R55SC

### Originally designed for: Schmitz Cargobull



### **Origina