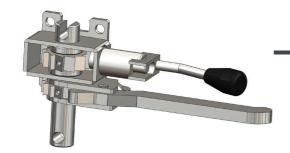

igned for:**

Don-Bur Bodies & Trailers









# R55SC

### Originally designed for: Schmitz Cargobull



### **Originally designed for:**

Don-Bur Bodies & Trailers











### R60K

### Originally designed for:

Don-Bur Bodies & Trailers

Alternative output spindles available: R60K SLOTTED SPINDLE -

25 mm spindle with 10 mm slot



# **R61i**

### **Originally designed for:**

**SDC Trailers** 







# R61iM



#### Originally designed for: SDC Trailers



## **R63M**

### **Originally designed for:**

**Montracon Trailers** 







#### Originally designed for:

Direct replacement for the Thiriet tensioner







#### **Originally designed for:**

Lawrence David











#### Originally designed for:

Lawrence David



#### **Originally designed for:**

Lawrence David











#### Originally designed for: Boalloy







#### **Originally designed for:**

Panema Trailers











#### Popular in USA & Canada



#### **Originally designed for:**

**SDC Trailers** 







Popular European worm gear
Alternative output spindles available:
WG2SQ - 12mm square spindle





#### Popular in USA & Canada

Alternative output spindles available: **SLOTTED** - 25mm spindle with 10mm slot











Smallest European worm gear
Alternative output spindles available





Popular European worm gear

Alternative output spindles available









### **ACCESSORIES**

JU10 Roof Jacking Unit
Original designed for:
Montracon





### **ACCESSORIES**

**Bottom Cam / Pole Coupler**Additional Part







**Right Hand Front** 



**Left Hand Front** 

### **ACCESSORIES**



**Top T