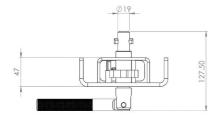

| 9    | R52     | 25   | R80         | 41   |
| R29     | 10   | R54     | 26   | R85         | 42   |
| R30     | 11   | R55     | 27   | R95         | 43   |
| R33S    | 12   | R55CTB  | 28   | R100        | 44   |
| R34     | 13   | R55DB   | 29   | WG2         | 45   |
| R40     | 14   | R55K    | 30   | WG8         | 46   |
| R44     | 15   | R55SC   | 31   | WG30        | 47   |
| R45     | 16   | R57     | 32   | WG40        | 48   |
| R45D    | 17   | R60K    | 33   | ACCESSORIES |      |
| R45DN   | 18   | R61i    | 34   | JU10        | 49   |
| R45K    | 19   | R61iM   | 35   | воттом сам  | 50   |
| R45L    | 20   | R63M    | 36   | TOP TROLLEY | 51   |



### Originally designed for:

Southfield Coachworks







### **Originally designed for:**

Southfield Coachworks









### Originally designed for:

TSE, Germany







### **Popular European tensioner**









#### Originally designed for: SDC Trailers



### **Originally designed for:**

**Boalloy Industries** 











### **Popular universal tensioner**



## **R33S**

### **Originally designed for:**

**SDC Trailers** 







#### Originally designed for: SDC Trailers



#### **Popular universal tensioner**

#### Alternative output spindles available:

R40SQ - 19.05mm square spindle

**R40W** - 18.25mm dia spindle - cross drilled with 8mm pin











### Popular universal tensioner

### Alternative output spindles available:

R44SQ - 12mm square spindle R44W - 18.25mm dia spindle cross drilled with 8mm pin



#### **Popular universal tensioner**

#### Alternative output spindles available