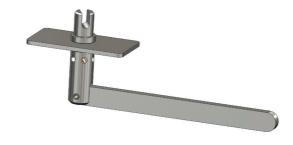

le with 11mm slot











### **R45D**

### Originally designed for:

Montracon Trailers





### R45DN

#### **Originally designed for:**

**Dennison Trailers** 

Alternative output spindles available: R45DN SLOTTED - 25mm spindle with 10mm slot











### **R45K**

### Originally designed for:

S Cartwright & Sons

### Alternative tensioner available:

R45KT - 35mm step reduced to 20mm



## **R45L**

### **Originally designed for:**

S Cartwright & Sons











### **R45M**

### Originally designed for:

Montracon Trailers



## **R45TW**

### **Originally designed for:**

Lawrence David











### Originally designed for:

Montracon Trailers





#### **Popular universal tensioner**

#### Alternative output spindles available:

**R50LD** - 31.75mm spindle with 11mm slot







### Originally designed for:

**SDC Trailers** 





### **Originally designed for:**

German spares market









### **Popular universal tensioner**





### R55CTB

#### **Originally designed for:**

Collier Truck Builders









### R55DB

#### Originally designed for: Don-Bur Bodies & Trailers





## **R55K**

### **Originally designed for:**

Don-Bur Bodies & Trailers









# R55SC

### Originally designed for: Schmitz Cargobull



### **Originally designed for:**

Don-Bur Bodies & Trailers











### R60K

### Originally designed for:

Don-Bur Bodies & Trailers

Alternative output spindles available: R60K SLOTTED SPINDLE -

25 mm spindle with 10 mm slot



# **R61i**

### **Originally designed for:**

**SDC Trailers** 







# R61iM



#### Originally designed for