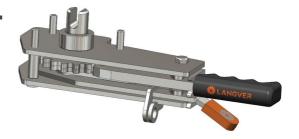

*

German spares market









### **Popular universal tensioner**





### R55CTB

#### **Originally designed for:**

Collier Truck Builders









### R55DB

#### Originally designed for: Don-Bur Bodies & Trailers





## **R55K**

### **Originally designed for:**

Don-Bur Bodies & Trailers









# R55SC

### Originally designed for: Schmitz Cargobull



### **Originally designed for:**

Don-Bur Bodies & Trailers











### R60K

### Originally designed for:

Don-Bur Bodies & Trailers

Alternative output spindles available: R60K SLOTTED SPINDLE -

25 mm spindle with 10 mm slot



# **R61i**

### **Originally designed for:**

**SDC Trailers** 







# R61iM



#### Originally designed for: SDC Trailers



## **R63M**

### **Originally designed for:**

**Montracon Trailers** 







#### Originally designed for:

Direct replacement for the Thiriet tensioner







#### **Originally designed for:**

Lawrence David











#### Originally designed for:

Lawrence David



#### **Originally designed for:**

Lawrence David











#### Originally designed for: Boalloy







#### **Originally designed for:**

Panema Trailers











#### Popular in USA & Canada



#### **Originally designed for:**

**SDC Trailers** 







Popular European worm gear
Alternative output spindles available:
WG2SQ - 12mm square spindle





#### Popular in USA & Canada

Alternative output spindles available: **SLOTTED** - 25mm spindle with 10mm slot











Smallest European worm gear
Alternative output spindles available





Popular European worm gear

Alternative output sp