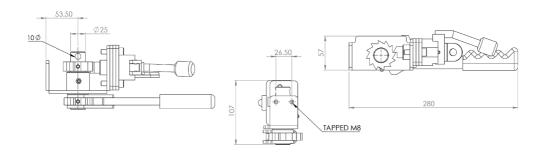

| WG30        | 47   |
| R45     | 16   | R57     | 32   | WG40        | 48   |
| R45D    | 17   | R60K    | 33   | ACCESSORIES |      |
| R45DN   | 18   | R61i    | 34   | JU10        | 49   |
| R45K    | 19   | R61iM   | 35   | воттом сам  | 50   |
| R45L    | 20   | R63M    | 36   | TOP TROLLEY | 51   |



### Originally designed for:

Southfield Coachworks







### **Originally designed for:**

Southfield Coachworks









### Originally designed for:

TSE, Germany







### **Popular European tensioner**









#### Originally designed for: SDC Trailers



### **Originally designed for:**

**Boalloy Industries** 











### **Popular universal tensioner**



## **R33S**

### **Originally designed for:**

**SDC Trailers** 







#### Originally designed for: SDC Trailers



#### **Popular universal tensioner**

#### Alternative output spindles available:

R40SQ - 19.05mm square spindle

**R40W** - 18.25mm dia spindle - cross drilled with 8mm pin











### Popular universal tensioner

### Alternative output spindles available:

R44SQ - 12mm square spindle R44W - 18.25mm dia spindle cross drilled with 8mm pin



#### **Popular universal tensioner**

#### Alternative output spindles available:

**R45W** - 18.25mm dia spindle - cross drilled with 8mm pin

R45R - 28.57mm spindle with 8mm slot

R45LD - 31.75mm spindle with 11mm slot











### **R45D**

### Originally designed for:

Montracon Trailers





### R45DN

#### **Originally designed for:**

**Dennison Trailers** 

Alternative output spindles available: R45DN SLOTTED - 25mm spindle with 10mm sl