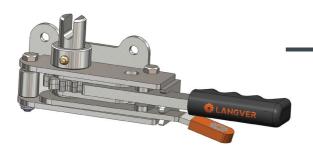

ally designed for:**

**Dennison Trailers** 

Alternative output spindles available: R45DN SLOTTED - 25mm spindle with 10mm slot











### **R45K**

### Originally designed for:

S Cartwright & Sons

### Alternative tensioner available:

R45KT - 35mm step reduced to 20mm



## **R45L**

### **Originally designed for:**

S Cartwright & Sons











### **R45M**

### Originally designed for:

Montracon Trailers



## **R45TW**

### **Originally designed for:**

Lawrence David











### Originally designed for:

Montracon Trailers





#### **Popular universal tensioner**

#### Alternative output spindles available:

**R50LD** - 31.75mm spindle with 11mm slot







### Originally designed for:

**SDC Trailers** 





### **Originally designed for:**

German spares market









### **Popular universal tensioner**





### R55CTB

#### **Originally designed for:**

Collier Truck Builders









### R55DB

#### Originally designed for: Don-Bur Bodies & Trailers





## **R55K**

### **Originally designed for:**

Don-Bur Bodies & Trailers









# R55SC

### Originally designed for: Schmitz Cargobull



### **Originally designed for:**

Don-Bur Bodies & Trailers











### R60K

### Originally designed for:

Don-Bur Bodies & Trailers

Alternative output spindles available: R60K SLOTTED SPINDLE -

25 mm spindle with 10 mm slot



# **R61i**

### **Originally designed for:**

**SDC Trailers** 







# R61iM



#### Originally designed for: SDC Trailers



## **R63M**

### **Originally designed for:**

**Montracon Trailers** 







#### Originally designed