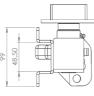

*Popular universal tensioner**

#### Alternative output spindles available:

R40SQ - 19.05mm square spindle

**R40W** - 18.25mm dia spindle - cross drilled with 8mm pin











### Popular universal tensioner

### Alternative output spindles available:

R44SQ - 12mm square spindle R44W - 18.25mm dia spindle cross drilled with 8mm pin



#### **Popular universal tensioner**

#### Alternative output spindles available:

**R45W** - 18.25mm dia spindle - cross drilled with 8mm pin

R45R - 28.57mm spindle with 8mm slot

R45LD - 31.75mm spindle with 11mm slot











### **R45D**

### Originally designed for:

Montracon Trailers





### R45DN

#### **Originally designed for:**

**Dennison Trailers** 

Alternative output spindles available: R45DN SLOTTED - 25mm spindle with 10mm slot











### **R45K**

### Originally designed for:

S Cartwright & Sons

### Alternative tensioner available:

R45KT - 35mm step reduced to 20mm



## **R45L**

### **Originally designed for:**

S Cartwright & Sons











### **R45M**

### Originally designed for:

Montracon Trailers



## **R45TW**

### **Originally designed for:**

Lawrence David











### Originally designed for:

Montracon Trailers





#### **Popular universal tensioner**

#### Alternative output spindles available:

**R50LD** - 31.75mm spindle with 11mm slot







### Originally designed for:

**SDC Trailers** 





### **Originally designed for:**

German spares market









### **Popular universal tensioner**





### R55CTB

#### **Originally designed for:**

Collier Truck Builders









### R55DB

#