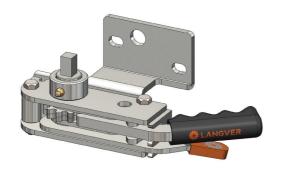

mm



## **R45L**

### **Originally designed for:**

S Cartwright & Sons











### **R45M**

### Originally designed for:

Montracon Trailers



## **R45TW**

### **Originally designed for:**

Lawrence David











### Originally designed for:

Montracon Trailers





#### **Popular universal tensioner**

#### Alternative output spindles available:

**R50LD** - 31.75mm spindle with 11mm slot







### Originally designed for:

**SDC Trailers** 





### **Originally designed for:**

German spares market









### **Popular universal tensioner**





### R55CTB

#### **Originally designed for:**

Collier Truck Builders









### R55DB

#### Originally designed for: Don-Bur Bodies & Trailers





## **R55K**

### **Originally designed for:**

Don-Bur Bodies & Trailers









# R55SC

### Originally designed for: Schmitz Cargobull



### **Originally designed for:**

Don-Bur Bodies & Trailers











### R60K

### Originally designed for:

Don-Bur Bodies & Trailers

Alternative output spindles available: R60K SLOTTED SPINDLE -

25 mm spindle with 10 mm slot



# **R61i**

### **Originally designed for:**

**SDC Trailers** 







# R61iM



#### Originally designed for: SDC Trailers



## **R63M**

### **Originally designed for:**

**Montracon Trailers** 







#### Originally designed for:

Direct replacement for the Thiriet tensioner







#### **Originally designed for:**

Lawrence David











#### Originally designed for:

Lawrence David



#### **Originally designed for:**

Lawrence David











#### Originally designed for: Boalloy