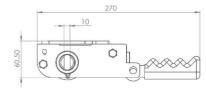

ight & Sons

### Alternative tensioner available:

R45KT - 35mm step reduced to 20mm



## **R45L**

### **Originally designed for:**

S Cartwright & Sons











### **R45M**

### Originally designed for:

Montracon Trailers



## **R45TW**

### **Originally designed for:**

Lawrence David











### Originally designed for:

Montracon Trailers





#### **Popular universal tensioner**

#### Alternative output spindles available:

**R50LD** - 31.75mm spindle with 11mm slot







### Originally designed for:

**SDC Trailers** 





### **Originally designed for:**

German spares market









### **Popular universal tensioner**





### R55CTB

#### **Originally designed for:**

Collier Truck Builders









### R55DB

#### Originally designed for: Don-Bur Bodies & Trailers





## **R55K**

### **Originally designed for:**

Don-Bur Bodies & Trailers









# R55SC

### Originally designed for: Schmitz Cargobull



### **Originally designed for:**

Don-Bur Bodies & Trailers











### R60K

### Originally designed for:

Don-Bur Bodies & Trailers

Alternative output spindles available: R60K SLOTTED SPINDLE -

25 mm spindle with 10 mm slot



# **R61i**

### **Originally designed for:**

**SDC Trailers** 







# R61iM



#### Originally designed for: SDC Trailers



## **R63M**

### **Originally designed for:**

**Montracon Trailers** 







#### Originally designed for:

Direct replacement for the Thiriet tensioner







#### **Originally designed for:**

Lawrence David











#### Originally designed for:

Lawrence David



#### **Originally design