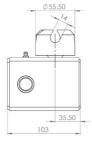

61iM



#### Originally designed for: SDC Trailers



## **R63M**

### **Originally designed for:**

**Montracon Trailers** 







#### Originally designed for:

Direct replacement for the Thiriet tensioner







#### **Originally designed for:**

Lawrence David











#### Originally designed for:

Lawrence David



#### **Originally designed for:**

Lawrence David











#### Originally designed for: Boalloy







#### **Originally designed for:**

Panema Trailers











#### Popular in USA & Canada



#### **Originally designed for:**

**SDC Trailers** 







Popular European worm gear
Alternative output spindles available:
WG2SQ - 12mm square spindle





#### Popular in USA & Canada

Alternative output spindles available: **SLOTTED** - 25mm spindle with 10mm slot











Smallest European worm gear
Alternative output spindles available





Popular European worm gear

Alternative output spindles available









### **ACCESSORIES**

JU10 Roof Jacking Unit
Original designed for:
Montracon





### **ACCESSORIES**

**Bottom Cam / Pole Coupler**Additional Part







**Right Hand Front** 



**Left Hand Front** 

### **ACCESSORIES**



**Top Trolley**Curtain Accessory





Langver Engineering Ltd
Thirsk Industrial Park, York Road, Thirsk, North Yorkshire, YO7 3AA, England

info@langver.com | +44 (0) 1845 524938

www.langver.com