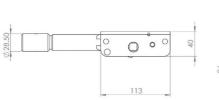

|
| R29     | 10   | R54     | 26   | R85         | 42   |
| R30     | 11   | R55     | 27   | R95         | 43   |
| R33S    | 12   | R55CTB  | 28   | R100        | 44   |
| R34     | 13   | R55DB   | 29   | WG2         | 45   |
| R40     | 14   | R55K    | 30   | WG8         | 46   |
| R44     | 15   | R55SC   | 31   | WG30        | 47   |
| R45     | 16   | R57     | 32   | WG40        | 48   |
| R45D    | 17   | R60K    | 33   | ACCESSORIES |      |
| R45DN   | 18   | R61i    | 34   | JU10        | 49   |
| R45K    | 19   | R61iM   | 35   | воттом сам  | 50   |
| R45L    | 20   | R63M    | 36   | TOP TROLLEY | 51   |



### Originally designed for:

Southfield Coachworks







### **Originally designed for:**

Southfield Coachworks









### Originally designed for:

TSE, Germany







### **Popular European tensioner**









#### Originally designed for: SDC Trailers



### **Originally designed for:**

**Boalloy Industries** 











### **Popular universal tensioner**



## **R33S**

### **Originally designed for:**

**SDC Trailers** 







#### Originally designed for: SDC Trailers



#### **Popular universal tensioner**

#### Alternative output spindles available:

R40SQ - 19.05mm square spindle

**R40W** - 18.25mm dia spindle - cross drilled with 8mm pin











### Popular universal tensioner

### Alternative output spindles available:

R44SQ - 12mm square spindle R44W - 18.25mm dia spindle cross drilled with 8mm pin



#### **Popular universal tensioner**

#### Alternative output spindles available:

**R45W** - 18.25mm dia spindle - cross drilled