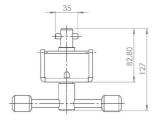

R17     | 8    | R50     | 24   | R77         | 40   |
| R27     | 9    | R52     | 25   | R80         | 41   |
| R29     | 10   | R54     | 26   | R85         | 42   |
| R30     | 11   | R55     | 27   | R95         | 43   |
| R33S    | 12   | R55CTB  | 28   | R100        | 44   |
| R34     | 13   | R55DB   | 29   | WG2         | 45   |
| R40     | 14   | R55K    | 30   | WG8         | 46   |
| R44     | 15   | R55SC   | 31   | WG30        | 47   |
| R45     | 16   | R57     | 32   | WG40        | 48   |
| R45D    | 17   | R60K    | 33   | ACCESSORIES |      |
| R45DN   | 18   | R61i    | 34   | JU10        | 49   |
| R45K    | 19   | R61iM   | 35   | воттом сам  | 50   |
| R45L    | 20   | R63M    | 36   | TOP TROLLEY | 51   |



### Originally designed for:

Southfield Coachworks







### **Originally designed for:**

Southfield Coachworks









### Originally designed for:

TSE, Germany







### **Popular European tensioner**









#### Originally designed for: SDC Trailers



### **Originally designed for:**

**Boalloy Industries** 











### **Popular universal tensioner**



## **R33S**

### **Originally designed for:**

**SDC Trailers** 







#### Originally designed for: SDC Trailers



#### **Popular universal tensioner**

#### Alternative output spindles available:

R40SQ - 19.05mm square spindle

**R40W** - 18.25mm dia spindle - cross drilled with 8mm pin











### Popular universal tensioner

### Alternative output spindles available:

R44SQ - 12mm square spindle R44W - 18.25mm dia spindle cross drilled with 8mm pin



#### **Popular univ