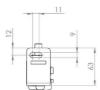

#### **Originally designed for:**

Collier Truck Builders









### R55DB

#### Originally designed for: Don-Bur Bodies & Trailers





## **R55K**

### **Originally designed for:**

Don-Bur Bodies & Trailers









# R55SC

### Originally designed for: Schmitz Cargobull



### **Originally designed for:**

Don-Bur Bodies & Trailers











### R60K

### Originally designed for:

Don-Bur Bodies & Trailers

Alternative output spindles available: R60K SLOTTED SPINDLE -

25 mm spindle with 10 mm slot



# **R61i**

### **Originally designed for:**

**SDC Trailers** 







# R61iM



#### Originally designed for: SDC Trailers



## **R63M**

### **Originally designed for:**

**Montracon Trailers** 







#### Originally designed for:

Direct replacement for the Thiriet tensioner







#### **Originally designed for:**

Lawrence David











#### Originally designed for:

Lawrence David



#### **Originally designed for:**

Lawrence David











#### Originally designed for: Boalloy







#### **Originally designed for:**

Panema Trailers











#### Popular in USA & Canada



#### **Originally designed for:**

**SDC Trailers** 







Popular European worm gear
Alternative output spindles available:
WG2SQ - 12mm square spindle





#### Popular in USA & Canada

Alternative output spindles available: **SLOTTED** - 25mm spindle with 10mm slot











Smallest European worm gear
Alternative output spindles available





Popular European worm gear

Alternative output spindles available









### **ACCESSORIES**

JU10 Roof Jacking Unit
Original design