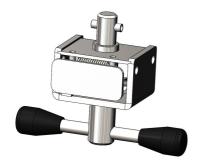

| R16     | 7    | R47     | 23   | R76         | 39   |
| R17     | 8    | R50     | 24   | R77         | 40   |
| R27     | 9    | R52     | 25   | R80         | 41   |
| R29     | 10   | R54     | 26   | R85         | 42   |
| R30     | 11   | R55     | 27   | R95         | 43   |
| R33S    | 12   | R55CTB  | 28   | R100        | 44   |
| R34     | 13   | R55DB   | 29   | WG2         | 45   |
| R40     | 14   | R55K    | 30   | WG8         | 46   |
| R44     | 15   | R55SC   | 31   | WG30        | 47   |
| R45     | 16   | R57     | 32   | WG40        | 48   |
| R45D    | 17   | R60K    | 33   | ACCESSORIES |      |
| R45DN   | 18   | R61i    | 34   | JU10        | 49   |
| R45K    | 19   | R61iM   | 35   | воттом сам  | 50   |
| R45L    | 20   | R63M    | 36   | TOP TROLLEY | 51   |



### Originally designed for:

Southfield Coachworks







### **Originally designed for:**

Southfield Coachworks









### Originally designed for:

TSE, Germany







### **Popular European tensioner**









#### Originally designed for: SDC Trailers



### **Originally designed for:**

**Boalloy Industries** 











### **Popular universal tensioner**



## **R33S**

### **Originally designed for:**

**SDC Trailers** 







#### Originally designed for: SDC Trailers



#### **Popular universal tensioner**

#### Alternative output spindles available:

R40SQ - 19.05mm square spindle

**R40W** - 18.25mm dia spindle - cross drilled with 8mm pin











### Popular universal tensioner

### Alternative output spindles available:

R44SQ - 12mm square spindle R44W - 18.25mm di