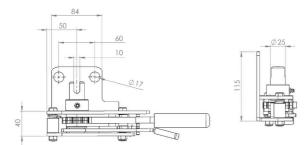

wright & Sons

### Alternative tensioner available:

R45KT - 35mm step reduced to 20mm



## **R45L**

### **Originally designed for:**

S Cartwright & Sons











### **R45M**

### Originally designed for:

Montracon Trailers



## **R45TW**

### **Originally designed for:**

Lawrence David











### Originally designed for:

Montracon Trailers





#### **Popular universal tensioner**

#### Alternative output spindles available:

**R50LD** - 31.75mm spindle with 11mm slot







### Originally designed for:

**SDC Trailers** 





### **Originally designed for:**

German spares market









### **Popular universal tensioner**





### R55CTB

#### **Originally designed for:**

Collier Truck Builders









### R55DB

#### Originally designed for: Don-Bur Bodies & Trailers





## **R55K**

### **Originally designed for:**

Don-Bur Bodies & Trailers









# R55SC

### Originally designed for: Schmitz Cargobull



### **Originally designed for:**

Don-Bur Bodies & Trailers











### R60K

### Originally designed for:

Don-Bur Bodies & Trailers

Alternative output spindles available: R60K SLOTTED SPINDLE -

25 mm spindle with 10 mm slot



# **R61i**

### **Originally designed for:**

**SDC Trailers** 







# R61iM



#### Originally designed for: SDC Trailers



## **R63M**

### **Originally designed for:**

**Montracon Trailers** 







#### Originally designed for:

Direct replacement for the Thiriet tensioner







#### **Originally designed for:**

Lawrence David











#### Originally designed for:

Lawrence David



#### **Originally desi