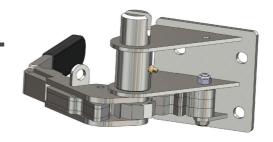

ally designed for:**

Don-Bur Bodies & Trailers









# R55SC

### Originally designed for: Schmitz Cargobull



### **Originally designed for:**

Don-Bur Bodies & Trailers











### R60K

### Originally designed for:

Don-Bur Bodies & Trailers

Alternative output spindles available: R60K SLOTTED SPINDLE -

25 mm spindle with 10 mm slot



# **R61i**

### **Originally designed for:**

**SDC Trailers** 







# R61iM



#### Originally designed for: SDC Trailers



## **R63M**

### **Originally designed for:**

**Montracon Trailers** 







#### Originally designed for:

Direct replacement for the Thiriet tensioner







#### **Originally designed for:**

Lawrence David











#### Originally designed for:

Lawrence David



#### **Originally designed for:**

Lawrence David











#### Originally designed for: Boalloy







#### **Originally designed for:**

Panema Trailers











#### Popular in USA & Canada



#### **Originally designed for:**

**SDC Trailers** 







Popular European worm gear
Alternative output spindles available:
WG2SQ - 12mm square spindle





#### Popular in USA & Canada

Alternative output spindles available: **SLOTTED** - 25mm spindle with 10mm slot











Smallest European worm gear
Alternative output spindles available





Popular European worm gear

Alternative output spindles available









### **ACCESSORIES**

JU10 Roof Jacking Unit
Original designed for:
Montracon





### **ACCESSORIES**

**Bottom Cam / Pole Coupler**Additional Part







**Right Hand Front** 



**Left Hand Front** 

### **ACCESSORIES**