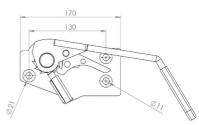

#### Alternative output spindles available:

**R45W** - 18.25mm dia spindle - cross drilled with 8mm pin

R45R - 28.57mm spindle with 8mm slot

R45LD - 31.75mm spindle with 11mm slot

### **R45D**