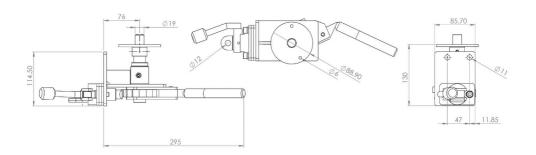

| 46   |
| R44     | 15   | R55SC   | 31   | WG30        | 47   |
| R45     | 16   | R57     | 32   | WG40        | 48   |
| R45D    | 17   | R60K    | 33   | ACCESSORIES |      |
| R45DN   | 18   | R61i    | 34   | JU10        | 49   |
| R45K    | 19   | R61iM   | 35   | воттом сам  | 50   |
| R45L    | 20   | R63M    | 36   | TOP TROLLEY | 51   |



### Originally designed for:

Southfield Coachworks







### **Originally designed for:**

Southfield Coachworks









### Originally designed for:

TSE, Germany







### **Popular European tensioner**









#### Originally designed for: SDC Trailers



### **Originally designed for:**

**Boalloy Industries** 











### **Popular universal tensioner**



## **R33S**

### **Originally designed for:**

**SDC Trailers** 







#### Originally designed for: SDC Trailers



#### **Popular universal tensioner**

#### Alternative output spindles available:

R40SQ - 19.05mm square spindle

**R40W** - 18.25mm dia spindle - cross drilled with 8mm pin











### Popular universal tensioner

### Alternative output spindles available:

R44SQ - 12mm square spindle R44W - 18.25mm dia spindle cross drilled with 8mm pin



#### **Popular universal tensioner**

#### Alternative output spindles available:

**R45W** - 18.25mm dia spindle - cross drilled with 8mm pin

R45R - 28.57mm spindle with 8mm slot

R45LD - 31.75mm spindle with 11mm slot











### **R45D**

### Originally designed for:

Montracon Trailers





### R45DN

#### **Originally designed for:**

**Dennison Trailers** 

Alternative output spindles avai