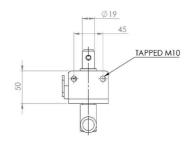

| R17     | 8    | R50     | 24   | R77         | 40   |
| R27     | 9    | R52     | 25   | R80         | 41   |
| R29     | 10   | R54     | 26   | R85         | 42   |
| R30     | 11   | R55     | 27   | R95         | 43   |
| R33S    | 12   | R55CTB  | 28   | R100        | 44   |
| R34     | 13   | R55DB   | 29   | WG2         | 45   |
| R40     | 14   | R55K    | 30   | WG8         | 46   |
| R44     | 15   | R55SC   | 31   | WG30        | 47   |
| R45     | 16   | R57     | 32   | WG40        | 48   |
| R45D    | 17   | R60K    | 33   | ACCESSORIES |      |
| R45DN   | 18   | R61i    | 34   | JU10        | 49   |
| R45K    | 19   | R61iM   | 35   | воттом сам  | 50   |
| R45L    | 20   | R63M    | 36   | TOP TROLLEY | 51   |



### Originally designed for:

Southfield Coachworks







### **Originally designed for:**

Southfield Coachworks









### Originally designed for:

TSE, Germany







### **Popular European tensioner**









#### Originally designed for: SDC Trailers



### **Originally designed for:**

**Boalloy Industries** 











### **Popular universal tensioner**



## **R33S**

### **Originally designed for:**

**SDC Trailers** 







#### Originally designed for: SDC Trailers



#### **Popular universal tensioner**

#### Alternative output spindles available:

R40SQ - 19.05mm square spindle

**R40W** - 18.25mm dia spindle - cross drilled with 8mm pin











### Popular universal tensioner

### Alternative output spindles available:

R44SQ - 12mm square spindle R44W - 18.25mm dia spindle cross drilled with 8mm pin



#### **Popular un