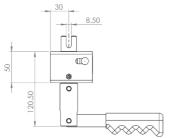

ull



### **Originally designed for:**

Don-Bur Bodies & Trailers











### R60K

### Originally designed for:

Don-Bur Bodies & Trailers

Alternative output spindles available: R60K SLOTTED SPINDLE -

25 mm spindle with 10 mm slot



# **R61i**

### **Originally designed for:**

**SDC Trailers** 







# R61iM



#### Originally designed for: SDC Trailers



## **R63M**

### **Originally designed for:**

**Montracon Trailers** 







#### Originally designed for:

Direct replacement for the Thiriet tensioner







#### **Originally designed for:**

Lawrence David











#### Originally designed for:

Lawrence David



#### **Originally designed for:**

Lawrence David











#### Originally designed for: Boalloy







#### **Originally designed for:**

Panema Trailers











#### Popular in USA & Canada



#### **Originally designed for:**

**SDC Trailers** 







Popular European worm gear
Alternative output spindles available:
WG2SQ - 12mm square spindle





#### Popular in USA & Canada

Alternative output spindles available: **SLOTTED** - 25mm spindle with 10mm slot











Smallest European worm gear
Alternative output spindles available





Popular European worm gear

Alternative output spindles available









### **ACCESSORIES**

JU10 Roof Jacking Unit
Original designed for:
Montracon





### **ACCESSORIES**

**Bottom Cam / Pole Coupler**Additional Part







**Right Hand Front** 



**Left Hand Front** 

### **ACCESSORIES**



**Top Trolley**Curtain Accessory





Langver Engineering Ltd
Thirsk Industrial Park, York Road, Thirsk, Nor