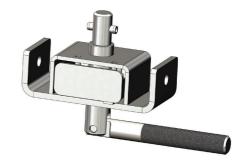

27     | 9    | R52     | 25   | R80         | 41   |
| R29     | 10   | R54     | 26   | R85         | 42   |
| R30     | 11   | R55     | 27   | R95         | 43   |
| R33S    | 12   | R55CTB  | 28   | R100        | 44   |
| R34     | 13   | R55DB   | 29   | WG2         | 45   |
| R40     | 14   | R55K    | 30   | WG8         | 46   |
| R44     | 15   | R55SC   | 31   | WG30        | 47   |
| R45     | 16   | R57     | 32   | WG40        | 48   |
| R45D    | 17   | R60K    | 33   | ACCESSORIES |      |
| R45DN   | 18   | R61i    | 34   | JU10        | 49   |
| R45K    | 19   | R61iM   | 35   | воттом сам  | 50   |
| R45L    | 20   | R63M    | 36   | TOP TROLLEY | 51   |



### Originally designed for:

Southfield Coachworks







### **Originally designed for:**

Southfield Coachworks









### Originally designed for:

TSE, Germany







### **Popular European tensioner**









#### Originally designed for: SDC Trailers



### **Originally designed for:**

**Boalloy Industries** 











### **Popular universal tensioner**



## **R33S**

### **Originally designed for:**

**SDC Trailers** 







#### Originally designed for: SDC Trailers



#### **Popular universal tensioner**

#### Alternative output spindles available:

R40SQ - 19.05mm square spindle

**R40W** - 18.25mm dia spindle - cross drilled with 8mm pin











### Popular universal tensioner

### Alternative output spindles available:

R44SQ - 12mm square spindle R44W - 18.25mm dia spindle cross drilled with 8mm pin



#### **Popular universal tensioner**

#### Alternative output spindles availab