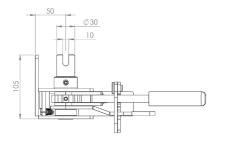

Alternative output spindles available:

R44SQ - 12mm square spindle R44W - 18.25mm dia spindle cross drilled with 8mm pin



#### **Popular universal tensioner**

#### Alternative output spindles available:

**R45W** - 18.25mm dia spindle - cross drilled with 8mm pin

R45R - 28.57mm spindle with 8mm slot

R45LD - 31.75mm spindle with 11mm slot











### **R45D**

### Originally designed for:

Montracon Trailers





### R45DN

#### **Originally designed for:**

**Dennison Trailers** 

Alternative output spindles available: R45DN SLOTTED - 25mm spindle with 10mm slot











### **R45K**

### Originally designed for:

S Cartwright & Sons

### Alternative tensioner available:

R45KT - 35mm step reduced to 20mm



## **R45L**

### **Originally designed for:**

S Cartwright & Sons











### **R45M**

### Originally designed for:

Montracon Trailers



## **R45TW**

### **Originally designed for:**

Lawrence David











### Originally designed for:

Montracon Trailers





#### **Popular universal tensioner**

#### Alternative output spindles available:

**R50LD** - 31.75mm spindle with 11mm slot







### Originally designed for:

**SDC Trailers** 





### **Originally designed for:**

German spares market









### **Popular universal tensioner**





### R55CTB

#### **Originally designed for:**

Collier Truck Builders









### R55DB

#### Originally designed for: Don-Bur Bodies & Trailers





## **R55K**

### **Originally designed for:**

Don-Bur Bodies & Trailers









# R55SC

### Originally designed for: Schmitz Cargobull



### **Originall