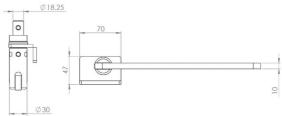

#### Alternative output spindles available:

R40SQ - 19.05mm square spindle

**R40W** - 18.25mm dia spindle - cross drilled with 8mm pin