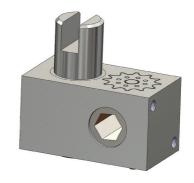

lly designed for:

Direct replacement for the Thiriet tensioner







#### **Originally designed for:**

Lawrence David











#### Originally designed for:

Lawrence David



#### **Originally designed for:**

Lawrence David











#### Originally designed for: Boalloy







#### **Originally designed for:**

Panema Trailers











#### Popular in USA & Canada



#### **Originally designed for:**

**SDC Trailers** 







Popular European worm gear
Alternative output spindles available:
WG2SQ - 12mm square spindle





#### Popular in USA & Canada

Alternative output spindles available: **SLOTTED** - 25mm spindle with 10mm slot











Smallest European worm gear
Alternative output spindles available





Popular European worm gear

Alternative output spindles available









### **ACCESSORIES**

JU10 Roof Jacking Unit
Original designed for:
Montracon





### **ACCESSORIES**

**Bottom Cam / Pole Coupler**Additional Part







**Right Hand Front** 



**Left Hand Front** 

### **ACCESSORIES**



**Top Trolley**Curtain Accessory





Langver Engineering Ltd
Thirsk Industrial Park, York Road, Thirsk, North Yorkshire, YO7 3AA, England

info@langver.com | +44 (0) 1845 524938

www.langver.com