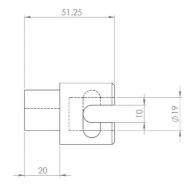

r:

Lawrence David



#### **Originally designed for:**

Lawrence David











#### Originally designed for: Boalloy







#### **Originally designed for:**

Panema Trailers











#### Popular in USA & Canada



#### **Originally designed for:**

**SDC Trailers** 







Popular European worm gear
Alternative output spindles available:
WG2SQ - 12mm square spindle





#### Popular in USA & Canada

Alternative output spindles available: **SLOTTED** - 25mm spindle with 10mm slot











Smallest European worm gear
Alternative output spindles available





Popular European worm gear

Alternative output spindles available









### **ACCESSORIES**

JU10 Roof Jacking Unit
Original designed for:
Montracon





### **ACCESSORIES**

**Bottom Cam / Pole Coupler**Additional Part







**Right Hand Front** 



**Left Hand Front** 

### **ACCESSORIES**



**Top Trolley**Curtain Accessory





Langver Engineering Ltd
Thirsk Industrial Park, York Road, Thirsk, North Yorkshire, YO7 3AA, England

info@langver.com | +44 (0) 1845 524938

www.langver.com