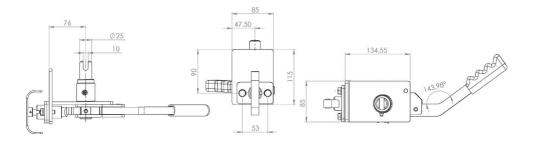

29   | WG2         | 45   |
| R40     | 14   | R55K    | 30   | WG8         | 46   |
| R44     | 15   | R55SC   | 31   | WG30        | 47   |
| R45     | 16   | R57     | 32   | WG40        | 48   |
| R45D    | 17   | R60K    | 33   | ACCESSORIES |      |
| R45DN   | 18   | R61i    | 34   | JU10        | 49   |
| R45K    | 19   | R61iM   | 35   | воттом сам  | 50   |
| R45L    | 20   | R63M    | 36   | TOP TROLLEY | 51   |



### Originally designed for:

Southfield Coachworks







### **Originally designed for:**

Southfield Coachworks









### Originally designed for:

TSE, Germany







### **Popular European tensioner**









#### Originally designed for: SDC Trailers



### **Originally designed for:**

**Boalloy Industries** 











### **Popular universal tensioner**



## **R33S**

### **Originally designed for:**

**SDC Trailers** 







#### Originally designed for: SDC Trailers



#### **Popular universal tensioner**

#### Alternative output spindles available:

R40SQ - 19.05mm square spindle

**R40W** - 18.25mm dia spindle - cross drilled with 8mm pin











### Popular universal tensioner

### Alternative output spindles available:

R44SQ - 12mm square spindle R44W - 18.25mm dia spindle cross drilled with 8mm pin



#### **Popular universal tensioner**

#### Alternative output spindles available:

**R45W** - 18.25mm dia spindle - cross drilled with 8mm pin

R45R - 28.57mm spindle with 8mm slot

R45LD - 31.75mm spindle with 11mm slot











### **R45D**

### Originally designed for:

Montracon Trailers





### R45DN

#### **Originally des