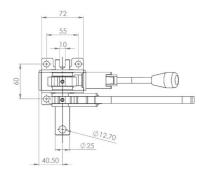

# R55SC

### Originally designed for: Schmitz Cargobull



### **Originally designed for:**

Don-Bur Bodies & Trailers











### R60K

### Originally designed for:

Don-Bur Bodies & Trailers

Alternative output spindles available: R60K SLOTTED SPINDLE -

25 mm spindle with 10 mm slot



# **R61i**

### **Originally designed for:**

**SDC Trailers** 







# R61iM



#### Originally designed for: SDC Trailers



## **R63M**

### **Originally designed for:**

**Montracon Trailers** 







#### Originally designed for:

Direct replacement for the Thiriet tensioner







#### **Originally designed for:**

Lawrence David











#### Originally designed for:

Lawrence David



#### **Originally designed for:**

Lawrence David











#### Originally designed for: Boalloy







#### **Originally designed for:**

Panema Trailers











#### Popular in USA & Canada



#### **Originally designed for:**

**SDC Trailers** 







Popular European worm gear
Alternative output spindles available:
WG2SQ - 12mm square spindle





#### Popular in USA & Canada

Alternative output spindles available: **SLOTTED** - 25mm spindle with 10mm slot











Smallest European worm gear
Alternative output spindles available





Popular European worm gear

Alternative output spindles available









### **ACCESSORIES**

JU10 Roof Jacking Unit
Original designed for:
Montracon





### **ACCESSORIES**

**Bottom Cam / Pole Coupler**Additional Part







**Right Hand Front** 



**Left Hand Front** 

### **ACCESSORIES**



**Top Trolley**Curtain Accessory





Langver En