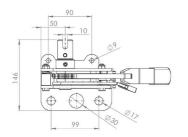

r:

Montracon Trailers



## **R45TW**

### **Originally designed for:**

Lawrence David











### Originally designed for:

Montracon Trailers





#### **Popular universal tensioner**

#### Alternative output spindles available:

**R50LD** - 31.75mm spindle with 11mm slot







### Originally designed for:

**SDC Trailers** 





### **Originally designed for:**

German spares market









### **Popular universal tensioner**





### R55CTB

#### **Originally designed for:**

Collier Truck Builders









### R55DB

#### Originally designed for: Don-Bur Bodies & Trailers





## **R55K**

### **Originally designed for:**

Don-Bur Bodies & Trailers









# R55SC

### Originally designed for: Schmitz Cargobull



### **Originally designed for:**

Don-Bur Bodies & Trailers











### R60K

### Originally designed for:

Don-Bur Bodies & Trailers

Alternative output spindles available: R60K SLOTTED SPINDLE -

25 mm spindle with 10 mm slot



# **R61i**

### **Originally designed for:**

**SDC Trailers** 







# R61iM



#### Originally designed for: SDC Trailers



## **R63M**

### **Originally designed for:**

**Montracon Trailers** 







#### Originally designed for:

Direct replacement for the Thiriet tensioner







#### **Originally designed for:**

Lawrence David











#### Originally designed for:

Lawrence David



#### **Originally designed for:**

Lawrence David











#### Originally designed for: Boalloy







#### **Originally designed for:**

Panema Trailers











#### Popular in USA & Canada



#### **Originally designed for