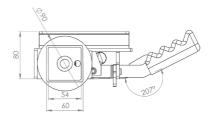

opular universal tensioner**

#### Alternative output spindles available:

R40SQ - 19.05mm square spindle

**R40W** - 18.25mm dia spindle - cross drilled with 8mm pin











### Popular universal tensioner

### Alternative output spindles available:

R44SQ - 12mm square spindle R44W - 18.25mm dia spindle cross drilled with 8mm pin



#### **Popular universal tensioner**

#### Alternative output spindles available:

**R45W** - 18.25mm dia spindle - cross drilled with 8mm pin

R45R - 28.57mm spindle with 8mm slot

R45LD - 31.75mm spindle with 11mm slot











### **R45D**

### Originally designed for:

Montracon Trailers





### R45DN

#### **Originally designed for:**

**Dennison Trailers** 

Alternative output spindles available: R45DN SLOTTED - 25mm spindle with 10mm slot











### **R45K**

### Originally designed for:

S Cartwright & Sons

### Alternative tensioner available:

R45KT - 35mm step reduced to 20mm



## **R45L**

### **Originally designed for:**

S Cartwright & Sons











### **R45M**

### Originally designed for:

Montracon Trailers



## **R45TW**

### **Originally designed for:**

Lawrence David











### Originally designed for:

Montracon Trailers





#### **Popular universal tensioner**

#### Alternative output spindles available:

**R50LD** - 31.75mm spindle with 11mm slot







### Originally designed for:

**SDC Trailers** 





### **Originally designed for:**

German spares market









### **Popular universal tensioner**





### R55CTB

#### **Originally designed for:**

Collier Truck Builders









### R55DB

###