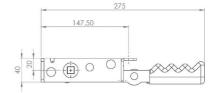

### **Originally designed for:**

Collier Truck Builders









### R55DB

#### Originally designed for: Don-Bur Bodies & Trailers





## **R55K**

### **Originally designed for:**

Don-Bur Bodies & Trailers









# R55SC

### Originally designed for: Schmitz Cargobull



### **Originally designed for:**

Don-Bur Bodies & Trailers











### R60K

### Originally designed for:

Don-Bur Bodies & Trailers

Alternative output spindles available: R60K SLOTTED SPINDLE -

25 mm spindle with 10 mm slot



# **R61i**

### **Originally designed for:**

**SDC Trailers** 







# R61iM



#### Originally designed for: SDC Trailers



## **R63M**

### **Originally designed for:**

**Montracon Trailers** 







#### Originally designed for:

Direct replacement for the Thiriet tensioner







#### **Originally designed for:**

Lawrence David











#### Originally designed for:

Lawrence David



#### **Originally designed for:**

Lawrence David











#### Originally designed for: Boalloy







#### **Originally designed for:**

Panema Trailers











#### Popular in USA & Canada



#### **Originally designed for:**

**SDC Trailers** 







Popular European worm gear
Alternative output spindles available:
WG2SQ - 12mm square spindle





#### Popular in USA & Canada

Alternative output spindles available: **SLOTTED** - 25mm spindle with 10mm slot











Smallest European worm gear
Alternative output spindles available





Popular European worm gear

Alternative output spindles available









### **ACCESSORIES**

JU10 Roof Jacking Unit
Original designed