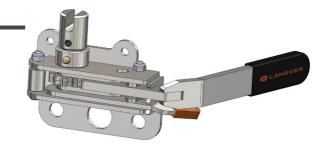

for:

Montracon Trailers



## **R45TW**

### **Originally designed for:**

Lawrence David











### Originally designed for:

Montracon Trailers





#### **Popular universal tensioner**

#### Alternative output spindles available:

**R50LD** - 31.75mm spindle with 11mm slot







### Originally designed for:

**SDC Trailers** 





### **Originally designed for:**

German spares market









### **Popular universal tensioner**





### R55CTB

#### **Originally designed for:**

Collier Truck Builders









### R55DB

#### Originally designed for: Don-Bur Bodies & Trailers





## **R55K**

### **Originally designed for:**

Don-Bur Bodies & Trailers









# R55SC

### Originally designed for: Schmitz Cargobull



### **Originally designed for:**

Don-Bur Bodies & Trailers











### R60K

### Originally designed for:

Don-Bur Bodies & Trailers

Alternative output spindles available: R60K SLOTTED SPINDLE -

25 mm spindle with 10 mm slot



# **R61i**

### **Originally designed for:**

**SDC Trailers** 







# R61iM



#### Originally designed for: SDC Trailers



## **R63M**

### **Originally designed for:**

**Montracon Trailers** 







#### Originally designed for:

Direct replacement for the Thiriet tensioner







#### **Originally designed for:**

Lawrence David











#### Originally designed for:

Lawrence David



#### **Originally designed for:**

Lawrence David











#### Originally designed for: Boalloy







#### **Originally designed for:**

Panema Trailers











#### Popular in USA & Canada



#### **Originally designed f