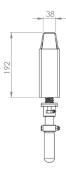

designed for:**

Lawrence David











#### Originally designed for:

Lawrence David



#### **Originally designed for:**

Lawrence David











#### Originally designed for: Boalloy







#### **Originally designed for:**

Panema Trailers











#### Popular in USA & Canada



#### **Originally designed for:**

**SDC Trailers** 







Popular European worm gear
Alternative output spindles available:
WG2SQ - 12mm square spindle





#### Popular in USA & Canada

Alternative output spindles available: **SLOTTED** - 25mm spindle with 10mm slot











Smallest European worm gear
Alternative output spindles available





Popular European worm gear

Alternative output spindles available









### **ACCESSORIES**

JU10 Roof Jacking Unit
Original designed for:
Montracon





### **ACCESSORIES**

**Bottom Cam / Pole Coupler**Additional Part







**Right Hand Front** 



**Left Hand Front** 

### **ACCESSORIES**



**Top Trolley**Curtain Accessory





Langver Engineering Ltd
Thirsk Industrial Park, York Road, Thirsk, North Yorkshire, YO7 3AA, England

info@langver.com | +44 (0) 1845 524938

www.langver.com