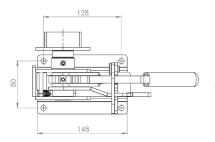

**Popular universal tensioner**

#### Alternative output spindles available:

R40SQ - 19.05mm square spindle

**R40W** - 18.25mm dia spindle - cross drilled with 8mm pin











### Popular universal tensioner

### Alternative output spindles available:

R44SQ - 12mm square spindle R44W - 18.25mm dia spindle cross drilled with 8mm pin



#### **Popular universal tensioner**

#### Alternative output spindles available:

**R45W** - 18.25mm dia spindle - cross drilled with 8mm pin

R45R - 28.57mm spindle with 8mm slot

R45LD - 31.75mm spindle with 11mm slot











### **R45D**

### Originally designed for:

Montracon Trailers





### R45DN

#### **Originally designed for:**

**Dennison Trailers** 

Alternative output spindles available: R45DN SLOTTED - 25mm spindle with 10mm slot











### **R45K**

### Originally designed for:

S Cartwright & Sons

### Alternative tensioner available:

R45KT - 35mm step reduced to 20mm



## **R45L**

### **Originally designed for:**

S Cartwright & Sons











### **R45M**

### Originally designed for:

Montracon Trailers



## **R45TW**

### **Originally designed for:**

Lawrence David











### Originally designed for:

Montracon Trailers





#### **Popular universal tensioner**

#### Alternative output spindles available:

**R50LD** - 31.75mm spindle with 11mm slot







### Originally designed for:

**SDC Trailers** 





### **Originally designed for:**

German spares market









### **Popular universal tensioner**





### R55CTB

#### **Originally designed for:**

Collier Truck Builders









### R55DB