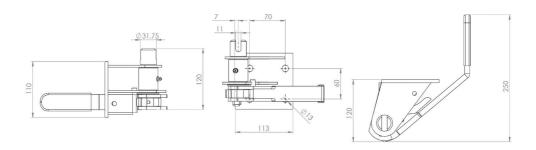

-Bur Bodies & Trailers





## **R55K**

### **Originally designed for:**

Don-Bur Bodies & Trailers









# R55SC

### Originally designed for: Schmitz Cargobull



### **Originally designed for:**

Don-Bur Bodies & Trailers











### R60K

### Originally designed for:

Don-Bur Bodies & Trailers

Alternative output spindles available: R60K SLOTTED SPINDLE -

25 mm spindle with 10 mm slot



# **R61i**

### **Originally designed for:**

**SDC Trailers** 







# R61iM



#### Originally designed for: SDC Trailers



## **R63M**

### **Originally designed for:**

**Montracon Trailers** 







#### Originally designed for:

Direct replacement for the Thiriet tensioner







#### **Originally designed for:**

Lawrence David











#### Originally designed for:

Lawrence David



#### **Originally designed for:**

Lawrence David











#### Originally designed for: Boalloy







#### **Originally designed for:**

Panema Trailers











#### Popular in USA & Canada



#### **Originally designed for:**

**SDC Trailers** 







Popular European worm gear
Alternative output spindles available:
WG2SQ - 12mm square spindle





#### Popular in USA & Canada

Alternative output spindles available: **SLOTTED** - 25mm spindle with 10mm slot











Smallest European worm gear
Alternative output spindles available





Popular European worm gear

Alternative output spindles available









### **ACCESSORIES**

JU10 Roof Jacking Unit
Original designed for:
Montracon





### **ACCESSORIES**

**Bottom Cam / Pole Coupler**Additional Part







**Right Hand Fro