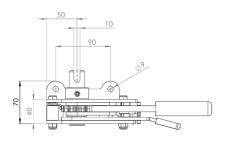

rs** 

Alternative output spindles available: R45DN SLOTTED - 25mm spindle with 10mm slot











### **R45K**

### Originally designed for:

S Cartwright & Sons

### Alternative tensioner available:

R45KT - 35mm step reduced to 20mm



## **R45L**

### **Originally designed for:**

S Cartwright & Sons











### **R45M**

### Originally designed for:

Montracon Trailers



## **R45TW**

### **Originally designed for:**

Lawrence David











### Originally designed for:

Montracon Trailers





#### **Popular universal tensioner**

#### Alternative output spindles available:

**R50LD** - 31.75mm spindle with 11mm slot







### Originally designed for:

**SDC Trailers** 





### **Originally designed for:**

German spares market









### **Popular universal tensioner**





### R55CTB

#### **Originally designed for:**

Collier Truck Builders









### R55DB

#### Originally designed for: Don-Bur Bodies & Trailers





## **R55K**

### **Originally designed for:**

Don-Bur Bodies & Trailers









# R55SC

### Originally designed for: Schmitz Cargobull



### **Originally designed for:**

Don-Bur Bodies & Trailers











### R60K

### Originally designed for:

Don-Bur Bodies & Trailers

Alternative output spindles available: R60K SLOTTED SPINDLE -

25 mm spindle with 10 mm slot



# **R61i**

### **Originally designed for:**

**SDC Trailers** 







# R61iM



#### Originally designed for: SDC Trailers



## **R63M**

### **Originally designed for:**

**Montracon Trailers** 







#### Originally designed for:

Direct replacement for the Thirie