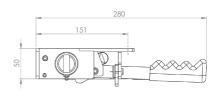

ernative output spindles available:

R44SQ - 12mm square spindle R44W - 18.25mm dia spindle cross drilled with 8mm pin



#### **Popular universal tensioner**

#### Alternative output spindles available:

**R45W** - 18.25mm dia spindle - cross drilled with 8mm pin

R45R - 28.57mm spindle with 8mm slot

R45LD - 31.75mm spindle with 11mm slot











### **R45D**

### Originally designed for:

Montracon Trailers





### R45DN

#### **Originally designed for:**

**Dennison Trailers** 

Alternative output spindles available: R45DN SLOTTED - 25mm spindle with 10mm slot











### **R45K**

### Originally designed for:

S Cartwright & Sons

### Alternative tensioner available:

R45KT - 35mm step reduced to 20mm



## **R45L**

### **Originally designed for:**

S Cartwright & Sons











### **R45M**

### Originally designed for:

Montracon Trailers



## **R45TW**

### **Originally designed for:**

Lawrence David











### Originally designed for:

Montracon Trailers





#### **Popular universal tensioner**

#### Alternative output spindles available:

**R50LD** - 31.75mm spindle with 11mm slot







### Originally designed for:

**SDC Trailers** 





### **Originally designed for:**

German spares market









### **Popular universal tensioner**





### R55CTB

#### **Originally designed for:**

Collier Truck Builders









### R55DB

#### Originally designed for: Don-Bur Bodies & Trailers





## **R55K**

### **Originally designed for:**

Don-Bur Bodies & Trailers









# R55SC

### Originally designed for: Schmitz Cargobull



### **Originally de