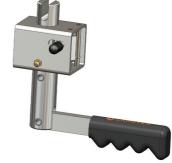

### **OUR PRODUCTS**

Our ratchet tensioners are precision engineered and robot welded using CNC machined and laser profiled components, that can be customised to adapt to specific requirements. Every product is individually made and designed in-house to meet each client's exacting standards. We pride ourselves on longevity, using the highest quality materials, to ensure every tensioner is hard wearing and long lasting. It is these processes and values which set us apart from our competitors.