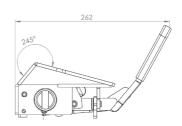

versal tensioner**

#### Alternative output spindles available:

**R45W** - 18.25mm dia spindle - cross drilled with 8mm pin

R45R - 28.57mm spindle with 8mm slot

R45LD - 31.75mm spindle with 11mm slot











### **R45D**

### Originally designed for:

Montracon Trailers





### R45DN

#### **Originally designed for:**

**Dennison Trailers** 

Alternative output spindles available: R45DN SLOTTED - 25mm spindle with 10mm slot











### **R45K**

### Originally designed for:

S Cartwright & Sons

### Alternative tensioner available:

R45KT - 35mm step reduced to 20mm



## **R45L**

### **Originally designed for:**

S Cartwright & Sons











### **R45M**

### Originally designed for:

Montracon Trailers



## **R45TW**

### **Originally designed for:**

Lawrence David











### Originally designed for:

Montracon Trailers





#### **Popular universal tensioner**

#### Alternative output spindles available:

**R50LD** - 31.75mm spindle with 11mm slot







### Originally designed for:

**SDC Trailers** 





### **Originally designed for:**

German spares market









### **Popular universal tensioner**





### R55CTB

#### **Originally designed for:**

Collier Truck Builders









### R55DB

#### Originally designed for: Don-Bur Bodies & Trailers





## **R55K**

### **Originally designed for:**

Don-Bur Bodies & Trailers









# R55SC

### Originally designed for: Schmitz Cargobull



### **Originally designed for:**

Don-Bur Bodies & Trailers











### R60K

### Originally designed for:

Don-Bur Bodies & Trailers

Alternative output sp