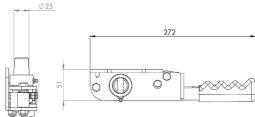

** 

Alternative output spindles available: R45DN SLOTTED - 25mm spindle with 10mm slot











### **R45K**

### Originally designed for:

S Cartwright & Sons

### Alternative tensioner available:

R45KT - 35mm step reduced to 20mm



## **R45L**

### **Originally designed for:**

S Cartwright & Sons











### **R45M**

### Originally designed for:

Montracon Trailers



## **R45TW**

### **Originally designed for:**

Lawrence David











### Originally designed for:

Montracon Trailers





#### **Popular universal tensioner**

#### Alternative output spindles available:

**R50LD** - 31.75mm spindle with 11mm slot







### Originally designed for:

**SDC Trailers** 





### **Originally designed for:**

German spares market









### **Popular universal tensioner**





### R55CTB

#### **Originally designed for:**

Collier Truck Builders









### R55DB

#### Originally designed for: Don-Bur Bodies & Trailers





## **R55K**

### **Originally designed for:**

Don-Bur Bodies & Trailers









# R55SC

### Originally designed for: Schmitz Cargobull



### **Originally designed for:**

Don-Bur Bodies & Trailers











### R60K

### Originally designed for:

Don-Bur Bodies & Trailers

Alternative output spindles available: R60K SLOTTED SPINDLE -

25 mm spindle with 10 mm slot



# **R61i**

### **Originally designed for:**

**SDC Trailers** 







# R61iM



#### Originally designed for: SDC Trailers



## **R63M**

### **Originally designed for:**

**Montracon Trailers** 







#### Originally designed for:

Direct replacement for the Thiriet