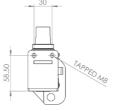

### **Originally designed for:**

**Boalloy Industries** 











### **Popular universal tensioner**



## **R33S**

### **Originally designed for:**

**SDC Trailers** 







#### Originally designed for: SDC Trailers



#### **Popular universal tensioner**

#### Alternative output spindles available:

R40SQ - 19.05mm square spindle

**R40W** - 18.25mm dia spindle - cross drilled with 8mm pin











### Popular universal tensioner

### Alternative output spindles available:

R44SQ - 12mm square spindle R44W - 18.25mm dia spindle cross drilled with 8mm pin



#### **Popular universal tensioner**

#### Alternative output spindles available:

**R45W** - 18.25mm dia spindle - cross drilled with 8mm pin

R45R - 28.57mm spindle with 8mm slot

R45LD - 31.75mm spindle with 11mm slot











### **R45D**

### Originally designed for:

Montracon Trailers





### R45DN

#### **Originally designed for:**

**Dennison Trailers** 

Alternative output spindles available: R45DN SLOTTED - 25mm spindle with 10mm slot











### **R45K**

### Originally designed for:

S Cartwright & Sons

### Alternative tensioner available:

R45KT - 35mm step reduced to 20mm



## **R45L**

### **Originally designed for:**

S Cartwright & Sons











### **R45M**

### Originally designed for:

Montracon Trailers



## **R45TW**

### **Originally designed for:**

Lawrence David











### Originally designed for:

Montracon Trailers





#### **Popular universal tensioner**

#### Alternative output spindles available:

**R50LD** - 31.75mm spindle with 11mm slot







### Originally de