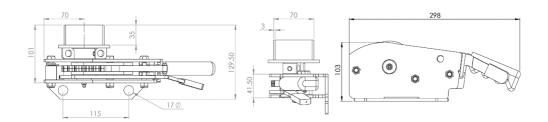

universal tensioner**

#### Alternative output spindles available:

**R50LD** - 31.75mm spindle with 11mm slot







### Originally designed for:

**SDC Trailers** 





### **Originally designed for:**

German spares market









### **Popular universal tensioner**





### R55CTB

#### **Originally designed for:**

Collier Truck Builders









### R55DB

#### Originally designed for: Don-Bur Bodies & Trailers





## **R55K**

### **Originally designed for:**

Don-Bur Bodies & Trailers









# R55SC

### Originally designed for: Schmitz Cargobull



### **Originally designed for:**

Don-Bur Bodies & Trailers











### R60K

### Originally designed for:

Don-Bur Bodies & Trailers

Alternative output spindles available: R60K SLOTTED SPINDLE -

25 mm spindle with 10 mm slot



# **R61i**

### **Originally designed for:**

**SDC Trailers** 







# R61iM



#### Originally designed for: SDC Trailers



## **R63M**

### **Originally designed for:**

**Montracon Trailers** 







#### Originally designed for:

Direct replacement for the Thiriet tensioner







#### **Originally designed for:**

Lawrence David











#### Originally designed for:

Lawrence David



#### **Originally designed for:**

Lawrence David











#### Originally designed for: Boalloy







#### **Originally designed for:**

Panema Trailers











#### Popular in USA & Canada



#### **Originally designed for:**

**SDC Trailers** 







Popular European worm gear
Alternative output spindles available:
WG2SQ - 12mm square spindle





#### Popular in USA & Canada

Alternativ