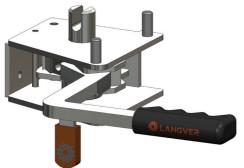

### **OUR PRODUCTS**

Our ratchet tensioners are precision engineered and robot welded using CNC machined and laser profiled components, that can be customised to adapt to specific requirements. Every product is individually made and designed in-house to meet each client's exacting standards. We pride ourselves on longevity, using the highest quality materials, to ensure every tensioner is hard wearing and long lasting. It is these processes and values which set us apart from our competitors.