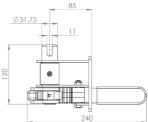

designed for:**

Don-Bur Bodies & Trailers









# R55SC

### Originally designed for: Schmitz Cargobull



### **Originally designed for:**

Don-Bur Bodies & Trailers











### R60K

### Originally designed for:

Don-Bur Bodies & Trailers

Alternative output spindles available: R60K SLOTTED SPINDLE -

25 mm spindle with 10 mm slot



# **R61i**

### **Originally designed for:**

**SDC Trailers** 







# R61iM



#### Originally designed for: SDC Trailers



## **R63M**

### **Originally designed for:**

**Montracon Trailers** 







#### Originally designed for:

Direct replacement for the Thiriet tensioner







#### **Originally designed for:**

Lawrence David











#### Originally designed for:

Lawrence David



#### **Originally designed for:**

Lawrence David











#### Originally designed for: Boalloy







#### **Originally designed for:**

Panema Trailers











#### Popular in USA & Canada



#### **Originally designed for:**

**SDC Trailers** 







Popular European worm gear
Alternative output spindles available:
WG2SQ - 12mm square spindle





#### Popular in USA & Canada

Alternative output spindles available: **SLOTTED** - 25mm spindle with 10mm slot











Smallest European worm gear
Alternative output spindles available





Popular European worm gear

Alternative output spindles available









### **ACCESSORIES**

JU10 Roof Jacking Unit
Original designed for:
Montracon





### **ACCESSORIES**

**Bottom Cam / Pole Coupler**Additional Part







**Right Hand Front** 



**Left Hand Front** 

### **ACCESSORIES**



**T