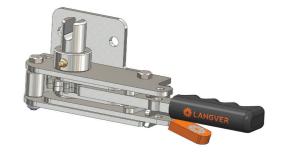

with 10mm slot











### **R45K**

### Originally designed for:

S Cartwright & Sons

### Alternative tensioner available:

R45KT - 35mm step reduced to 20mm



## **R45L**

### **Originally designed for:**

S Cartwright & Sons











### **R45M**

### Originally designed for:

Montracon Trailers



## **R45TW**

### **Originally designed for:**

Lawrence David











### Originally designed for:

Montracon Trailers





#### **Popular universal tensioner**

#### Alternative output spindles available:

**R50LD** - 31.75mm spindle with 11mm slot







### Originally designed for:

**SDC Trailers** 





### **Originally designed for:**

German spares market









### **Popular universal tensioner**





### R55CTB

#### **Originally designed for:**

Collier Truck Builders









### R55DB

#### Originally designed for: Don-Bur Bodies & Trailers





## **R55K**

### **Originally designed for:**

Don-Bur Bodies & Trailers









# R55SC

### Originally designed for: Schmitz Cargobull



### **Originally designed for:**

Don-Bur Bodies & Trailers











### R60K

### Originally designed for:

Don-Bur Bodies & Trailers

Alternative output spindles available: R60K SLOTTED SPINDLE -

25 mm spindle with 10 mm slot



# **R61i**

### **Originally designed for:**

**SDC Trailers** 







# R61iM



#### Originally designed for: SDC Trailers



## **R63M**

### **Originally designed for:**

**Montracon Trailers** 







#### Originally designed for:

Direct replacement for the Thiriet tensioner







#### **Originally designed for:**

Lawrence David