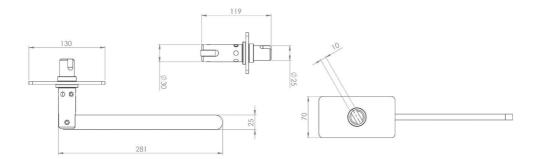

with 11mm slot











### **R45D**

### Originally designed for:

Montracon Trailers





### R45DN

#### **Originally designed for:**

**Dennison Trailers** 

Alternative output spindles available: R45DN SLOTTED - 25mm spindle with 10mm slot











### **R45K**

### Originally designed for:

S Cartwright & Sons

### Alternative tensioner available:

R45KT - 35mm step reduced to 20mm



## **R45L**

### **Originally designed for:**

S Cartwright & Sons











### **R45M**

### Originally designed for:

Montracon Trailers



## **R45TW**

### **Originally designed for:**

Lawrence David











### Originally designed for:

Montracon Trailers





#### **Popular universal tensioner**

#### Alternative output spindles available:

**R50LD** - 31.75mm spindle with 11mm slot







### Originally designed for:

**SDC Trailers** 





### **Originally designed for:**

German spares market









### **Popular universal tensioner**





### R55CTB

#### **Originally designed for:**

Collier Truck Builders









### R55DB

#### Originally designed for: Don-Bur Bodies & Trailers





## **R55K**

### **Originally designed for:**

Don-Bur Bodies & Trailers









# R55SC

### Originally designed for: Schmitz Cargobull



### **Originally designed for:**

Don-Bur Bodies & Trailers











### R60K

### Originally designed for:

Don-Bur Bodies & Trailers

Alternative output spindles available: R60K SLOTTED SPINDLE -

25 mm spindle with 10 mm slot



# **R61i**

### **Originally designed for:**

**SDC Trailers** 







# R61iM



#### Originally designed for: