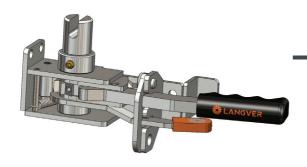

ular universal tensioner**

#### Alternative output spindles available:

R40SQ - 19.05mm square spindle

**R40W** - 18.25mm dia spindle - cross drilled with 8mm pin











### Popular universal tensioner

### Alternative output spindles available:

R44SQ - 12mm square spindle R44W - 18.25mm dia spindle cross drilled with 8mm pin



#### **Popular universal tensioner**

#### Alternative output spindles available:

**R45W** - 18.25mm dia spindle - cross drilled with 8mm pin

R45R - 28.57mm spindle with 8mm slot

R45LD - 31.75mm spindle with 11mm slot











### **R45D**

### Originally designed for:

Montracon Trailers





### R45DN

#### **Originally designed for:**

**Dennison Trailers** 

Alternative output spindles available: R45DN SLOTTED - 25mm spindle with 10mm slot











### **R45K**

### Originally designed for:

S Cartwright & Sons

### Alternative tensioner available:

R45KT - 35mm step reduced to 20mm



## **R45L**

### **Originally designed for:**

S Cartwright & Sons











### **R45M**

### Originally designed for:

Montracon Trailers



## **R45TW**

### **Originally designed for:**

Lawrence David











### Originally designed for:

Montracon Trailers





#### **Popular universal tensioner**

#### Alternative output spindles available:

**R50LD** - 31.75mm spindle with 11mm slot







### Originally designed for:

**SDC Trailers** 





### **Originally designed for:**

German spares market









### **Popular universal tensioner**





### R55CTB

#### **Originally designed for:**

Collier Truck Builders









### R55DB

####