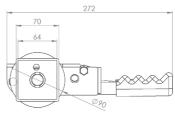

20mm



## **R45L**

### **Originally designed for:**

S Cartwright & Sons











### **R45M**

### Originally designed for:

Montracon Trailers



## **R45TW**

### **Originally designed for:**

Lawrence David











### Originally designed for:

Montracon Trailers





#### **Popular universal tensioner**

#### Alternative output spindles available:

**R50LD** - 31.75mm spindle with 11mm slot







### Originally designed for:

**SDC Trailers** 





### **Originally designed for:**

German spares market









### **Popular universal tensioner**





### R55CTB

#### **Originally designed for:**

Collier Truck Builders









### R55DB

#### Originally designed for: Don-Bur Bodies & Trailers





## **R55K**

### **Originally designed for:**

Don-Bur Bodies & Trailers









# R55SC

### Originally designed for: Schmitz Cargobull



### **Originally designed for:**

Don-Bur Bodies & Trailers











### R60K

### Originally designed for:

Don-Bur Bodies & Trailers

Alternative output spindles available: R60K SLOTTED SPINDLE -

25 mm spindle with 10 mm slot



# **R61i**

### **Originally designed for:**

**SDC Trailers** 







# R61iM



#### Originally designed for: SDC Trailers



## **R63M**

### **Originally designed for:**

**Montracon Trailers** 







#### Originally designed for:

Direct replacement for the Thiriet tensioner







#### **Originally designed for:**

Lawrence David











#### Originally designed for:

Lawrence David



#### **Originally designed for:**

Lawrence David











#### Originally designed for: Boalloy