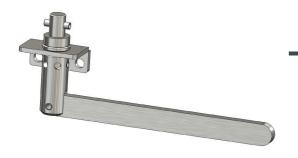

ith 11mm slot











### **R45D**

### Originally designed for:

Montracon Trailers





### R45DN

#### **Originally designed for:**

**Dennison Trailers** 

Alternative output spindles available: R45DN SLOTTED - 25mm spindle with 10mm slot











### **R45K**

### Originally designed for:

S Cartwright & Sons

### Alternative tensioner available:

R45KT - 35mm step reduced to 20mm



## **R45L**

### **Originally designed for:**

S Cartwright & Sons











### **R45M**

### Originally designed for:

Montracon Trailers



## **R45TW**

### **Originally designed for:**

Lawrence David











### Originally designed for:

Montracon Trailers





#### **Popular universal tensioner**

#### Alternative output spindles available:

**R50LD** - 31.75mm spindle with 11mm slot







### Originally designed for:

**SDC Trailers** 





### **Originally designed for:**

German spares market









### **Popular universal tensioner**





### R55CTB

#### **Originally designed for:**

Collier Truck Builders









### R55DB

#### Originally designed for: Don-Bur Bodies & Trailers





## **R55K**

### **Originally designed for:**

Don-Bur Bodies & Trailers









# R55SC

### Originally designed for: Schmitz Cargobull



### **Originally designed for:**

Don-Bur Bodies & Trailers











### R60K

### Originally designed for:

Don-Bur Bodies & Trailers

Alternative output spindles available: R60K SLOTTED SPINDLE -

25 mm spindle with 10 mm slot



# **R61i**

### **Originally designed for:**

**SDC Trailers** 







# R61iM



#### Originally designed for: SD