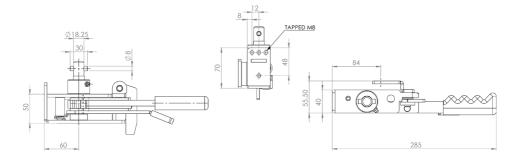

#### Alternative output spindles available:

R40SQ - 19.05mm square spindle

**R40W** - 18.25mm dia spindle - cross drilled with 8mm pin