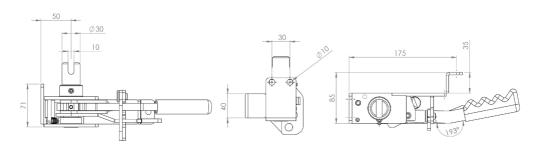

oss drilled with 8mm pin











### Popular universal tensioner

### Alternative output spindles available:

R44SQ - 12mm square spindle R44W - 18.25mm dia spindle cross drilled with 8mm pin



#### **Popular universal tensioner**

#### Alternative output spindles available:

**R45W** - 18.25mm dia spindle - cross drilled with 8mm pin

R45R - 28.57mm spindle with 8mm slot

R45LD - 31.75mm spindle with 11mm slot











### **R45D**

### Originally designed for:

Montracon Trailers





### R45DN

#### **Originally designed for:**

**Dennison Trailers** 

Alternative output spindles available: R45DN SLOTTED - 25mm spindle with 10mm slot











### **R45K**

### Originally designed for:

S Cartwright & Sons

### Alternative tensioner available:

R45KT - 35mm step reduced to 20mm



## **R45L**

### **Originally designed for:**

S Cartwright & Sons











### **R45M**

### Originally designed for:

Montracon Trailers



## **R45TW**

### **Originally designed for:**

Lawrence David











### Originally designed for:

Montracon Trailers





#### **Popular universal tensioner**

#### Alternative output spindles available:

**R50LD** - 31.75mm spindle with 11mm slot







### Originally designed for:

**SDC Trailers** 





### **Originally designed for:**

German spares market









### **Popular universal tensioner**





### R55CTB

#### **Originally designed for:**

Collier Truck Builders









### R55DB

#### Originally designed for: Don-Bur Bodies & Trailers





## **R55K**

### **Originally designed for:**

Don-Bur Bodies & Trailers









#