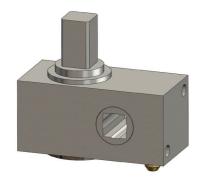

#### Originally designed for: SDC Trailers



## **R63M**

### **Originally designed for:**

**Montracon Trailers** 







#### Originally designed for:

Direct replacement for the Thiriet tensioner







#### **Originally designed for:**

Lawrence David











#### Originally designed for:

Lawrence David



#### **Originally designed for:**

Lawrence David











#### Originally designed for: Boalloy







#### **Originally designed for:**

Panema Trailers











#### Popular in USA & Canada



#### **Originally designed for:**

**SDC Trailers** 







Popular European worm gear
Alternative output spindles available:
WG2SQ - 12mm square spindle





#### Popular in USA & Canada

Alternative output spindles available: **SLOTTED** - 25mm spindle with 10mm slot











Smallest European worm gear
Alternative output spindles available





Popular European worm gear

Alternative output spindles available









### **ACCESSORIES**

JU10 Roof Jacking Unit
Original designed for:
Montracon





### **ACCESSORIES**

**Bottom Cam / Pole Coupler**Additional Part







**Right Hand Front** 



**Left Hand Front** 

### **ACCESSORIES**



**Top Trolley**Curtain Accessory





Langver Engineering Ltd
Thirsk Industrial Park, York Road, Thirsk, North Yorkshire, YO7 3AA, England

info@langver.com | +44 (0) 1845 524938

www.langver.com