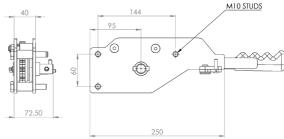

### **ACCESSORIES**

JU10 Roof Jacking Unit
Original designed for:
Montracon

### **ACCESSORIES**

**Bottom Cam / Pole Coupler**Additional Part

**Right Hand Front** 

**Left Hand Front** 

### **ACCESSORIES**

**Top Trolley**Curtain Accessory

Langver Engineering Ltd
Thirsk Industrial Park, York Road, Thirsk, North Yorkshire, YO7 3AA, England

info@langver.com | +44 (0) 1845 524938

www.langver.com