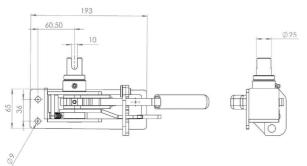

## **Popular universal tensioner**



## **R33S**

### **Originally designed for:**

**SDC Trailers** 







#### Originally designed for: SDC Trailers



#### **Popular universal tensioner**

#### Alternative output spindles available:

R40SQ - 19.05mm square spindle

**R40W** - 18.25mm dia spindle - cross drilled with 8mm pin











### Popular universal tensioner

### Alternative output spindles available:

R44SQ - 12mm square spindle R44W - 18.25mm dia spindle cross drilled with 8mm pin



#### **Popular universal tensioner**

#### Alternative output spindles available:

**R45W** - 18.25mm dia spindle - cross drilled with 8mm pin

R45R - 28.57mm spindle with 8mm slot

R45LD - 31.75mm spindle with 11mm slot











### **R45D**

### Originally designed for:

Montracon Trailers





### R45DN

#### **Originally designed for:**

**Dennison Trailers** 

Alternative output spindles available: R45DN SLOTTED - 25mm spindle with 10mm slot











### **R45K**

### Originally designed for:

S Cartwright & Sons

### Alternative tensioner available:

R45KT - 35mm step reduced to 20mm



## **R45L**

### **Originally designed for:**

S Cartwright & Sons











### **R45M**

### Originally designed for:

Montracon Trailers



## **R45TW**

### **Originally designed for:**

Lawrence David











### Originally designed for:

Montracon Trailers





#### **Popular universal tensioner**

#### Alternative output spindles available:

**R50LD** - 31.75mm spindle with 11mm slot







### Originally designed for:

**SDC Trailers** 





### **Originally designed for:**