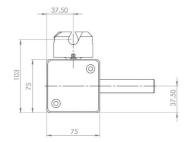

R61iM



#### Originally designed for: SDC Trailers



## **R63M**

### **Originally designed for:**

**Montracon Trailers** 







#### Originally designed for:

Direct replacement for the Thiriet tensioner







#### **Originally designed for:**

Lawrence David











#### Originally designed for:

Lawrence David



#### **Originally designed for:**

Lawrence David











#### Originally designed for: Boalloy







#### **Originally designed for:**

Panema Trailers











#### Popular in USA & Canada



#### **Originally designed for:**

**SDC Trailers** 







Popular European worm gear
Alternative output spindles available:
WG2SQ - 12mm square spindle





#### Popular in USA & Canada

Alternative output spindles available: **SLOTTED** - 25mm spindle with 10mm slot











Smallest European worm gear
Alternative output spindles available





Popular European worm gear

Alternative output spindles available









### **ACCESSORIES**

JU10 Roof Jacking Unit
Original designed for:
Montracon





### **ACCESSORIES**

**Bottom Cam / Pole Coupler**Additional Part







**Right Hand Front** 



**Left Hand Front** 

### **ACCESSORIES**



**Top Trolley**Curtain Accessory





Langver Engineering Ltd
Thirsk Industrial Park, York Road, Thirsk, North Yorkshire, YO7 3AA, England

info@langver.com | +44 (0) 1845 524938

www.langver.com