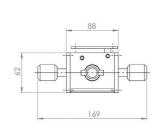

|
| R17     | 8    | R50     | 24   | R77         | 40   |
| R27     | 9    | R52     | 25   | R80         | 41   |
| R29     | 10   | R54     | 26   | R85         | 42   |
| R30     | 11   | R55     | 27   | R95         | 43   |
| R33S    | 12   | R55CTB  | 28   | R100        | 44   |
| R34     | 13   | R55DB   | 29   | WG2         | 45   |
| R40     | 14   | R55K    | 30   | WG8         | 46   |
| R44     | 15   | R55SC   | 31   | WG30        | 47   |
| R45     | 16   | R57     | 32   | WG40        | 48   |
| R45D    | 17   | R60K    | 33   | ACCESSORIES |      |
| R45DN   | 18   | R61i    | 34   | JU10        | 49   |
| R45K    | 19   | R61iM   | 35   | воттом сам  | 50   |
| R45L    | 20   | R63M    | 36   | TOP TROLLEY | 51   |



### Originally designed for:

Southfield Coachworks







### **Originally designed for:**

Southfield Coachworks









### Originally designed for:

TSE, Germany







### **Popular European tensioner**









#### Originally designed for: SDC Trailers



### **Originally designed for:**

**Boalloy Industries** 











### **Popular universal tensioner**



## **R33S**

### **Originally designed for:**

**SDC Trailers** 







#### Originally designed for: SDC Trailers



#### **Popular universal tensioner**

#### Alternative output spindles available:

R40SQ - 19.05mm square spindle

**R40W** - 18.25mm dia spindle - cross drilled with 8mm pin











### Popular universal tensioner

### Alternative output spindles available:

R44SQ - 12mm square spindle R44W - 18.25mm dia spindle cross drilled with 8mm pin



#### **Popular