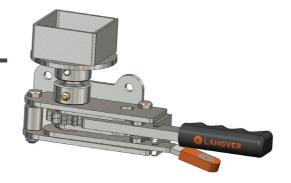

to 20mm



## **R45L**

### **Originally designed for:**

S Cartwright & Sons











### **R45M**

### Originally designed for:

Montracon Trailers



## **R45TW**

### **Originally designed for:**

Lawrence David











### Originally designed for:

Montracon Trailers





#### **Popular universal tensioner**

#### Alternative output spindles available:

**R50LD** - 31.75mm spindle with 11mm slot







### Originally designed for:

**SDC Trailers** 





### **Originally designed for:**

German spares market









### **Popular universal tensioner**





### R55CTB

#### **Originally designed for:**

Collier Truck Builders









### R55DB

#### Originally designed for: Don-Bur Bodies & Trailers





## **R55K**

### **Originally designed for:**

Don-Bur Bodies & Trailers









# R55SC

### Originally designed for: Schmitz Cargobull



### **Originally designed for:**

Don-Bur Bodies & Trailers











### R60K

### Originally designed for:

Don-Bur Bodies & Trailers

Alternative output spindles available: R60K SLOTTED SPINDLE -

25 mm spindle with 10 mm slot



# **R61i**

### **Originally designed for:**

**SDC Trailers** 







# R61iM



#### Originally designed for: SDC Trailers



## **R63M**

### **Originally designed for:**

**Montracon Trailers** 







#### Originally designed for:

Direct replacement for the Thiriet tensioner







#### **Originally designed for:**

Lawrence David











#### Originally designed for:

Lawrence David



#### **Originally designed for:**

Lawrence David











#### Originally designed for: Boalloy