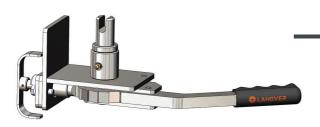

| 44   |
| R34     | 13   | R55DB   | 29   | WG2         | 45   |
| R40     | 14   | R55K    | 30   | WG8         | 46   |
| R44     | 15   | R55SC   | 31   | WG30        | 47   |
| R45     | 16   | R57     | 32   | WG40        | 48   |
| R45D    | 17   | R60K    | 33   | ACCESSORIES |      |
| R45DN   | 18   | R61i    | 34   | JU10        | 49   |
| R45K    | 19   | R61iM   | 35   | воттом сам  | 50   |
| R45L    | 20   | R63M    | 36   | TOP TROLLEY | 51   |



### Originally designed for:

Southfield Coachworks







### **Originally designed for:**

Southfield Coachworks









### Originally designed for:

TSE, Germany







### **Popular European tensioner**









#### Originally designed for: SDC Trailers



### **Originally designed for:**

**Boalloy Industries** 











### **Popular universal tensioner**



## **R33S**

### **Originally designed for:**

**SDC Trailers** 







#### Originally designed for: SDC Trailers



#### **Popular universal tensioner**

#### Alternative output spindles available:

R40SQ - 19.05mm square spindle

**R40W** - 18.25mm dia spindle - cross drilled with 8mm pin











### Popular universal tensioner

### Alternative output spindles available:

R44SQ - 12mm square spindle R44W - 18.25mm dia spindle cross drilled with 8mm pin



#### **Popular universal tensioner**

#### Alternative output spindles available:

**R45W** - 18.25mm dia spindle - cross drilled with 8mm pin

R45R - 28.57mm spindle with 8mm slot

R45LD - 31.75mm spindle with 11mm slot











### **R45D**

### Originally designed for:

Montracon Trailer