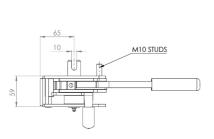

vailable:

**R45W** - 18.25mm dia spindle - cross drilled with 8mm pin

R45R - 28.57mm spindle with 8mm slot

R45LD - 31.75mm spindle with 11mm slot











### **R45D**

### Originally designed for:

Montracon Trailers





### R45DN

#### **Originally designed for:**

**Dennison Trailers** 

Alternative output spindles available: R45DN SLOTTED - 25mm spindle with 10mm slot











### **R45K**

### Originally designed for:

S Cartwright & Sons

### Alternative tensioner available:

R45KT - 35mm step reduced to 20mm



## **R45L**

### **Originally designed for:**

S Cartwright & Sons











### **R45M**

### Originally designed for:

Montracon Trailers



## **R45TW**

### **Originally designed for:**

Lawrence David











### Originally designed for:

Montracon Trailers





#### **Popular universal tensioner**

#### Alternative output spindles available:

**R50LD** - 31.75mm spindle with 11mm slot







### Originally designed for:

**SDC Trailers** 





### **Originally designed for:**

German spares market









### **Popular universal tensioner**





### R55CTB

#### **Originally designed for:**

Collier Truck Builders









### R55DB

#### Originally designed for: Don-Bur Bodies & Trailers





## **R55K**

### **Originally designed for:**

Don-Bur Bodies & Trailers









# R55SC

### Originally designed for: Schmitz Cargobull



### **Originally designed for:**

Don-Bur Bodies & Trailers











### R60K

### Originally designed for:

Don-Bur Bodies & Trailers

Alternative output spindles available: R60K SLOTTED SPINDLE -

25 mm spindl