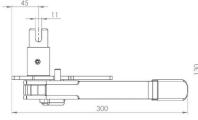

s









### R55DB

#### Originally designed for: Don-Bur Bodies & Trailers





## **R55K**

### **Originally designed for:**

Don-Bur Bodies & Trailers









# R55SC

### Originally designed for: Schmitz Cargobull



### **Originally designed for:**

Don-Bur Bodies & Trailers











### R60K

### Originally designed for:

Don-Bur Bodies & Trailers

Alternative output spindles available: R60K SLOTTED SPINDLE -

25 mm spindle with 10 mm slot



# **R61i**

### **Originally designed for:**

**SDC Trailers** 







# R61iM



#### Originally designed for: SDC Trailers



## **R63M**

### **Originally designed for:**

**Montracon Trailers** 







#### Originally designed for:

Direct replacement for the Thiriet tensioner







#### **Originally designed for:**

Lawrence David











#### Originally designed for:

Lawrence David



#### **Originally designed for:**

Lawrence David











#### Originally designed for: Boalloy







#### **Originally designed for:**

Panema Trailers











#### Popular in USA & Canada



#### **Originally designed for:**

**SDC Trailers** 







Popular European worm gear
Alternative output spindles available:
WG2SQ - 12mm square spindle





#### Popular in USA & Canada

Alternative output spindles available: **SLOTTED** - 25mm spindle with 10mm slot











Smallest European worm gear
Alternative output spindles available





Popular European worm gear

Alternative output spindles available









### **ACCESSORIES**

JU10 Roof Jacking Unit
Original designed for:
Montracon





### **ACCESSORIES**

**Bottom Cam