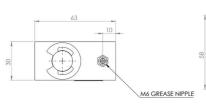

Originally designed for:**

**Montracon Trailers** 







#### Originally designed for:

Direct replacement for the Thiriet tensioner







#### **Originally designed for:**

Lawrence David











#### Originally designed for:

Lawrence David



#### **Originally designed for:**

Lawrence David











#### Originally designed for: Boalloy







#### **Originally designed for:**

Panema Trailers











#### Popular in USA & Canada



#### **Originally designed for:**

**SDC Trailers** 







Popular European worm gear
Alternative output spindles available:
WG2SQ - 12mm square spindle





#### Popular in USA & Canada

Alternative output spindles available: **SLOTTED** - 25mm spindle with 10mm slot











Smallest European worm gear
Alternative output spindles available





Popular European worm gear

Alternative output spindles available









### **ACCESSORIES**

JU10 Roof Jacking Unit
Original designed for:
Montracon





### **ACCESSORIES**

**Bottom Cam / Pole Coupler**Additional Part







**Right Hand Front** 



**Left Hand Front** 

### **ACCESSORIES**



**Top Trolley**Curtain Accessory





Langver Engineering Ltd
Thirsk Industrial Park, York Road, Thirsk, North Yorkshire, YO7 3AA, England

info@langver.com | +44 (0) 1845 524938

www.langver.com