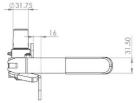

#### Alternative output spindles available:

**R50LD** - 31.75mm spindle with 11mm slot