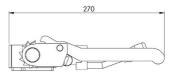

# R55SC

### Originally designed for: Schmitz Cargobull



### **Originally designed for:**

Don-Bur Bodies & Trailers











### R60K

### Originally designed for:

Don-Bur Bodies & Trailers

Alternative output spindles available: R60K SLOTTED SPINDLE -

25 mm spindle with 10 mm slot



# **R61i**

### **Originally designed for:**

**SDC Trailers** 







# R61iM



#### Originally designed for: SDC Trailers



## **R63M**

### **Originally designed for:**

**Montracon Trailers** 







#### Originally designed for:

Direct replacement for the Thiriet tensioner







#### **Originally designed for:**

Lawrence David











#### Originally designed for:

Lawrence David



#### **Originally designed for:**

Lawrence David











#### Originally designed for: Boalloy







#### **Originally designed for:**

Panema Trailers











#### Popular in USA & Canada



#### **Originally designed for:**

**SDC Trailers** 







Popular European worm gear
Alternative output spindles available:
WG2SQ - 12mm square spindle





#### Popular in USA & Canada

Alternative output spindles available: **SLOTTED** - 25mm spindle with 10mm slot











Smallest European worm gear
Alternative output spindles available





Popular European worm gear

Alternative output spindles available









### **ACCESSORIES**

JU10 Roof Jacking Unit
Original designed for:
Montracon





### **ACCESSORIES**

**Bottom Cam / Pole Coupler**Additional Part







**Right Hand Front** 



**Left Hand Front** 

### **ACCESSORIES**



**Top Trolley**Curtain Accessory





Langver Engine