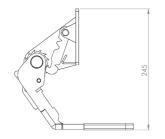

ly designed for:**

Don-Bur Bodies & Trailers









# R55SC

### Originally designed for: Schmitz Cargobull



### **Originally designed for:**

Don-Bur Bodies & Trailers











### R60K

### Originally designed for:

Don-Bur Bodies & Trailers

Alternative output spindles available: R60K SLOTTED SPINDLE -

25 mm spindle with 10 mm slot



# **R61i**

### **Originally designed for:**

**SDC Trailers** 







# R61iM



#### Originally designed for: SDC Trailers



## **R63M**

### **Originally designed for:**

**Montracon Trailers** 







#### Originally designed for:

Direct replacement for the Thiriet tensioner







#### **Originally designed for:**

Lawrence David











#### Originally designed for:

Lawrence David



#### **Originally designed for:**

Lawrence David











#### Originally designed for: Boalloy







#### **Originally designed for:**

Panema Trailers











#### Popular in USA & Canada



#### **Originally designed for:**

**SDC Trailers** 







Popular European worm gear
Alternative output spindles available:
WG2SQ - 12mm square spindle





#### Popular in USA & Canada

Alternative output spindles available: **SLOTTED** - 25mm spindle with 10mm slot











Smallest European worm gear
Alternative output spindles available





Popular European worm gear

Alternative output spindles available









### **ACCESSORIES**

JU10 Roof Jacking Unit
Original designed for:
Montracon





### **ACCESSORIES**

**Bottom Cam / Pole Coupler**Additional Part







**Right Hand Front** 



**Left Hand Front** 

### **ACCESSORIES**



*