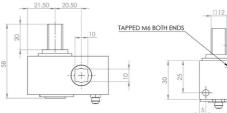

iginally designed for:**

**Montracon Trailers** 







#### Originally designed for:

Direct replacement for the Thiriet tensioner







#### **Originally designed for:**

Lawrence David











#### Originally designed for:

Lawrence David



#### **Originally designed for:**

Lawrence David











#### Originally designed for: Boalloy







#### **Originally designed for:**

Panema Trailers











#### Popular in USA & Canada



#### **Originally designed for:**

**SDC Trailers** 







Popular European worm gear
Alternative output spindles available:
WG2SQ - 12mm square spindle





#### Popular in USA & Canada

Alternative output spindles available: **SLOTTED** - 25mm spindle with 10mm slot











Smallest European worm gear
Alternative output spindles available





Popular European worm gear

Alternative output spindles available









### **ACCESSORIES**

JU10 Roof Jacking Unit
Original designed for:
Montracon





### **ACCESSORIES**

**Bottom Cam / Pole Coupler**Additional Part







**Right Hand Front** 



**Left Hand Front** 

### **ACCESSORIES**



**Top Trolley**Curtain Accessory





Langver Engineering Ltd
Thirsk Industrial Park, York Road, Thirsk, North Yorkshire, YO7 3AA, England

info@langver.com | +44 (0) 1845 524938

www.langver.com