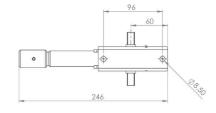

R29     | 10   | R54     | 26   | R85         | 42   |
| R30     | 11   | R55     | 27   | R95         | 43   |
| R33S    | 12   | R55CTB  | 28   | R100        | 44   |
| R34     | 13   | R55DB   | 29   | WG2         | 45   |
| R40     | 14   | R55K    | 30   | WG8         | 46   |
| R44     | 15   | R55SC   | 31   | WG30        | 47   |
| R45     | 16   | R57     | 32   | WG40        | 48   |
| R45D    | 17   | R60K    | 33   | ACCESSORIES |      |
| R45DN   | 18   | R61i    | 34   | JU10        | 49   |
| R45K    | 19   | R61iM   | 35   | воттом сам  | 50   |
| R45L    | 20   | R63M    | 36   | TOP TROLLEY | 51   |



### Originally designed for:

Southfield Coachworks







### **Originally designed for:**

Southfield Coachworks









### Originally designed for:

TSE, Germany







### **Popular European tensioner**









#### Originally designed for: SDC Trailers



### **Originally designed for:**

**Boalloy Industries** 











### **Popular universal tensioner**



## **R33S**

### **Originally designed for:**

**SDC Trailers** 







#### Originally designed for: SDC Trailers



#### **Popular universal tensioner**

#### Alternative output spindles available:

R40SQ - 19.05mm square spindle

**R40W** - 18.25mm dia spindle - cross drilled with 8mm pin











### Popular universal tensioner

### Alternative output spindles available:

R44SQ - 12mm square spindle R44W - 18.25mm dia spindle cross drilled with 8mm pin



#### **Popular universal tensioner**

#### Alternative output spindles available:

**R45W** - 18.25mm dia spindle - cross drilled with