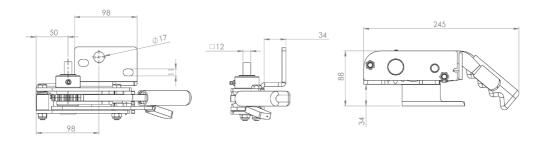

wright & Sons











### **R45M**

### Originally designed for:

Montracon Trailers



## **R45TW**

### **Originally designed for:**

Lawrence David











### Originally designed for:

Montracon Trailers





#### **Popular universal tensioner**

#### Alternative output spindles available:

**R50LD** - 31.75mm spindle with 11mm slot







### Originally designed for:

**SDC Trailers** 





### **Originally designed for:**

German spares market









### **Popular universal tensioner**





### R55CTB

#### **Originally designed for:**

Collier Truck Builders









### R55DB

#### Originally designed for: Don-Bur Bodies & Trailers





## **R55K**

### **Originally designed for:**

Don-Bur Bodies & Trailers









# R55SC

### Originally designed for: Schmitz Cargobull



### **Originally designed for:**

Don-Bur Bodies & Trailers











### R60K

### Originally designed for:

Don-Bur Bodies & Trailers

Alternative output spindles available: R60K SLOTTED SPINDLE -

25 mm spindle with 10 mm slot



# **R61i**

### **Originally designed for:**

**SDC Trailers** 







# R61iM



#### Originally designed for: SDC Trailers



## **R63M**

### **Originally designed for:**

**Montracon Trailers** 







#### Originally designed for:

Direct replacement for the Thiriet tensioner







#### **Originally designed for:**

Lawrence David











#### Originally designed for:

Lawrence David



#### **Originally designed for:**

Lawrence David











#### Originally designed for: Boalloy







#### **Originally designed for:**

Panema Trailers