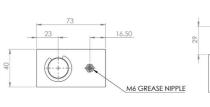

y designed for:

Direct replacement for the Thiriet tensioner







#### **Originally designed for:**

Lawrence David











#### Originally designed for:

Lawrence David



#### **Originally designed for:**

Lawrence David











#### Originally designed for: Boalloy







#### **Originally designed for:**

Panema Trailers











#### Popular in USA & Canada



#### **Originally designed for:**

**SDC Trailers** 







Popular European worm gear
Alternative output spindles available:
WG2SQ - 12mm square spindle





#### Popular in USA & Canada

Alternative output spindles available: **SLOTTED** - 25mm spindle with 10mm slot











Smallest European worm gear
Alternative output spindles available





Popular European worm gear

Alternative output spindles available









### **ACCESSORIES**

JU10 Roof Jacking Unit
Original designed for:
Montracon





### **ACCESSORIES**

**Bottom Cam / Pole Coupler**Additional Part







**Right Hand Front** 



**Left Hand Front** 

### **ACCESSORIES**



**Top Trolley**Curtain Accessory





Langver Engineering Ltd
Thirsk Industrial Park, York Road, Thirsk, North Yorkshire, YO7 3AA, England

info@langver.com | +44 (0) 1845 524938

www.langver.com