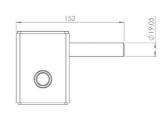

iM



#### Originally designed for: SDC Trailers



## **R63M**

### **Originally designed for:**

**Montracon Trailers** 







#### Originally designed for:

Direct replacement for the Thiriet tensioner







#### **Originally designed for:**

Lawrence David











#### Originally designed for:

Lawrence David



#### **Originally designed for:**

Lawrence David











#### Originally designed for: Boalloy







#### **Originally designed for:**

Panema Trailers











#### Popular in USA & Canada



#### **Originally designed for:**

**SDC Trailers** 







Popular European worm gear
Alternative output spindles available:
WG2SQ - 12mm square spindle





#### Popular in USA & Canada

Alternative output spindles available: **SLOTTED** - 25mm spindle with 10mm slot











Smallest European worm gear
Alternative output spindles available





Popular European worm gear

Alternative output spindles available









### **ACCESSORIES**

JU10 Roof Jacking Unit
Original designed for:
Montracon





### **ACCESSORIES**

**Bottom Cam / Pole Coupler**Additional Part







**Right Hand Front** 



**Left Hand Front** 

### **ACCESSORIES**



**Top Trolley**Curtain Accessory





Langver Engineering Ltd
Thirsk Industrial Park, York Road, Thirsk, North Yorkshire, YO7 3AA, England

info@langver.com | +44 (0) 1845 524938

www.langver.com