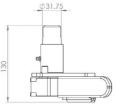

#### Alternative output spindles available:

R40SQ - 19.05mm square spindle

**R40W** - 18.25mm dia spindle - cross drilled with 8mm pin