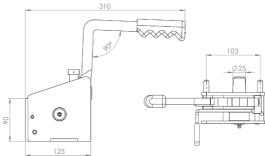

### R45DN

#### **Originally designed for:**

**Dennison Trailers** 

Alternative output spindles available: R45DN SLOTTED - 25mm spindle with 10mm slot