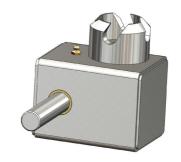

# R61iM



#### Originally designed for: SDC Trailers



## **R63M**

### **Originally designed for:**

**Montracon Trailers** 







#### Originally designed for:

Direct replacement for the Thiriet tensioner







#### **Originally designed for:**

Lawrence David











#### Originally designed for:

Lawrence David



#### **Originally designed for:**

Lawrence David











#### Originally designed for: Boalloy







#### **Originally designed for:**

Panema Trailers











#### Popular in USA & Canada



#### **Originally designed for:**

**SDC Trailers** 







Popular European worm gear
Alternative output spindles available:
WG2SQ - 12mm square spindle





#### Popular in USA & Canada

Alternative output spindles available: **SLOTTED** - 25mm spindle with 10mm slot











Smallest European worm gear
Alternative output spindles available





Popular European worm gear

Alternative output spindles available









### **ACCESSORIES**

JU10 Roof Jacking Unit
Original designed for:
Montracon





### **ACCESSORIES**

**Bottom Cam / Pole Coupler**Additional Part







**Right Hand Front** 



**Left Hand Front** 

### **ACCESSORIES**



**Top Trolley**Curtain Accessory





Langver Engineering Ltd
Thirsk Industrial Park, York Road, Thirsk, North Yorkshire, YO7 3AA, England

info@langver.com | +44 (0) 1845 524938

www.langver.com