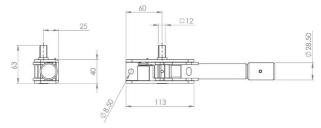

### R45DN

#### **Originally designed for:**

**Dennison Trailers** 

Alternative output spindles available: R45DN SLOTTED - 25mm spindle with 10mm slot