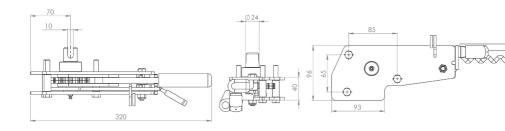

### Alternative output spindles available:

R44SQ - 12mm square spindle R44W - 18.25mm dia spindle cross drilled with 8mm pin