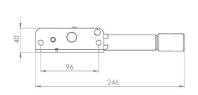

| 42   |
| R30     | 11   | R55     | 27   | R95         | 43   |
| R33S    | 12   | R55CTB  | 28   | R100        | 44   |
| R34     | 13   | R55DB   | 29   | WG2         | 45   |
| R40     | 14   | R55K    | 30   | WG8         | 46   |
| R44     | 15   | R55SC   | 31   | WG30        | 47   |
| R45     | 16   | R57     | 32   | WG40        | 48   |
| R45D    | 17   | R60K    | 33   | ACCESSORIES |      |
| R45DN   | 18   | R61i    | 34   | JU10        | 49   |
| R45K    | 19   | R61iM   | 35   | воттом сам  | 50   |
| R45L    | 20   | R63M    | 36   | TOP TROLLEY | 51   |



### Originally designed for:

Southfield Coachworks







### **Originally designed for:**

Southfield Coachworks









### Originally designed for:

TSE, Germany







### **Popular European tensioner**









#### Originally designed for: SDC Trailers



### **Originally designed for:**

**Boalloy Industries** 











### **Popular universal tensioner**



## **R33S**

### **Originally designed for:**

**SDC Trailers** 







#### Originally designed for: SDC Trailers



#### **Popular universal tensioner**

#### Alternative output spindles available:

R40SQ - 19.05mm square spindle

**R40W** - 18.25mm dia spindle - cross drilled with 8mm pin











### Popular universal tensioner

### Alternative output spindles available:

R44SQ - 12mm square spindle R44W - 18.25mm dia spindle cross drilled with 8mm pin



#### **Popular universal tensioner**

#### Alternative output spindles available:

**R45W** - 18.25mm dia spindle - cross drilled with 8mm pin

R45R - 28.57mm spindle with 8m