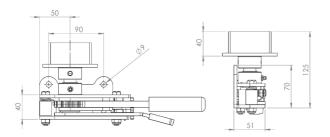

o 20mm



## **R45L**

### **Originally designed for:**

S Cartwright & Sons











### **R45M**

### Originally designed for:

Montracon Trailers



## **R45TW**

### **Originally designed for:**

Lawrence David











### Originally designed for:

Montracon Trailers





#### **Popular universal tensioner**

#### Alternative output spindles available:

**R50LD** - 31.75mm spindle with 11mm slot







### Originally designed for:

**SDC Trailers** 





### **Originally designed for:**

German spares market









### **Popular universal tensioner**





### R55CTB

#### **Originally designed for:**

Collier Truck Builders









### R55DB

#### Originally designed for: Don-Bur Bodies & Trailers





## **R55K**

### **Originally designed for:**

Don-Bur Bodies & Trailers









# R55SC

### Originally designed for: Schmitz Cargobull



### **Originally designed for:**

Don-Bur Bodies & Trailers











### R60K

### Originally designed for:

Don-Bur Bodies & Trailers

Alternative output spindles available: R60K SLOTTED SPINDLE -

25 mm spindle with 10 mm slot



# **R61i**

### **Originally designed for:**

**SDC Trailers** 







# R61iM



#### Originally designed for: SDC Trailers



## **R63M**

### **Originally designed for:**

**Montracon Trailers** 







#### Originally designed for:

Direct replacement for the Thiriet tensioner







#### **Originally designed for:**

Lawrence David











#### Originally designed for:

Lawrence David



#### **Originally designed for:**

Lawrence David











#### Originally designed for: Boalloy