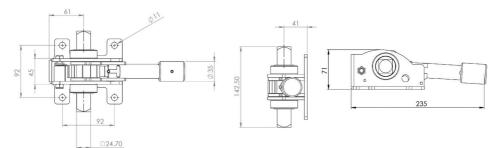

*

Don-Bur Bodies & Trailers











### R60K

### Originally designed for:

Don-Bur Bodies & Trailers

Alternative output spindles available: R60K SLOTTED SPINDLE -

25 mm spindle with 10 mm slot



# **R61i**

### **Originally designed for:**

**SDC Trailers** 







# R61iM



#### Originally designed for: SDC Trailers



## **R63M**

### **Originally designed for:**

**Montracon Trailers** 







#### Originally designed for:

Direct replacement for the Thiriet tensioner







#### **Originally designed for:**

Lawrence David











#### Originally designed for:

Lawrence David



#### **Originally designed for:**

Lawrence David











#### Originally designed for: Boalloy







#### **Originally designed for:**

Panema Trailers











#### Popular in USA & Canada



#### **Originally designed for:**

**SDC Trailers** 







Popular European worm gear
Alternative output spindles available:
WG2SQ - 12mm square spindle





#### Popular in USA & Canada

Alternative output spindles available: **SLOTTED** - 25mm spindle with 10mm slot











Smallest European worm gear
Alternative output spindles available





Popular European worm gear

Alternative output spindles available









### **ACCESSORIES**

JU10 Roof Jacking Unit
Original designed for:
Montracon





### **ACCESSORIES**

**Bottom Cam / Pole Coupler**Additional Part







**Right Hand Front** 



**Left Hand Front** 

### **ACCESSORIES**



**Top Trolley**Curtain Accessory





Langver Engineering Ltd
Thirsk Industrial Park, York Road, Thirsk, North Yorkshire, YO7 3AA, England

info@l