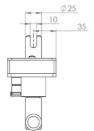

| 49   |
| R45K    | 19   | R61iM   | 35   | воттом сам  | 50   |
| R45L    | 20   | R63M    | 36   | TOP TROLLEY | 51   |



### Originally designed for:

Southfield Coachworks







### **Originally designed for:**

Southfield Coachworks









### Originally designed for:

TSE, Germany







### **Popular European tensioner**









#### Originally designed for: SDC Trailers



### **Originally designed for:**

**Boalloy Industries** 











### **Popular universal tensioner**



## **R33S**

### **Originally designed for:**

**SDC Trailers** 







#### Originally designed for: SDC Trailers



#### **Popular universal tensioner**

#### Alternative output spindles available:

R40SQ - 19.05mm square spindle

**R40W** - 18.25mm dia spindle - cross drilled with 8mm pin











### Popular universal tensioner

### Alternative output spindles available:

R44SQ - 12mm square spindle R44W - 18.25mm dia spindle cross drilled with 8mm pin



#### **Popular universal tensioner**

#### Alternative output spindles available:

**R45W** - 18.25mm dia spindle - cross drilled with 8mm pin

R45R - 28.57mm spindle with 8mm slot

R45LD - 31.75mm spindle with 11mm slot











### **R45D**

### Originally designed for:

Montracon Trailers





### R45DN

#### **Originally designed for:**

**Dennison Trailers** 

Alternative output spindles available: R45DN SLOTTED - 25mm spindle with 10mm slot











### **R45K**

### Originally designed for:

S Cartwright & Sons

### Alternative tensioner available:

R45KT - 35mm step reduced to 20mm



## **R45L**

### **Originall