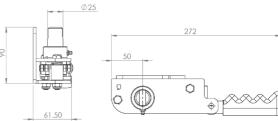

10mm slot











### **R45K**

### Originally designed for:

S Cartwright & Sons

### Alternative tensioner available:

R45KT - 35mm step reduced to 20mm



## **R45L**

### **Originally designed for:**

S Cartwright & Sons











### **R45M**

### Originally designed for:

Montracon Trailers



## **R45TW**

### **Originally designed for:**

Lawrence David











### Originally designed for:

Montracon Trailers





#### **Popular universal tensioner**

#### Alternative output spindles available:

**R50LD** - 31.75mm spindle with 11mm slot







### Originally designed for:

**SDC Trailers** 





### **Originally designed for:**

German spares market









### **Popular universal tensioner**





### R55CTB

#### **Originally designed for:**

Collier Truck Builders









### R55DB

#### Originally designed for: Don-Bur Bodies & Trailers





## **R55K**

### **Originally designed for:**

Don-Bur Bodies & Trailers









# R55SC

### Originally designed for: Schmitz Cargobull



### **Originally designed for:**

Don-Bur Bodies & Trailers











### R60K

### Originally designed for:

Don-Bur Bodies & Trailers

Alternative output spindles available: R60K SLOTTED SPINDLE -

25 mm spindle with 10 mm slot



# **R61i**

### **Originally designed for:**

**SDC Trailers** 







# R61iM



#### Originally designed for: SDC Trailers



## **R63M**

### **Originally designed for:**

**Montracon Trailers** 







#### Originally designed for:

Direct replacement for the Thiriet tensioner







#### **Originally designed for:**

Lawrence David