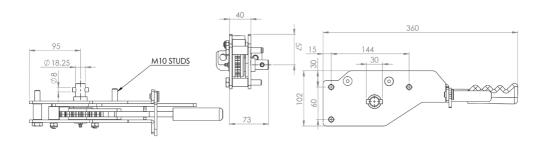

#### Alternative output spindles available:

R40SQ - 19.05mm square spindle

**R40W** - 18.25mm dia spindle - cross drilled with 8mm pin