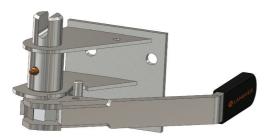

### R55DB

#### Originally designed for: Don-Bur Bodies & Trailers





## **R55K**

### **Originally designed for:**

Don-Bur Bodies & Trailers









# R55SC

### Originally designed for: Schmitz Cargobull



### **Originally designed for:**

Don-Bur Bodies & Trailers











### R60K

### Originally designed for:

Don-Bur Bodies & Trailers

Alternative output spindles available: R60K SLOTTED SPINDLE -

25 mm spindle with 10 mm slot



# **R61i**

### **Originally designed for:**

**SDC Trailers** 







# R61iM



#### Originally designed for: SDC Trailers



## **R63M**

### **Originally designed for:**

**Montracon Trailers** 







#### Originally designed for:

Direct replacement for the Thiriet tensioner







#### **Originally designed for:**

Lawrence David











#### Originally designed for:

Lawrence David



#### **Originally designed for:**

Lawrence David











#### Originally designed for: Boalloy







#### **Originally designed for:**

Panema Trailers











#### Popular in USA & Canada



#### **Originally designed for:**

**SDC Trailers** 







Popular European worm gear
Alternative output spindles available:
WG2SQ - 12mm square spindle





#### Popular in USA & Canada

Alternative output spindles available: **SLOTTED** - 25mm spindle with 10mm slot











Smallest European worm gear
Alternative output spindles available





Popular European worm gear

Alternative output spindles available









### **ACCESSORIES**

JU10 Roof Jacking Unit
Original designed for:
Montracon





### **ACCESSORIES**

**Bottom Cam / Pole