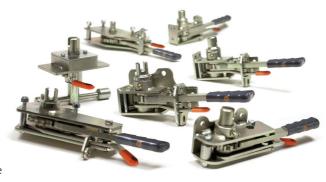

### **RATCHET TENSIONERS**

**PRODUCT RANGE** 

### **OUR PRODUCTS**

Our ratchet tensioners are precision engineered and robot welded using CNC machined and laser profiled components, that can be customised to adapt to specific requirements. Every product is individually made and designed in-house to meet each client's exacting standards. We pride ourselves on longevity, using the highest quality materials, to ensure every tensioner is hard wearing and long lasting. It is these processes and values which set us apart from our competitors.