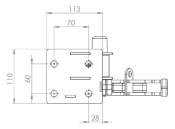

esigned for:**

Don-Bur Bodies & Trailers









# R55SC

### Originally designed for: Schmitz Cargobull



### **Originally designed for:**

Don-Bur Bodies & Trailers











### R60K

### Originally designed for:

Don-Bur Bodies & Trailers

Alternative output spindles available: R60K SLOTTED SPINDLE -

25 mm spindle with 10 mm slot



# **R61i**

### **Originally designed for:**

**SDC Trailers** 







# R61iM



#### Originally designed for: SDC Trailers



## **R63M**

### **Originally designed for:**

**Montracon Trailers** 







#### Originally designed for:

Direct replacement for the Thiriet tensioner







#### **Originally designed for:**

Lawrence David











#### Originally designed for:

Lawrence David



#### **Originally designed for:**

Lawrence David











#### Originally designed for: Boalloy







#### **Originally designed for:**

Panema Trailers











#### Popular in USA & Canada



#### **Originally designed for:**

**SDC Trailers** 







Popular European worm gear
Alternative output spindles available:
WG2SQ - 12mm square spindle





#### Popular in USA & Canada

Alternative output spindles available: **SLOTTED** - 25mm spindle with 10mm slot











Smallest European worm gear
Alternative output spindles available





Popular European worm gear

Alternative output spindles available









### **ACCESSORIES**

JU10 Roof Jacking Unit
Original designed for:
Montracon





### **ACCESSORIES**

**Bottom Cam / Pole Coupler**Additional Part







**Right Hand Front** 



**Left Hand Front** 

### **ACCESSORIES**



**Top