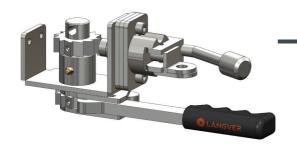

| 46   |
| R44     | 15   | R55SC   | 31   | WG30        | 47   |
| R45     | 16   | R57     | 32   | WG40        | 48   |
| R45D    | 17   | R60K    | 33   | ACCESSORIES |      |
| R45DN   | 18   | R61i    | 34   | JU10        | 49   |
| R45K    | 19   | R61iM   | 35   | воттом сам  | 50   |
| R45L    | 20   | R63M    | 36   | TOP TROLLEY | 51   |



### Originally designed for:

Southfield Coachworks







### **Originally designed for:**

Southfield Coachworks









### Originally designed for:

TSE, Germany







### **Popular European tensioner**









#### Originally designed for: SDC Trailers



### **Originally designed for:**

**Boalloy Industries** 











### **Popular universal tensioner**



## **R33S**

### **Originally designed for:**

**SDC Trailers** 







#### Originally designed for: SDC Trailers



#### **Popular universal tensioner**

#### Alternative output spindles available:

R40SQ - 19.05mm square spindle

**R40W** - 18.25mm dia spindle - cross drilled with 8mm pin











### Popular universal tensioner

### Alternative output spindles available:

R44SQ - 12mm square spindle R44W - 18.25mm dia spindle cross drilled with 8mm pin



#### **Popular universal tensioner**

#### Alternative output spindles available:

**R45W** - 18.25mm dia spindle - cross drilled with 8mm pin

R45R - 28.57mm spindle with 8mm slot

R45LD - 31.75mm spindle with 11mm slot











### **R45D**

### Originally designed for:

Montracon Trailers





### R45DN

#### **Originally designed for:**

**Dennison Trailers** 

Alternative output spindles availa