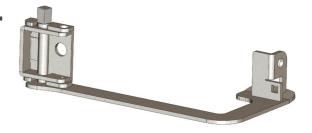

Originally designed for:**

**Dennison Trailers** 

Alternative output spindles available: R45DN SLOTTED - 25mm spindle with 10mm slot











### **R45K**

### Originally designed for:

S Cartwright & Sons

### Alternative tensioner available:

R45KT - 35mm step reduced to 20mm



## **R45L**

### **Originally designed for:**

S Cartwright & Sons











### **R45M**

### Originally designed for:

Montracon Trailers



## **R45TW**

### **Originally designed for:**

Lawrence David











### Originally designed for:

Montracon Trailers





#### **Popular universal tensioner**

#### Alternative output spindles available:

**R50LD** - 31.75mm spindle with 11mm slot







### Originally designed for:

**SDC Trailers** 





### **Originally designed for:**

German spares market









### **Popular universal tensioner**





### R55CTB

#### **Originally designed for:**

Collier Truck Builders









### R55DB

#### Originally designed for: Don-Bur Bodies & Trailers





## **R55K**

### **Originally designed for:**

Don-Bur Bodies & Trailers









# R55SC

### Originally designed for: Schmitz Cargobull



### **Originally designed for:**

Don-Bur Bodies & Trailers











### R60K

### Originally designed for:

Don-Bur Bodies & Trailers

Alternative output spindles available: R60K SLOTTED SPINDLE -

25 mm spindle with 10 mm slot



# **R61i**

### **Originally designed for:**

**SDC Trailers** 







# R61iM



#### Originally designed for: SDC Trailers



## **R63M**

### **Originally designed for:**

**Montracon Trailers** 







#### Originally des