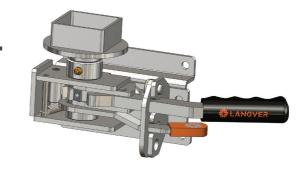

## **Popular universal tensioner**

#### Alternative output spindles available:

R40SQ - 19.05mm square spindle

**R40W** - 18.25mm dia spindle - cross drilled with 8mm pin











### Popular universal tensioner

### Alternative output spindles available:

R44SQ - 12mm square spindle R44W - 18.25mm dia spindle cross drilled with 8mm pin



#### **Popular universal tensioner**

#### Alternative output spindles available:

**R45W** - 18.25mm dia spindle - cross drilled with 8mm pin

R45R - 28.57mm spindle with 8mm slot

R45LD - 31.75mm spindle with 11mm slot











### **R45D**

### Originally designed for:

Montracon Trailers





### R45DN

#### **Originally designed for:**

**Dennison Trailers** 

Alternative output spindles available: R45DN SLOTTED - 25mm spindle with 10mm slot











### **R45K**

### Originally designed for:

S Cartwright & Sons

### Alternative tensioner available:

R45KT - 35mm step reduced to 20mm



## **R45L**

### **Originally designed for:**

S Cartwright & Sons











### **R45M**

### Originally designed for:

Montracon Trailers



## **R45TW**

### **Originally designed for:**

Lawrence David











### Originally designed for:

Montracon Trailers





#### **Popular universal tensioner**

#### Alternative output spindles available:

**R50LD** - 31.75mm spindle with 11mm slot







### Originally designed for:

**SDC Trailers** 





### **Originally designed for:**

German spares market









### **Popular universal tensioner**





### R55CTB

#### **Originally designed for:**

Collier Truck Builders









### R55D