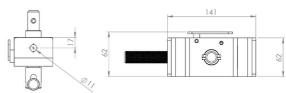

| 9    | R52     | 25   | R80         | 41   |
| R29     | 10   | R54     | 26   | R85         | 42   |
| R30     | 11   | R55     | 27   | R95         | 43   |
| R33S    | 12   | R55CTB  | 28   | R100        | 44   |
| R34     | 13   | R55DB   | 29   | WG2         | 45   |
| R40     | 14   | R55K    | 30   | WG8         | 46   |
| R44     | 15   | R55SC   | 31   | WG30        | 47   |
| R45     | 16   | R57     | 32   | WG40        | 48   |
| R45D    | 17   | R60K    | 33   | ACCESSORIES |      |
| R45DN   | 18   | R61i    | 34   | JU10        | 49   |
| R45K    | 19   | R61iM   | 35   | воттом сам  | 50   |
| R45L    | 20   | R63M    | 36   | TOP TROLLEY | 51   |



### Originally designed for:

Southfield Coachworks







### **Originally designed for:**

Southfield Coachworks









### Originally designed for:

TSE, Germany







### **Popular European tensioner**









#### Originally designed for: SDC Trailers



### **Originally designed for:**

**Boalloy Industries** 











### **Popular universal tensioner**



## **R33S**

### **Originally designed for:**

**SDC Trailers** 







#### Originally designed for: SDC Trailers



#### **Popular universal tensioner**

#### Alternative output spindles available:

R40SQ - 19.05mm square spindle

**R40W** - 18.25mm dia spindle - cross drilled with 8mm pin











### Popular universal tensioner

### Alternative output spindles available:

R44SQ - 12mm square spindle R44W - 18.25mm dia spindle cross drilled with 8mm pin



#### **Popular universal tensioner**

#### Alternative output spindles available: